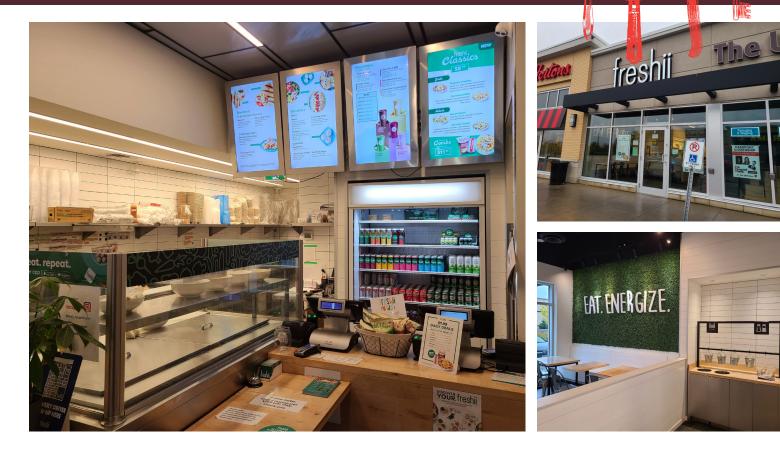

# FRESHII NEWMARKET NORTH

Very popular Freshii franchise location on the boarder of East Gwillimbury and Newmarket at Green Lane and Yonge Street. This is an above average performing store with great sales.

Newly built out in 2017 and located in a fantastic location in a busy plaza directly beside Tim Hortons and across from Dollarama. Tons of parking spaces, signage, and a nice bright unit. Ideal for a hands-on operator looking for income on top of salary.

Lease rate of \$4,513 including TMI with 5 + 5 + 5 years remaining. Seating for 24 in 1,250 sq ft with a large prep area. Royalties of 4.5% + 1.5% and full training and support from head office. Please do not go direct or speak to staff.