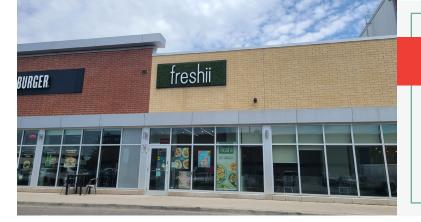

# FRESHII NEWMARKET NORTH

Very popular Freshii franchise location on the boarder of East Gwillimbury and Newmarket at Green Lane and Yonge Street. This is an above average performing store with great sales.

Newly built out in 2017 and located in a fantastic location in a busy plaza directly beside Tim Hortons and across from Dollarama. Tons of parking spaces, signage, and a nice bright unit. Ideal for a hands-on operator looking for income on top of salary.