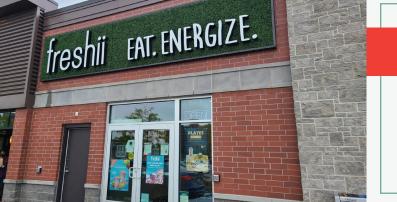

# FRESHII NEWMARKET NORTH

Very popular Freshii franchise location on the boarder of East Gwillimbury and Newmarket at Green Lane and Yonge Street. This is an above average performing store with great sales.

**Property Details:** Modern and bright unit that is fully renovated and up to franchise standards. There is ample prep and staff area in this store towards the back.

The plaza offers tons of parking spaces and the signage is excellent, as one would expect from a Fieldgate plaza.