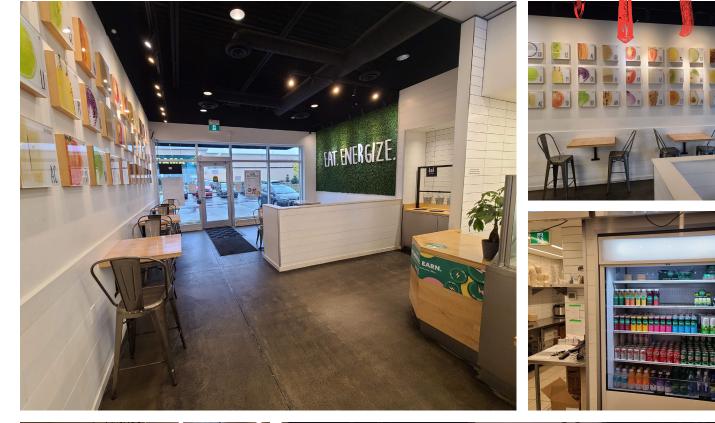

# FRESHII NEWMARKET NORTH

Very popular Freshii franchise location on the boarder of East Gwillimbury and Newmarket at Green Lane and Yonge Street. This is an above average performing store with great sales.

Newly built out in 2017 and located in a fantastic location in a busy plaza directly beside Tim Hortons and across from Dollarama. Tons of parking spaces, signage, and a nice bright unit. Ideal for a hands-on operator looking for income on top of salary.

Lease rate of \$4,513 including TMI with 5 + 5 + 5 years remaining. Seating for 24 in 1,250 sq ft with a large prep area. Royalties of 4.5% + 1.5% and full training and support from head office. Please do not go direct or speak to staff.