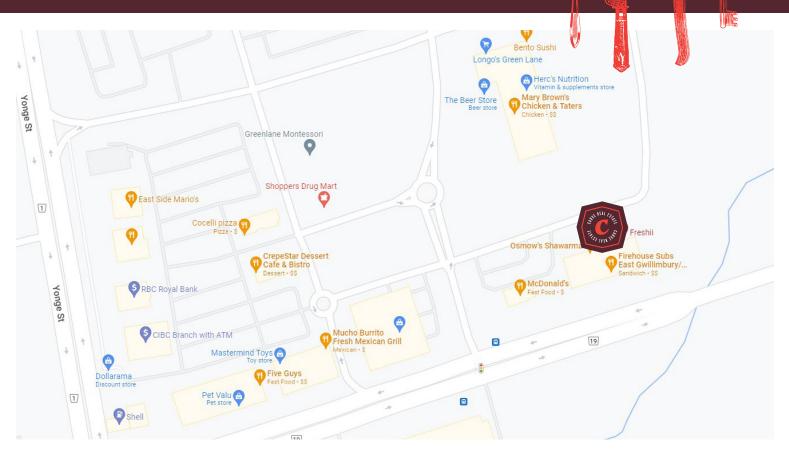

# **BUILDING DETAILS**

This commercial unit is located in a very popular plaza located at Yonge Street and Green Lane with such AAA tenants as Tim Horton's, Dollarama, McDonald's, Osmow's, East Side Mario's, Lone Star Texas Grill, RBC Royal Bank, CIBC bank, Firehouse Subs, Shopper's Drug Mart, Mary Brown's, Longo's, Five Guys, and more!

**Property Details:** Modern and bright unit that is fully renovated and up to franchise standards. There is ample prep and staff area in this store towards the back.

The plaza offers tons of parking spaces and the signage is excellent, as one would expect from a Fieldgate plaza.