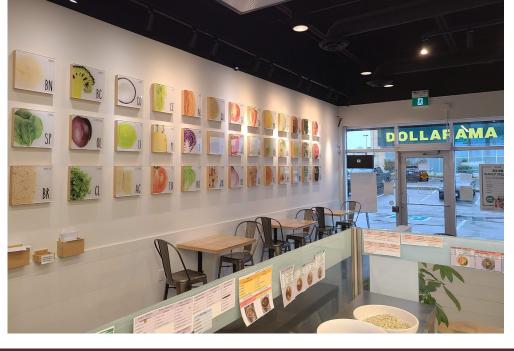

# FRESHII NEWMARKET NORTH

Very popular Freshii franchise location on the boarder of East Gwillimbury and Newmarket at Green Lane and Yonge Street. This is an above average performing store with great sales.

Newly built out in 2017 and located in a fantastic location in a busy plaza directly beside Tim Hortons and across from Dollarama. Tons of parking spaces, signage, and a nice bright unit. Ideal for a hands-on operator looking for income on top of salary.

# **BUILDING DETAILS**

This commercial unit is located in a very popular plaza located at Yonge Street and Green Lane with such AAA tenants as Tim Horton's, Dollarama, McDonald's, Osmow's, East Side Mario's, Lone Star Texas Grill, RBC Royal Bank, CIBC bank, Firehouse Subs, Shopper's Drug Mart, Mary Brown's, Longo's, Five Guys, and more!

**Property Details:** Modern and bright unit that is fully renovated and up to franchise standards. There is ample prep and staff area in this store towards the back.

The plaza offers tons of parking spaces and the signage is excellent, as one would expect from a Fieldgate plaza.