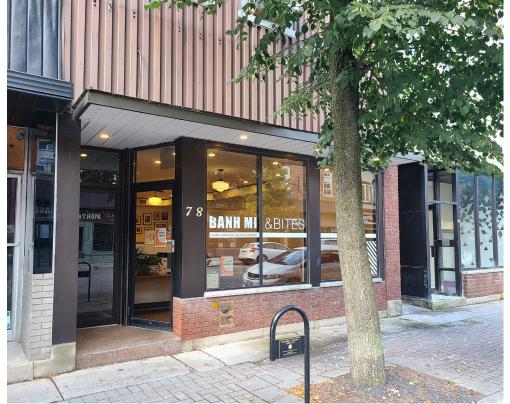

### **BANH MI & BITES**

Banh Mi & Bites located at 78 Frank St, provides an amazing culinary experience in downtown Strathroy making it a go-to for locals and tourists alike! They serve Asian cuisine with vegetarian-friendly, vegan, and gluten-free options. Plenty of prep kitchen space for catering and future expansion. You can keep this concept the same with training, or convert it into your own concept, cuisine, or franchise. Great downtown location and tons of parking.

## **BUILDING DETAILS**

Banh Mi is in the downtown core strip, a close walk to the Museum Strathroy Caradoc. It is very central of the town of Strathroy. Other neighbouring restaurants include Kitano Sushi Express, The Take Out Fish & Chips, Clock Tower-Inn-Bistro-Pub Catering, Muggs Coffee Bar & Clay Room