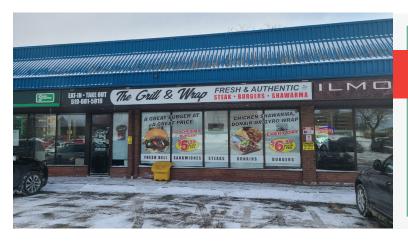

### THE GRILL & WRAP

- Quick-Service Restaurant (QSR)
- \$3,425 gross rent
- 1,250 sq ft
- Great sales on busy road in London