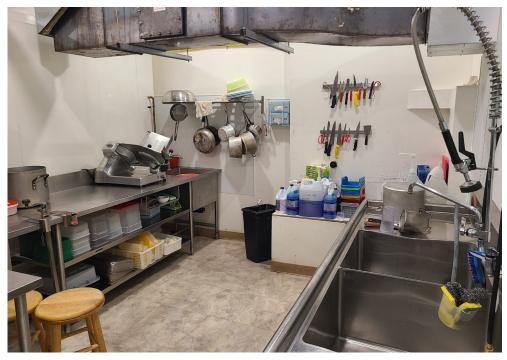

### **BANH MI & BITES**

Banh Mi & Bites located at 78 Frank St, provides an amazing culinary experience in downtown Strathroy making it a go-to for locals and tourists alike! They serve Asian cuisine with vegetarian-friendly, vegan, and gluten-free options. Plenty of prep kitchen space for catering and future expansion. You can keep this concept the same with training, or convert it into your own concept, cuisine, or franchise. Great downtown location and tons of parking.

**Property Details:** This commercial unit features a 10-foot commercial hood, and walk-in cooler, and has plenty of prep kitchen space for catering and future expansion.

Great opportunity to start your business with a 1,400 sq ft space set up and up to 30 license seating.