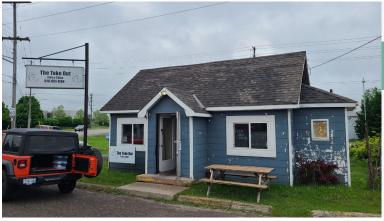

### THE TAKE OUT FISH & CHIPS

- Fish & Chips QSR in Strathroy
- 700 Sq Ft
- \$600 gross rent
- Money maker that can be rebranded

**RYAN EARL, Broker and Founder** 

ryan@carverealestate.com

carverealestate.com