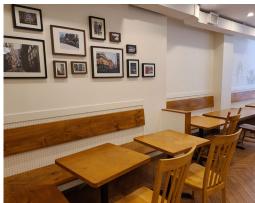

### **BANH MI & BITES**

Banh Mi & Bites located at 78 Frank St, provides an amazing culinary experience in downtown Strathroy making it a go-to for locals and tourists alike! They serve Asian cuisine with vegetarian-friendly, vegan, and gluten-free options. Plenty of prep kitchen space for catering and future expansion. You can keep this concept the same with training, or convert it into your own concept, cuisine, or franchise. Great downtown location and tons of parking.

**Property Details:** This commercial unit features a 10-foot commercial hood, and walk-in cooler, and has plenty of prep kitchen space for catering and future expansion.

Great opportunity to start your business with a 1,400 sq ft space set up and up to 30 license seating.