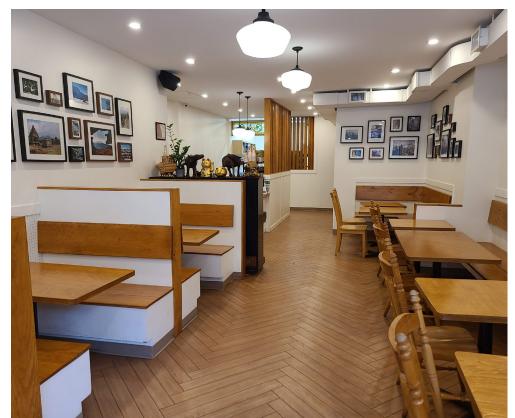

### **BANH MI & BITES**

Banh Mi & Bites located at 78 Frank St, provides an amazing culinary experience in downtown Strathroy making it a go-to for locals and tourists alike! They serve Asian cuisine with vegetarian-friendly, vegan, and gluten-free options. Plenty of prep kitchen space for catering and future expansion. You can keep this concept the same with training, or convert it into your own concept, cuisine, or franchise. Great downtown location and tons of parking.

With 370k gross sales and an extremely attractive lease rate of \$1,500 including TMI with 2 years remaining. Easy to operate 1,400 sq ft space set up, 10-foot commercial hood with 30 License seating, walk-in freezer.

**Property Details:** This commercial unit features a 10-foot commercial hood, and walk-in cooler, and has plenty of prep kitchen space for catering and future expansion.

Great opportunity to start your business with a 1,400 sq ft space set up and up to 30 license seating.