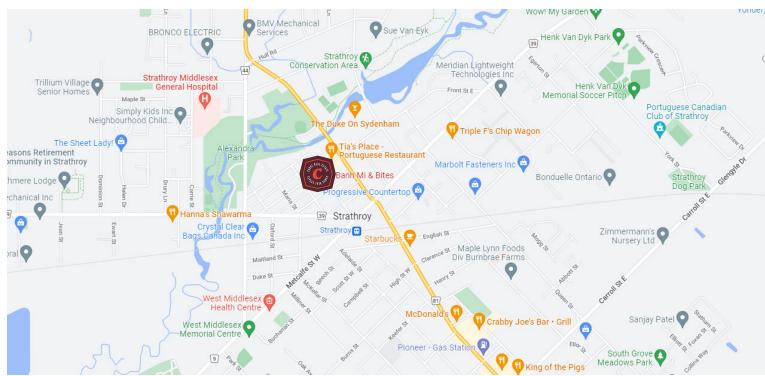

## **BUILDING DETAILS**

Banh Mi is in the downtown core strip, a close walk to the Museum Strathroy Caradoc. It is very central of the town of Strathroy. Other neighbouring restaurants include Kitano Sushi Express, The Take Out Fish & Chips, Clock Tower-Inn-Bistro-Pub Catering, Muggs Coffee Bar & Clay Room