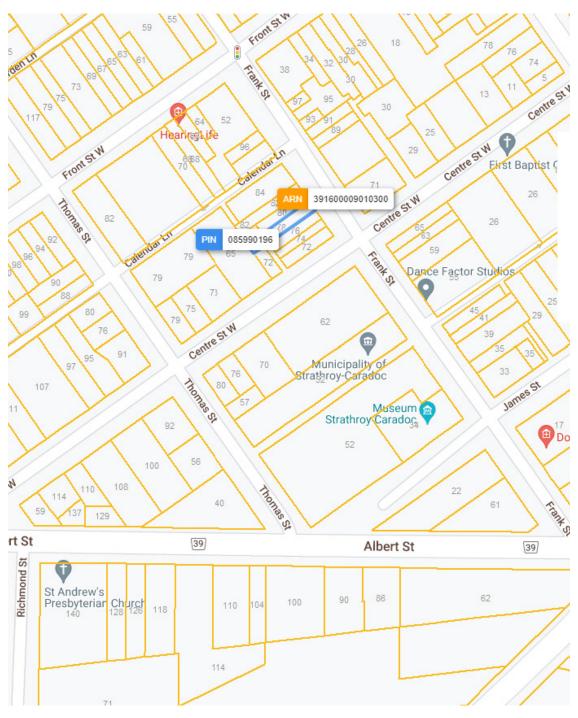

## **BUILDING DETAILS**

Banh Mi is in the downtown core strip, a close walk to the Museum Strathroy Caradoc. It is very central of the town of Strathroy. Other neighbouring restaurants include Kitano Sushi Express, The Take Out Fish & Chips, Clock Tower-Inn-Bistro-Pub Catering, Muggs Coffee Bar & Clay Room

### **LOT SIZE**

#### Frontage:

20.01 ft along Frank St

#### Depth:

Approximately 132.00 ft

#### **Raw Measurements:**

132.41 ft x 20.05 ft x 132.43 ft x 20.05 ft

#### Size:

2,647.92 ft<sup>2</sup> (0.061 ac)

416-618-0054

RYAN EARL, Broker and Founder