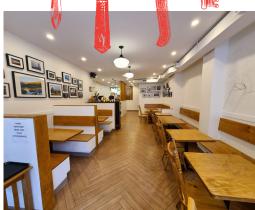

### **BANH MI & BITES**

Banh Mi & Bites located at 78 Frank St, provides an amazing culinary experience in downtown Strathroy making it a go-to for locals and tourists alike! They serve Asian cuisine with vegetarian-friendly, vegan, and gluten-free options. Plenty of prep kitchen space for catering and future expansion. You can keep this concept the same with training, or convert it into your own concept, cuisine, or franchise. Great downtown location and tons of parking.

**Property Details:** This commercial unit features a 10-foot commercial hood, and walk-in cooler, and has plenty of prep kitchen space for catering and future expansion.

Great opportunity to start your business with a 1,400 sq ft space set up and up to 30 license seating.