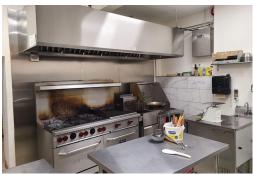

With 370k gross sales and an extremely attractive lease rate of \$1,500 including TMI with 2 years remaining. Easy to operate 1,400 sq ft space set up, 10-foot commercial hood with 30 License seating, walk-in freezer.

**Property Details:** This commercial unit features a 10-foot commercial hood, and walk-in cooler, and has plenty of prep kitchen space for catering and future expansion.

Great opportunity to start your business with a 1,400 sq ft space set up and up to 30 license seating.