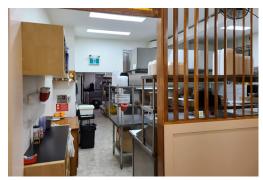

### **BANH MI & BITES**

Banh Mi & Bites located at 78 Frank St, provides an amazing culinary experience in downtown Strathroy making it a go-to for locals and tourists alike! They serve Asian cuisine with vegetarian-friendly, vegan, and gluten-free options. Plenty of prep kitchen space for catering and future expansion. You can keep this concept the same with training, or convert it into your own concept, cuisine, or franchise. Great downtown location and tons of parking.

**Property Details:** This commercial unit features a 10-foot commercial hood, and walk-in cooler, and has plenty of prep kitchen space for catering and future expansion.

Great opportunity to start your business with a 1,400 sq ft space set up and up to 30 license seating.