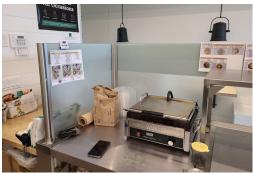

This property offers parking for 50 customers and is handicap accessible. This restaurant is on Woodbine Ave which is a very busy location bringing in many

Property Details: This restaurant has seating for 24 and their own hood system with a walk-in fridge. Very spacious and bright.