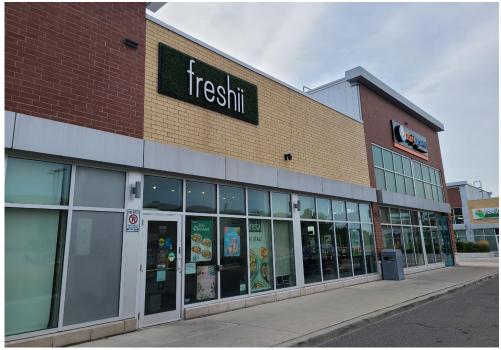

## **FRESHII**

Modern Freshii in a very busy plaza in Markham at the boarder of Richmond Hill at Hwy 7 and Woodbine. This area is a hub and the neighbouring tenants are all AAA. 50 parking spaces at a location with great visibility and major lunch and dinner traffic.

1,100 sq ft store with seating for 24 and all new systems, leaseholds, and equipment. Full training and support to be provided by head office pending franchisee approval.

Excellent lease rate of 5,160 gross rent with a long 10 + 5 + 5 year term remaining. This is an above average performing store with excellent sales and very profitable hands-on or hands-off. Please do not go direct.

\$5,160 Gross Rent

1,100 Sq Ft

**Healthy QSR Franchise** 