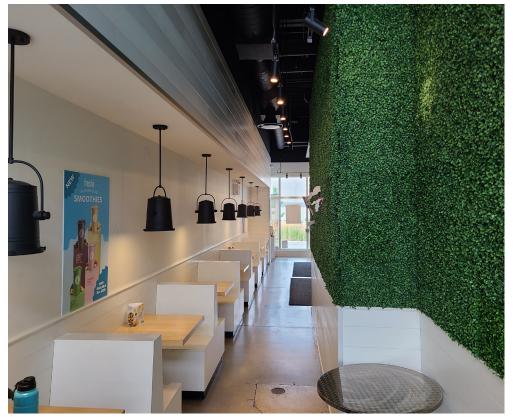

1,100 sq ft store with seating for 24 and all new systems, leaseholds, and equipment. Full training and support to be provided by head office pending franchisee approval.

Excellent lease rate of 5,160 gross rent with a long 10 + 5 + 5 year term remaining. This is an above average performing store with excellent sales and very profitable hands-on or hands-off. Please do not go direct.

This property offers parking for 50 customers and is handicap accessible. This restaurant is on Woodbine Ave which is a very busy location bringing in many

Property Details: This restaurant has seating for 24 and their own hood system with a walk-in fridge. Very spacious and bright.