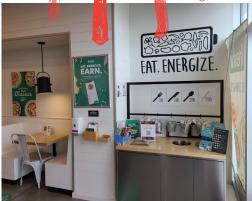

## **FRESHII**

Modern Freshii in a very busy plaza in Markham at the boarder of Richmond Hill at Hwy 7 and Woodbine. This area is a hub and the neighbouring tenants are all AAA. 50 parking spaces at a location with great visibility and major lunch and dinner traffic.

1,100 sq ft store with seating for 24 and all new systems, leaseholds, and equipment. Full training and support to be provided by head office pending franchisee approval.

Excellent lease rate of 5,160 gross rent with a long 10 + 5 + 5 year term remaining. This is an above average performing store with excellent sales and very profitable hands-on or hands-off. Please do not go direct.

\$5,160 Gross Rent

1,100 Sq Ft

**Healthy QSR Franchise** 