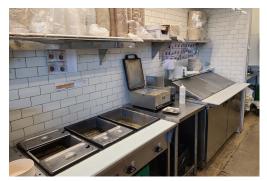

This property offers parking for 50 customers and is handicap accessible. This restaurant is on Woodbine Ave which is a very busy location bringing in many

Property Details: This restaurant has seating for 24 and their own hood system with a walk-in fridge. Very spacious and bright.