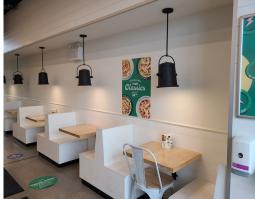

1,100 sq ft store with seating for 24 and all new systems, leaseholds, and equipment. Full training and support to be provided by head office pending franchisee approval.

Excellent lease rate of 5,160 gross rent with a long 10 + 5 + 5 year term remaining. This is an above average performing store with excellent sales and very profitable hands-on or hands-off. Please do not go direct.

This property offers parking for 50 customers and is handicap accessible. This restaurant is on Woodbine Ave which is a very busy location bringing in many

Property Details: This restaurant has seating for 24 and their own hood system with a walk-in fridge. Very spacious and bright.