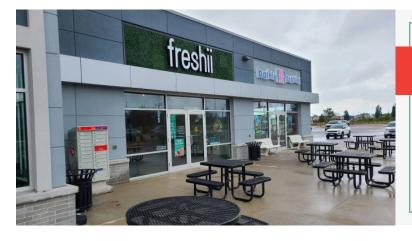

## **FRESHII**

Modern Freshii in a very busy plaza in Markham at the boarder of Richmond Hill at Hwy 7 and Woodbine. This area is a hub and the neighbouring tenants are all AAA. 50 parking spaces at a location with great visibility and major lunch and dinner traffic.

1,100 sq ft store with seating for 24 and all new systems, leaseholds, and equipment. Full training and support to be provided by head office pending franchisee approval.

Excellent lease rate of 5,160 gross rent with a long 10 + 5 + 5 year term remaining. This is an above average performing store with excellent sales and very profitable hands-on or hands-off. Please do not go direct.

This property offers parking for 50 customers and is handicap accessible. This restaurant is on Woodbine Ave which is a very busy location bringing in many

Property Details: This restaurant has seating for 24 and their own hood system with a walk-in fridge. Very spacious and bright.