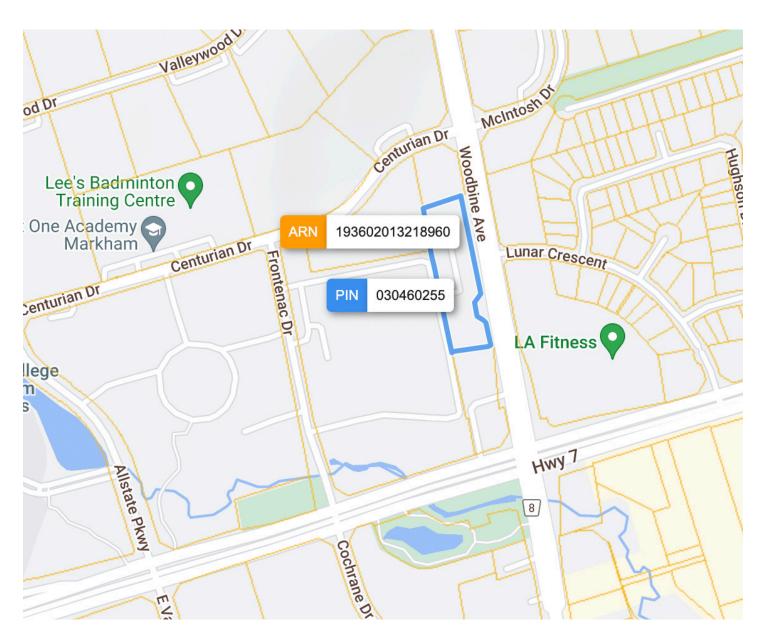

### **BUILDING DETAILS**

Tcg National

This Beautiful property is located in Markham. This exquisite property provides Quick Service as a (QSR). This business being located in the heart of downtown Markham, allowing you to be near Highway 7, Seneca College, LA Fitness and many more.

#### Frontage:

685.04 ft along Woodbine Ave

#### Depth:

Approximately 175.38 ft

#### **Dimensions:**

181.11 ft x 249.73 ft x 413.34 ft x 175.38 ft x 106.73 ft x 46.44 ft x 63.05 ft x 46.44 ft x 450.22 ft

118,241.44 ft<sup>2</sup> (2.714 ac)