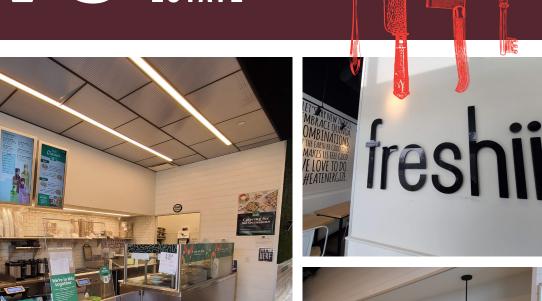

## **FRESHII**

Modern Freshii in a very busy plaza in Markham at the boarder of Richmond Hill at Hwy 7 and Woodbine. This area is a hub and the neighbouring tenants are all AAA. 50 parking spaces at a location with great visibility and major lunch and dinner traffic.

1,100 sq ft store with seating for 24 and all new systems, leaseholds, and equipment. Full training and support to be provided by head office pending franchisee approval.

Excellent lease rate of 5,160 gross rent with a long 10 + 5 + 5 year term remaining. This is an above average performing store with excellent sales and very profitable hands-on or hands-off. Please do not go direct.

This property offers parking for 50 customers and is handicap accessible. This restaurant is on Woodbine Ave which is a very busy location bringing in many

Property Details: This restaurant has seating for 24 and their own hood system with a walk-in fridge. Very spacious and bright.