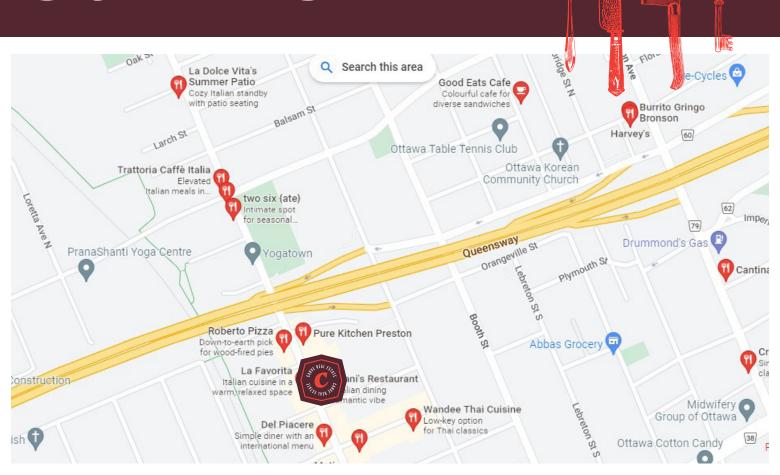

## **BUILDING DETAILS**

Ottawa's Little Italy is one of the city's premier neighbourhoods and most popular destinations for restaurants of all types.....but especially Italian. Preston Street forms the spine of the neighbourhood and it is home to the majority of it's businesses, with this one being no exception.

The neighbourhood is divided into two halves by the Queensway/Highway 417 and this property is located in the south end, between the highway and Dow's Lake.

**Property Details:** This commercial unit has seen many upgrades and all of the leaseholds and systems are in excellent condition.