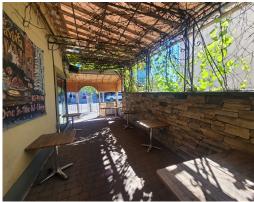

Licensed for 74 in the main room, 28 upstairs, and 26 on the shaded patio. Full chef's kitchen with two hood systems totaling 15 ft plus a wood burning pizza oven. 200 amp 3-phase service.

Available with a new attractive lease with term, or you can purchase the building as well. 3,500 sq ft layout with 2 walk-ins and tons of prep area in the kitchen. Available with training or rebrand. Please do not go direct. Thank you.