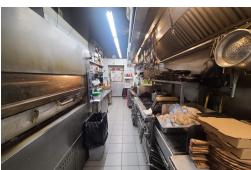

Licensed for 74 in the main room, 28 upstairs, and 26 on the shaded patio. Full chef's kitchen with two hood systems totaling 15 ft plus a wood burning pizza oven. 200 amp 3-phase service.

Available with a new attractive lease with term, or you can purchase the building as well. 3,500 sq ft layout with 2 walk-ins and tons of prep area in the kitchen. Available with training or rebrand. Please do not go direct. Thank you.

The neighbourhood is divided into two halves by the Queensway/Highway 417 and this property is located in the south end, between the highway and Dow's Lake.

**Property Details:** This commercial unit has seen many upgrades and all of the leaseholds and systems are in excellent condition.