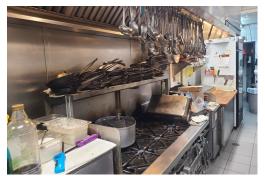

Licensed for 74 in the main room, 28 upstairs, and 26 on the shaded patio. Full chef's kitchen with two hood systems totaling 15 ft plus a wood burning pizza oven. 200 amp 3-phase service.

Available with a new attractive lease with term, or you can purchase the building as well. 3,500 sq ft layout with 2 walk-ins and tons of prep area in the kitchen. Available with training or rebrand. Please do not go direct. Thank you.

The neighbourhood is divided into two halves by the Queensway/Highway 417 and this property is located in the south end, between the highway and Dow's Lake.

**Property Details:** This commercial unit has seen many upgrades and all of the leaseholds and systems are in excellent condition.