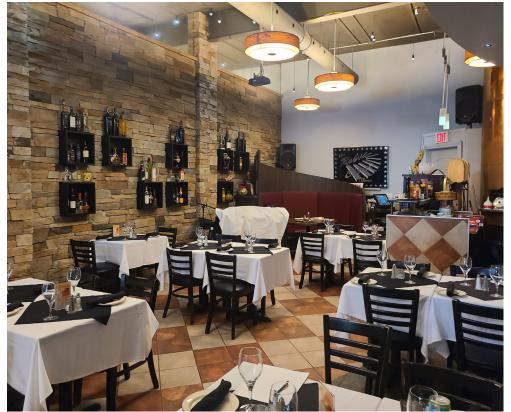

## LA FAVORITA

La Favorita is a staple in the Ottawa restaurant community going back to 1986 from chef Nick Shallal. This beautiful Italian restaurant lies in the heart of Little Italy. Reputation aside, this restaurant is a real performer with excellent sales.

Licensed for 74 in the main room, 28 upstairs, and 26 on the shaded patio. Full chef's kitchen with two hood systems totaling 15 ft plus a wood burning pizza oven. 200 amp 3-phase service.

Available with a new attractive lease with term, or you can purchase the building as well. 3,500 sq ft layout with 2 walk-ins and tons of prep area in the kitchen. Available with training or rebrand. Please do not go direct. Thank you.

## **BUILDING DETAILS**

Ottawa's Little Italy is one of the city's premier neighbourhoods and most popular destinations for restaurants of all types.....but especially Italian. Preston Street forms the spine of the neighbourhood and it is home to the majority of it's businesses, with this one being no exception.

The ceilings are high with additional seating upstairs in a licensed area that is perfect for parties and private events.