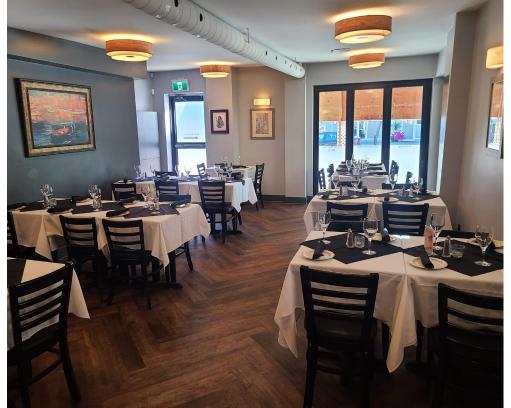

Licensed for 74 in the main room, 28 upstairs, and 26 on the shaded patio. Full chef's kitchen with two hood systems totaling 15 ft plus a wood burning pizza oven. 200 amp 3-phase service.

Available with a new attractive lease with term, or you can purchase the building as well. 3,500 sq ft layout with 2 walk-ins and tons of prep area in the kitchen. Available with training or rebrand. Please do not go direct. Thank you.

The ceilings are high with additional seating upstairs in a licensed area that is perfect for parties and private events.