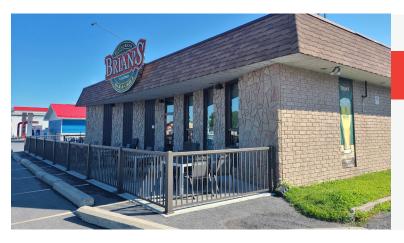

### **BRIAN'S BAR & GRILL**

- Brian's Bar & Grill Licensed
- 3,250 Sq Ft
- \$2,000 gross rent
- Great location in Caselman