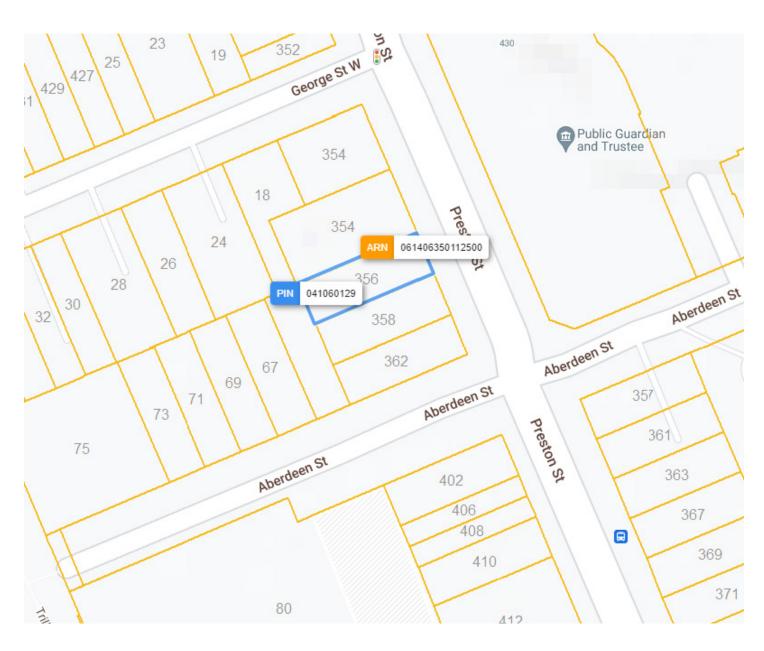

## **BUILDING DETAILS**

Ottawa's Little Italy is one of the city's premier neighbourhoods and most popular destinations for restaurants of all types.....but especially Italian. Preston Street forms the spine of the neighbourhood and it is home to the majority of it's businesses, with this one being no exception.

The neighbourhood is divided into two halves by the Queensway/Highway 417 and this property is located in the south end, between the highway and Dow's Lake.

**Property Details:** This commercial unit has seen many upgrades and all of the leaseholds and systems are in excellent condition.

#### Frontage:

33.33 ft along Preston St

#### Depth:

Approximately 98.00 ft

#### **Dimensions:**

98.55 ft x 33.29 ft x 98.35 ft x 33.29 ft

#### Size:

3,272.23 ft<sup>2</sup> (0.075 ac)