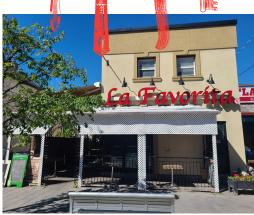

**FOR SALE** 

356 PRESTON ST, OTTAWA

\$599,000

## LA FAVORITA

La Favorita is a staple in the Ottawa restaurant community going back to 1986 from chef Nick Shallal. This beautiful Italian restaurant lies in the heart of Little Italy. Reputation aside, this restaurant is a real performer with excellent sales.

## **BUILDING DETAILS**

Ottawa's Little Italy is one of the city's premier neighbourhoods and most popular destinations for restaurants of all types.....but especially Italian. Preston Street forms the spine of the neighbourhood and it is home to the majority of it's businesses, with this one being no exception.