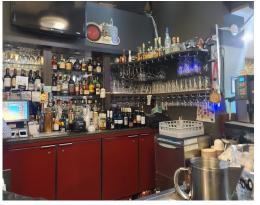

Licensed for 74 in the main room, 28 upstairs, and 26 on the shaded patio. Full chef's kitchen with two hood systems totaling 15 ft plus a wood burning pizza oven. 200 amp 3-phase service.

Available with a new attractive lease with term, or you can purchase the building as well. 3,500 sq ft layout with 2 walk-ins and tons of prep area in the kitchen. Available with training or rebrand. Please do not go direct. Thank you.