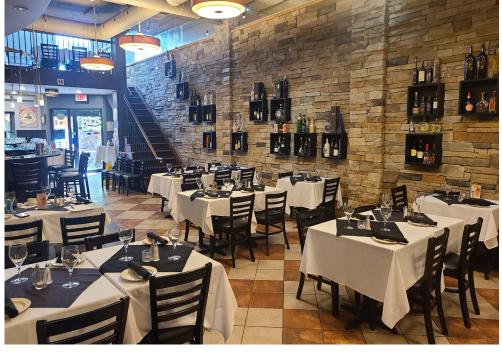

## LA FAVORITA

La Favorita is a staple in the Ottawa restaurant community going back to 1986 from chef Nick Shallal. This beautiful Italian restaurant lies in the heart of Little Italy. Reputation aside, this restaurant is a real performer with excellent sales.

Licensed for 74 in the main room, 28 upstairs, and 26 on the shaded patio. Full chef's kitchen with two hood systems totaling 15 ft plus a wood burning pizza oven. 200 amp 3-phase service.

Available with a new attractive lease with term, or you can purchase the building as well. 3,500 sq ft layout with 2 walk-ins and tons of prep area in the kitchen. Available with training or rebrand. Please do not go direct. Thank you.

## **BUILDING DETAILS**

Ottawa's Little Italy is one of the city's premier neighbourhoods and most popular destinations for restaurants of all types.....but especially Italian. Preston Street forms the spine of the neighbourhood and it is home to the majority of it's businesses, with this one being no exception.

The ceilings are high with additional seating upstairs in a licensed area that is perfect for parties and private events.