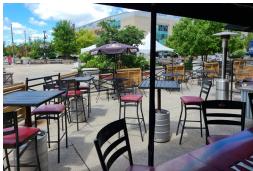

### **OLIVE R. TWISTS**

Modern 3,200 sq ft licensed restaurant at the front of Covent Garden Market and facing Budweiser Gardens in downtown London! This one-of-a-kind location has a huge patio directly facing the square and gardens.

Amazing lease rate of \$5,118 gross rent with low percentage rent and tons of term. Direct access to the market and to outside on the street. Licensed for 160 interior and 98 on the AAA patio. Open to concepts but no franchises.