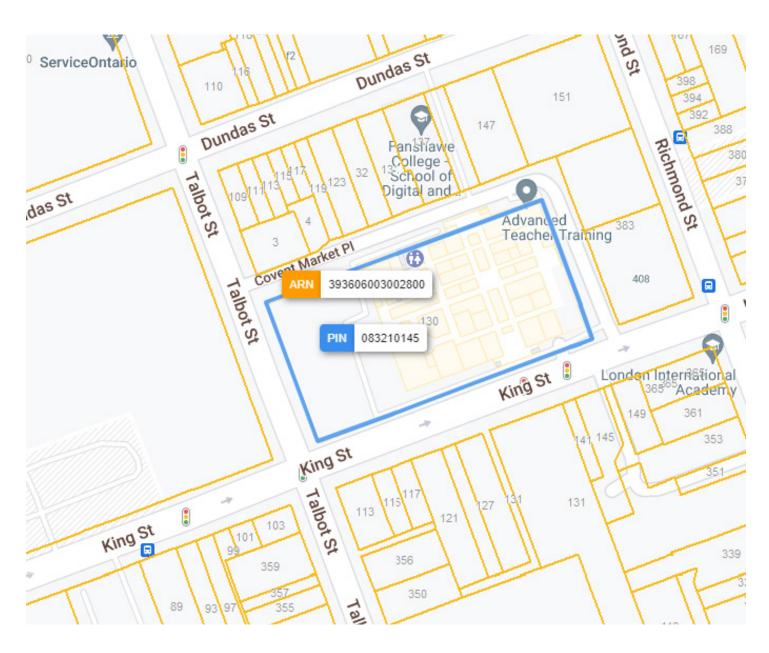

#### **BUILDING DETAILS**

This Beautiful property is located in Covent Garden Market which is the prime of London. This exquisite property provides dining both inside and on the patio. This business being located in the heart of downtown London, allowing you to be near to the Train Station, Museum and Splash Park will bring in tons of business. There is underground parking below the market that is free for customers of the businesses within.

#### **LOT SIZE**

Frontage:

400.79 ft along King St

Depth:

Approximately 201.83 ft

**Dimensions:** 

401.65 ft x 202.28 ft x 401.57 ft x 201.56 ft

Size:

81,084.46 ft<sup>2</sup> (1.861 ac)