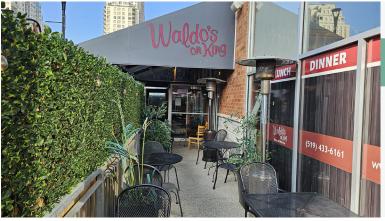

#### WALDO'S

- Popular restaurant in downtown London
- 1,800 Sa Ft
- \$3,350 Gross Rent
- Licensed for 89 + 40 on patio