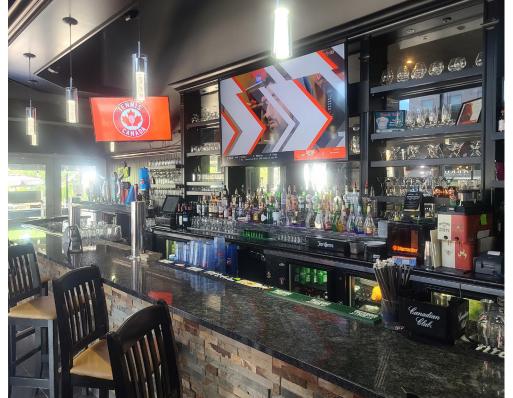

Renovated restaurant with large bar area and dining area with one full kitchen on the main floor and a secondary production kitchen and hood (24 ft total) downstairs with the 4 walk-ins. Direct access to underground parking and elevators.

**Property Details:** This restaurant is a proven winner and has two full kitchens each with their own hood system. Independent elevator for patrons of the restaurant and direct access from the parking lot.