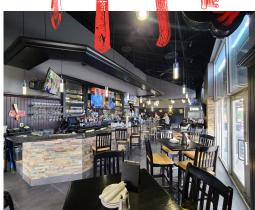

Renovated restaurant with large bar area and dining area with one full kitchen on the main floor and a secondary production kitchen and hood (24 ft total) downstairs with the 4 walk-ins. Direct access to underground parking and elevators.

**Property Details:** This restaurant is a proven winner and has two full kitchens each with their own hood system. Independent elevator for patrons of the restaurant and direct access from the parking lot.