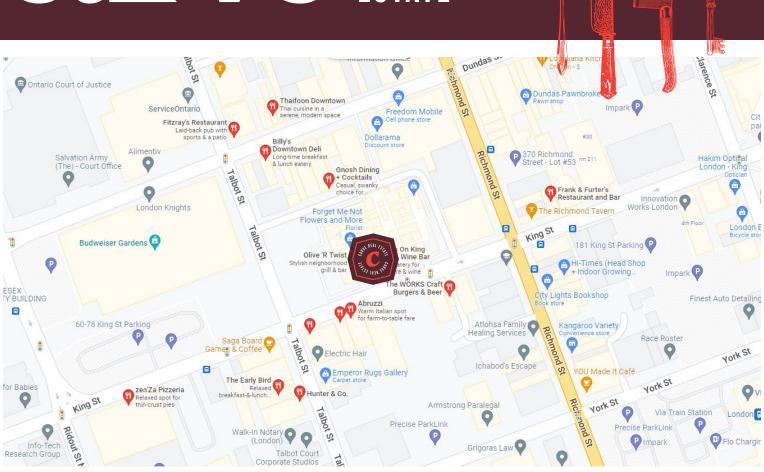

### **OLIVE R. TWISTS**

Modern 3,200 sq ft licensed restaurant at the front of Covent Garden Market and facing Budweiser Gardens in downtown London! This one-of-a-kind location has a huge patio directly facing the square and gardens.

#### **BUILDING DETAILS**

This Beautiful property is located in Covent Garden Market which is the prime of London. This exquisite property provides dining both inside and on the patio. This business being located in the heart of downtown London, allowing you to be near to the Train Station, Museum and Splash Park will bring in tons of business. There is underground parking below the market that is free for customers of the businesses within.

Elevator access from the underground parking to the main floor. This restaurant directly faces Budweiser Gardens, home to both the London Knights, the London Lightning, dozens of major concerts every year, and the city's biggest events.