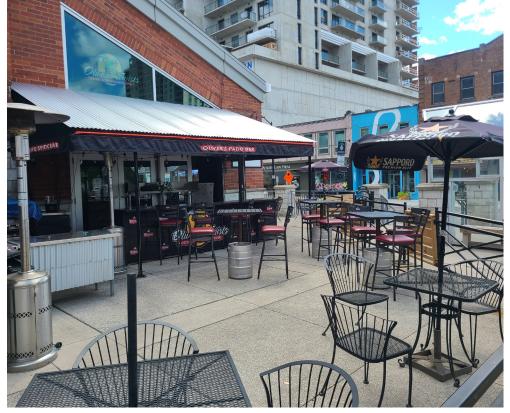

### **OLIVE R. TWISTS**

Modern 3,200 sq ft licensed restaurant at the front of Covent Garden Market and facing Budweiser Gardens in downtown London! This one-of-a-kind location has a huge patio directly facing the square and gardens.

Amazing lease rate of \$5,118 gross rent with low percentage rent and tons of term. Direct access to the market and to outside on the street. Licensed for 160 interior and 98 on the AAA patio. Open to concepts but no franchises.