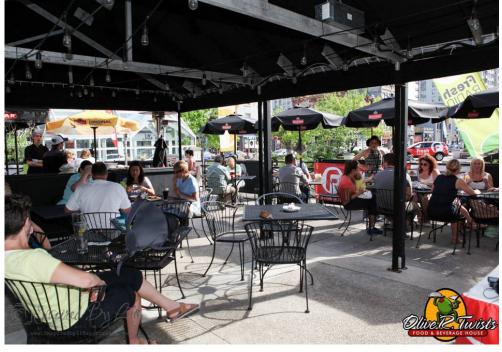

### **OLIVE R. TWISTS**

Modern 3,200 sq ft licensed restaurant at the front of Covent Garden Market and facing Budweiser Gardens in downtown London! This one-of-a-kind location has a huge patio directly facing the square and gardens.

Amazing lease rate of \$5,118 gross rent with low percentage rent and tons of term. Direct access to the market and to outside on the street. Licensed for 160 interior and 98 on the AAA patio. Open to concepts but no franchises.