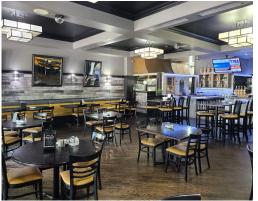

### **OLIVE R. TWISTS**

Modern 3,200 sq ft licensed restaurant at the front of Covent Garden Market and facing Budweiser Gardens in downtown London! This one-of-a-kind location has a huge patio directly facing the square and gardens.

Renovated restaurant with large bar area and dining area with one full kitchen on the main floor and a secondary production kitchen and hood (24 ft total) downstairs with the 4 walk-ins. Direct access to underground parking and elevators.

Amazing lease rate of \$5,118 gross rent with low percentage rent and tons of term. Direct access to the market and to outside on the street. Licensed for 160 interior and 98 on the AAA patio. Open to concepts but no franchises.