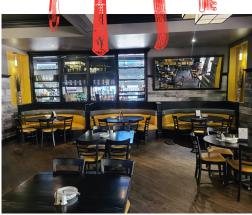

### **OLIVE R. TWISTS**

Modern 3,200 sq ft licensed restaurant at the front of Covent Garden Market and facing Budweiser Gardens in downtown London! This one-of-a-kind location has a huge patio directly facing the square and gardens.

Renovated restaurant with large bar area and dining area with one full kitchen on the main floor and a secondary production kitchen and hood (24 ft total) downstairs with the 4 walk-ins. Direct access to underground parking and elevators.

Amazing lease rate of \$5,118 gross rent with low percentage rent and tons of term. Direct access to the market and to outside on the street. Licensed for 160 interior and 98 on the AAA patio. Open to concepts but no franchises.