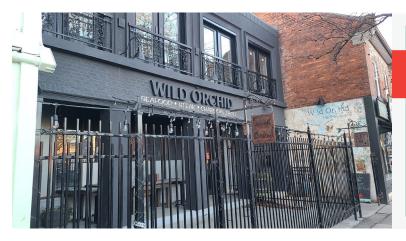

#### **WILD ORCHID**

- The "Queen St of Hamilton"
- 4,500 sq ft
- Great lease of \$5,000 Gross
- Licensed for 140 + 26 on patio