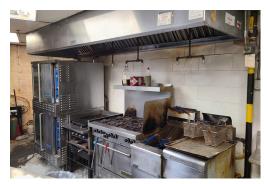

Renovated restaurant with large bar area and dining area with one full kitchen on the main floor and a secondary production kitchen and hood (24 ft total) downstairs with the 4 walk-ins. Direct access to underground parking and elevators.

**Property Details:** This restaurant is a proven winner and has two full kitchens each with their own hood system. Independent elevator for patrons of the restaurant and direct access from the parking lot.