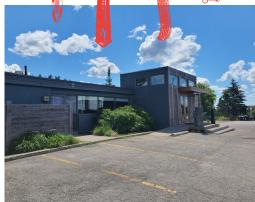

### 13775 HWY 27, NOBLETON

# **SUMMERHILL RESTO PUB**

The Summerhill Resto.Pub.Patio is a gorgeous gastropub located just outside of Nobleton proper on Highway 27. This stunning restaurant features a 2 licensed levels inside and a huge patio space complete with a bandstand that is a major wedding and event destination.

Due to the different areas this business is ideal for having different groups or staying open to the public on one floor while having events on the other.

**Property Details:** This business has excellent signage with its own pylon near the street for advertising. There are 50 parking spaces that are strictly for this business. The unit itself is in excellent condition and was built only in 2013. The leaseholds and equipment are all top-of-the-line and in great condition.