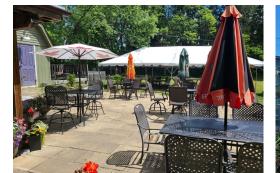

# **SUMMERHILL RESTO PUB**

The Summerhill Resto.Pub.Patio is a gorgeous gastropub located just outside of Nobleton proper on Highway 27. This stunning restaurant features a 2 licensed levels inside and a huge patio space complete with a bandstand that is a major wedding and event destination.

# **BUILDING DETAILS**

This beautiful property on the east side of Highway 27 is over an acre in size, and is home to just one tenant, The Summerhill. The main floor is home to the event space and seating area for 86, as well as housing the chef's kitchen. The bar or pub downstairs with its walkout to the garden is licensed for 64, the upper deck area is licensed for 20, and the large ground level patio and garden are licensed for 111, all for a whopping total of 281. This is a perfect site for weddings and events.