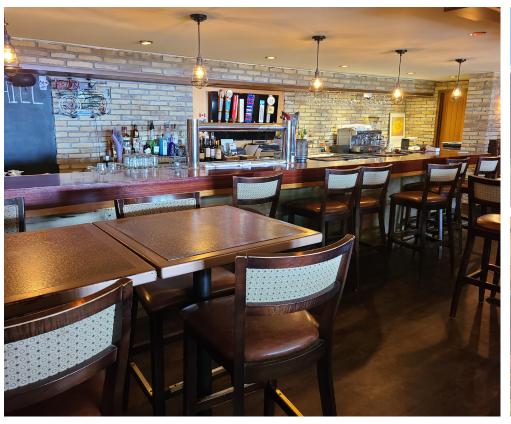

# **SUMMERHILL RESTO PUB**

The Summerhill Resto.Pub.Patio is a gorgeous gastropub located just outside of Nobleton proper on Highway 27. This stunning restaurant features a 2 licensed levels inside and a huge patio space complete with a bandstand that is a major wedding and event destination.

Completed with a big 14-ft commercial hood that can handle any cuisine, along with a stacked double pizza ovens, tons of prep area, and 2 walk-ins. Please do not go direct.

Very attractive lease 9,500 gross rent including TMI with a 5 + 5 + 5 year term remaining. There are no restriction on lease for conversions to different concepts, cuisines, or franchises. Huge liquor license of 150 inside and 131 outside.

# **BUILDING DETAILS**

This beautiful property on the east side of Highway 27 is over an acre in size, and is home to just one tenant, The Summerhill. The main floor is home to the event space and seating area for 86, as well as housing the chef's kitchen. The bar or pub downstairs with its walkout to the garden is licensed for 64, the upper deck area is licensed for 20, and the large ground level patio and garden are licensed for 111, all for a whopping total of 281. This is a perfect site for weddings and events.