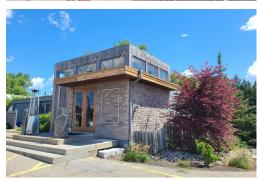

Due to the different areas this business is ideal for having different groups or staying open to the public on one floor while having events on the other.

**Property Details:** This business has excellent signage with its own pylon near the street for advertising. There are 50 parking spaces that are strictly for this business. The unit itself is in excellent condition and was built only in 2013. The leaseholds and equipment are all top-of-the-line and in great condition.