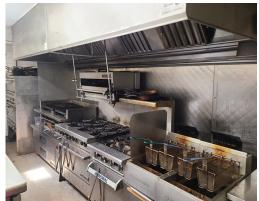

Completed with a big 14-ft commercial hood that can handle any cuisine, along with a stacked double pizza ovens, tons of prep area, and 2 walk-ins. Please do not go direct.

Very attractive lease 9,500 gross rent including TMI with a 5 + 5 + 5 year term remaining. There are no restriction on lease for conversions to different concepts, cuisines, or franchises. Huge liquor license of 150 inside and 131 outside.