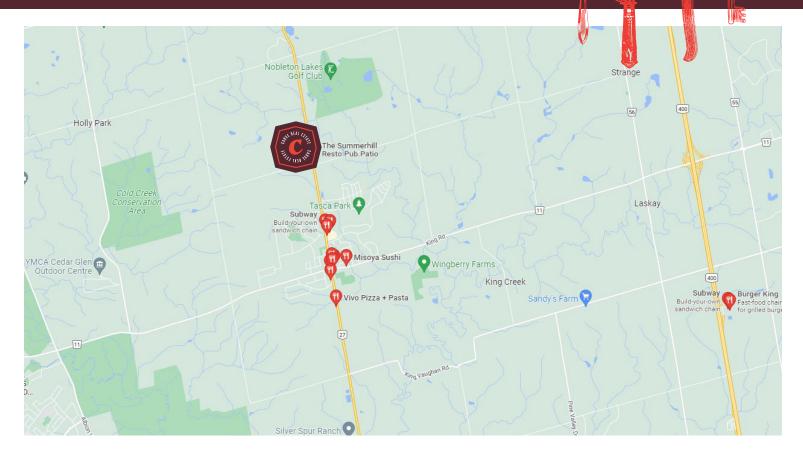

### 13775 HWY 27, NOBLETON

# **SUMMERHILL RESTO PUB**

The Summerhill Resto.Pub.Patio is a gorgeous gastropub located just outside of Nobleton proper on Highway 27. This stunning restaurant features a 2 licensed levels inside and a huge patio space complete with a bandstand that is a major wedding and event destination.