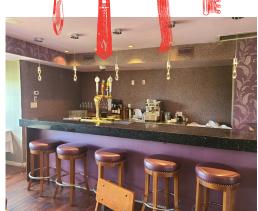

# **SUMMERHILL RESTO PUB**

The Summerhill Resto.Pub.Patio is a gorgeous gastropub located just outside of Nobleton proper on Highway 27. This stunning restaurant features a 2 licensed levels inside and a huge patio space complete with a bandstand that is a major wedding and event destination.

# **BUILDING DETAILS**

This beautiful property on the east side of Highway 27 is over an acre in size, and is home to just one tenant, The Summerhill. The main floor is home to the event space and seating area for 86, as well as housing the chef's kitchen. The bar or pub downstairs with its walkout to the garden is licensed for 64, the upper deck area is licensed for 20, and the large ground level patio and garden are licensed for 111, all for a whopping total of 281. This is a perfect site for weddings and events.