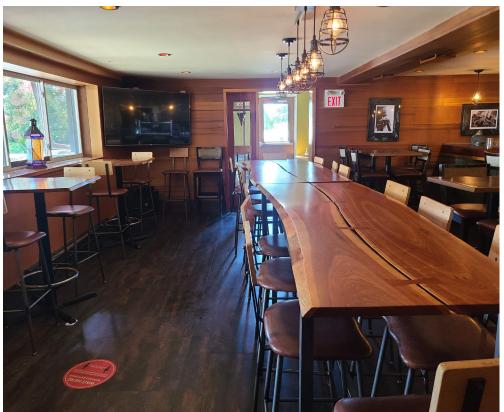

# **SUMMERHILL RESTO PUB**

The Summerhill Resto.Pub.Patio is a gorgeous gastropub located just outside of Nobleton proper on Highway 27. This stunning restaurant features a 2 licensed levels inside and a huge patio space complete with a bandstand that is a major wedding and event destination.

# **BUILDING DETAILS**

This beautiful property on the east side of Highway 27 is over an acre in size, and is home to just one tenant, The Summerhill. The main floor is home to the event space and seating area for 86, as well as housing the chef's kitchen. The bar or pub downstairs with its walkout to the garden is licensed for 64, the upper deck area is licensed for 20, and the large ground level patio and garden are licensed for 111, all for a whopping total of 281. This is a perfect site for weddings and events.

Due to the different areas this business is ideal for having different groups or staying open to the public on one floor while having events on the other.

**Property Details:** This business has excellent signage with its own pylon near the street for advertising. There are 50 parking spaces that are strictly for this business. The unit itself is in excellent condition and was built only in 2013. The leaseholds and equipment are all top-of-the-line and in great condition.