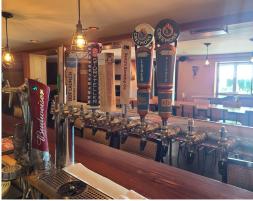

Completed with a big 14-ft commercial hood that can handle any cuisine, along with a stacked double pizza ovens, tons of prep area, and 2 walk-ins. Please do not go direct.

Very attractive lease 9,500 gross rent including TMI with a 5 + 5 + 5 year term remaining. There are no restriction on lease for conversions to different concepts, cuisines, or franchises. Huge liquor license of 150 inside and 131 outside.

# **BUILDING DETAILS**

This beautiful property on the east side of Highway 27 is over an acre in size, and is home to just one tenant, The Summerhill. The main floor is home to the event space and seating area for 86, as well as housing the chef's kitchen. The bar or pub downstairs with its walkout to the garden is licensed for 64, the upper deck area is licensed for 20, and the large ground level patio and garden are licensed for 111, all for a whopping total of 281. This is a perfect site for weddings and events.