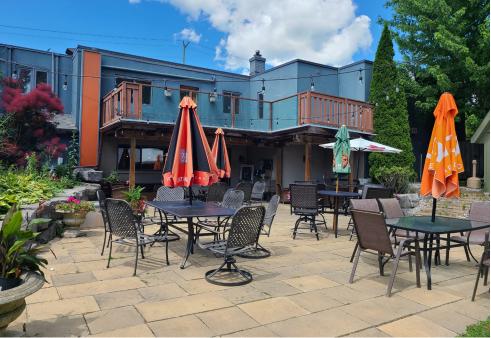

# **SUMMERHILL RESTO PUB**

The Summerhill Resto.Pub.Patio is a gorgeous gastropub located just outside of Nobleton proper on Highway 27. This stunning restaurant features a 2 licensed levels inside and a huge patio space complete with a bandstand that is a major wedding and event destination.

# **BUILDING DETAILS**

This beautiful property on the east side of Highway 27 is over an acre in size, and is home to just one tenant, The Summerhill. The main floor is home to the event space and seating area for 86, as well as housing the chef's kitchen. The bar or pub downstairs with its walkout to the garden is licensed for 64, the upper deck area is licensed for 20, and the large ground level patio and garden are licensed for 111, all for a whopping total of 281. This is a perfect site for weddings and events.