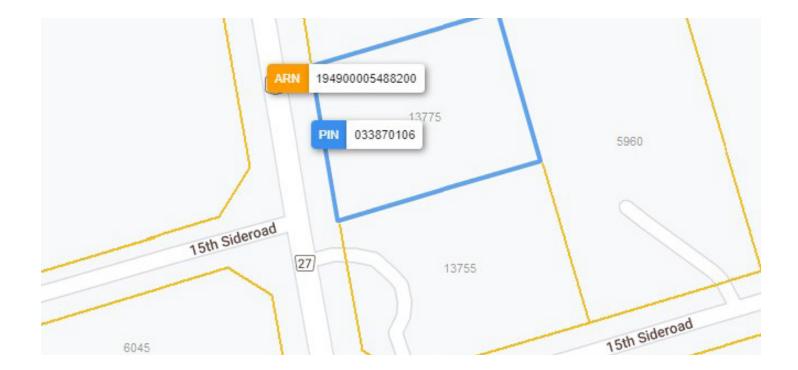

### LOT SIZE

**Frontage:** 200.00 ft along Highway 27

**Depth:** Approximately 271.16 ft

**Dimensions:** 249.05 ft x 200.17 ft x 272.10 ft x 198.89 ft

**Size:** 51,817.41 ft<sup>2</sup> (1.190 ac)

**RYAN EARL, Broker and Founder** 416-618-0054 | ryan@carverealestate.com carverealestate.com