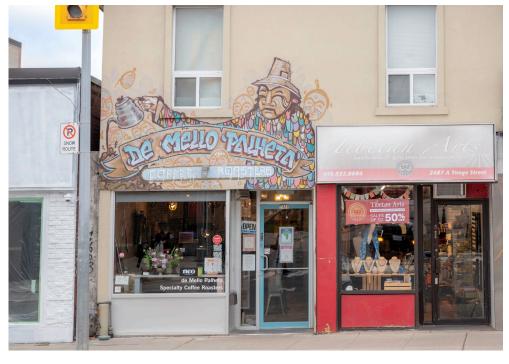

## DE MELLO COFFEE

De Mello Coffee is an award-winning roastery based in Toronto with 2 (soon to be 3) existing locations in Toronto, and they are looking for more! This is a premium brand with an excellent reputation and very impressive sales at its current locations.

The current stores are at Yonge & Eglinton and Dufferin & St. Clair, with a new location set to open soon. This brand combines outstanding quality coffee with trendy design and branding.

Searching for 500 sq ft - 1,000 sq ft commercial retail spaces, with potential to move in with an existing tenant when location and branding coincide. Please contact us with available spaces and opportunities.