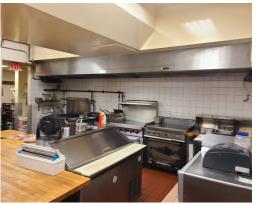

Brand new lease to be created at \$9,000 gross including TMI, or better yet....buy the building too. 3,500 sq ft, with large production kitchen, a 17-ft commercial hood, 2 walk-in fridges, and licensed for 123. Full training provided.

The building has ample parking with 35 private spaces as well as tons of parking room on the street that gets filled on weekends with the breakfast, lunch, and dinner crowds.

**Property Details:** The building has seen constant upgrades and the owners have reinvested in it. There is tons of power with 3-phase service and 200 amps.