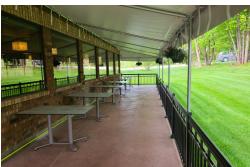

Located just off of Highway 12 on the way into town from Highway 400. Great visibility for a stand-alone building with pylon signage and 35 parking spaces plus tons of room on the street for when it's busy. Brand new covered patio.