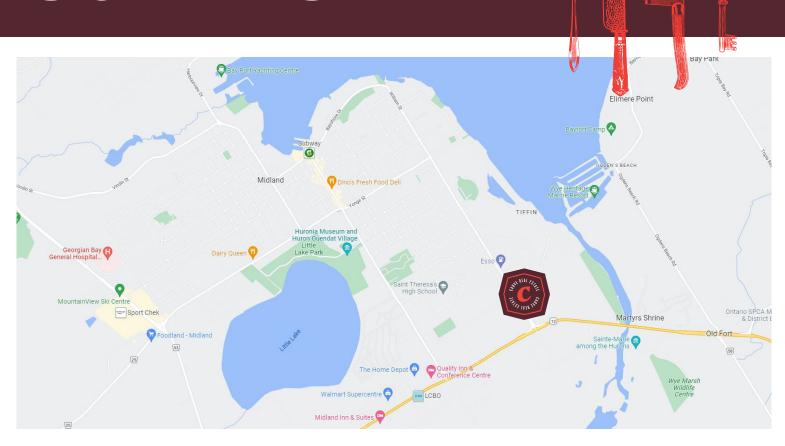

## **BUILDING DETAILS**

This is a very ideal location for a restaurant as it is at a very important juncture of two major roads, and the first intersection that has a way into town for those traveling from the east as most do. Anyone travelling on Highway 400 would be coming from this direction.

Located just off of Highway 12 on the way into town from Highway 400. Great visibility for a stand-alone building with pylon signage and 35 parking spaces plus tons of room on the street for when it's busy. Brand new covered patio.