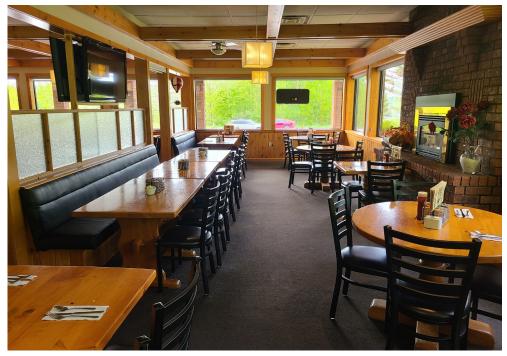

## **MOM'S RESTAURANT**

Mom's Restaurant has been one of Midland Ontario's busiest restaurants for almost 30 years. Big sales and very impressive salaries and income for owners, this is an incredibly successful business that is a genuine money maker.

Brand new lease to be created at \$9,000 gross including TMI, or better yet....buy the building too. 3,500 sq ft, with large production kitchen, a 17-ft commercial hood, 2 walk-in fridges, and licensed for 123. Full training provided.