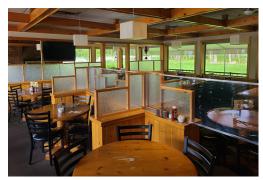

## **MOM'S RESTAURANT**

Mom's Restaurant has been one of Midland Ontario's busiest restaurants for almost 30 years. Big sales and very impressive salaries and income for owners, this is an incredibly successful business that is a genuine money maker.

Located just off of Highway 12 on the way into town from Highway 400. Great visibility for a stand-alone building with pylon signage and 35 parking spaces plus tons of room on the street for when it's busy. Brand new covered patio.