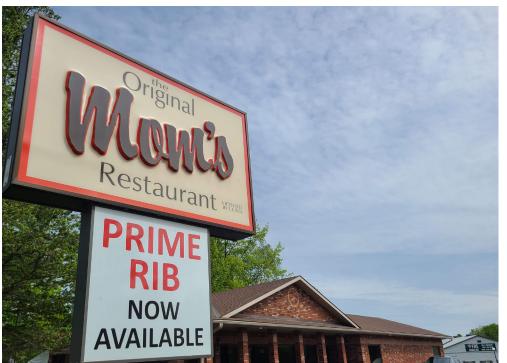

## **MOM'S RESTAURANT**

Mom's Restaurant has been one of Midland Ontario's busiest restaurants for almost 30 years. Big sales and very impressive salaries and income for owners, this is an incredibly successful business that is a genuine money maker.

Located just off of Highway 12 on the way into town from Highway 400. Great visibility for a stand-alone building with pylon signage and 35 parking spaces plus tons of room on the street for when it's busy. Brand new covered patio.

Brand new lease to be created at \$9,000 gross including TMI, or better yet....buy the building too. 3,500 sq ft, with large production kitchen, a 17-ft commercial hood, 2 walk-in fridges, and licensed for 123. Full training provided.