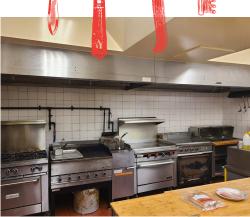

Brand new lease to be created at \$9,000 gross including TMI, or better yet....buy the building too. 3,500 sq ft, with large production kitchen, a 17-ft commercial hood, 2 walk-in fridges, and licensed for 123. Full training provided.

The building has ample parking with 35 private spaces as well as tons of parking room on the street that gets filled on weekends with the breakfast, lunch, and dinner crowds.

**Property Details:** The building has seen constant upgrades and the owners have reinvested in it. There is tons of power with 3-phase service and 200 amps.