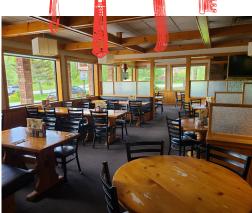

Brand new lease to be created at \$9,000 gross including TMI, or better yet....buy the building too. 3,500 sq ft, with large production kitchen, a 17-ft commercial hood, 2 walk-in fridges, and licensed for 123. Full training provided.

The building has ample parking with 35 private spaces as well as tons of parking room on the street that gets filled on weekends with the breakfast, lunch, and dinner crowds.

**Property Details:** The building has seen constant upgrades and the owners have reinvested in it. There is tons of power with 3-phase service and 200 amps.