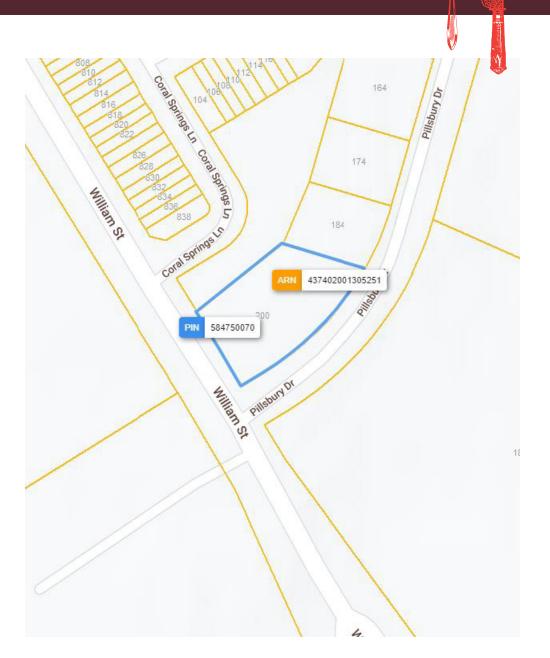

0.89 acres with this stand-alone building located in the center on a concrete pad. There is an advertising pylon for signage and great visibility for the restaurant from all angles.

### **LOT SIZE**

### Frontage:

255.04 along Pillsbury Drive

#### Depth:

Approximately 150.07 ft

### **Raw Measurements:**

149.50 ft x 190.19 ft x 150.07 ft x 44.84 ft x 255.04 ft

### Total Area:

37,469.14 ft<sup>2</sup> (0.860 ac)