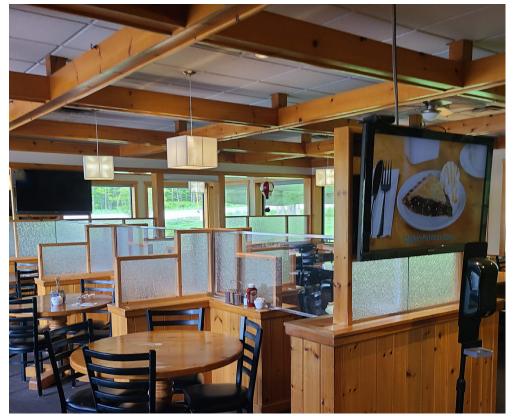

Brand new lease to be created at \$9,000 gross including TMI, or better yet....buy the building too. 3,500 sq ft, with large production kitchen, a 17-ft commercial hood, 2 walk-in fridges, and licensed for 123. Full training provided.

The building has ample parking with 35 private spaces as well as tons of parking room on the street that gets filled on weekends with the breakfast, lunch, and dinner crowds.

**Property Details:** The building has seen constant upgrades and the owners have reinvested in it. There is tons of power with 3-phase service and 200 amps.