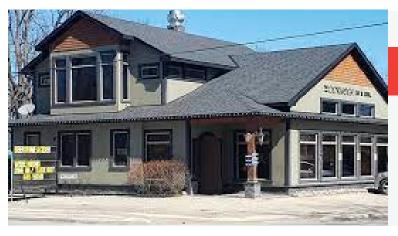

**FOR SALE** 

200 PILLSBURY DRIVE, MIDLAND

\$999,000

Located just off of Highway 12 on the way into town from Highway 400. Great visibility for a stand-alone building with pylon signage and 35 parking spaces plus tons of room on the street for when it's busy. Brand new covered patio.

## **BUILDING DETAILS**

This is a very ideal location for a restaurant as it is at a very important juncture of two major roads, and the first intersection that has a way into town for those traveling from the east as most do. Anyone travelling on Highway 400 would be coming from this direction.