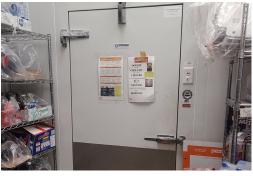

The plaza is also located on the main way into town from the east. This business is allotted 4 parking spaces for the customers for pizza.

**Property Details:** This building is a recent build and has all new systems. The walk-in fridge and in-line freezer have direct access doors to the main store area that is accessible to the customers.