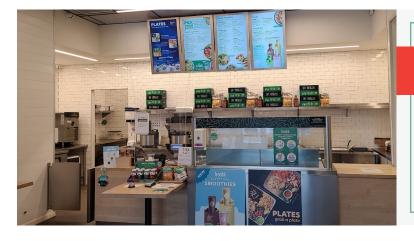

## PIZZA PIZZA

Outstanding opportunity to lease an operating Pizza Pizza franchise in a modern Esso gas station that is also home to Becker's Convenience and McDonald's. This store is in outstanding condition and still new.

The 750 sq ft space is located inside of the main building with its own service counter and area. 2 main hood systems for a combined 11 feet, 2 walk-ins, and lots of prep area. Tons of leaseholds and equipment available in this turnkey operation.

**Utilities Included** 

750 Sq Ft

Pizza Pizza Franchise