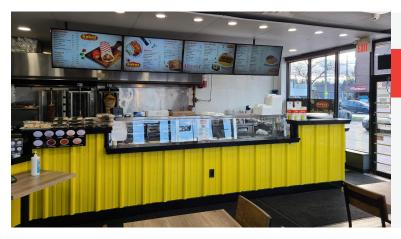

The 750 sq ft space is located inside of the main building with its own service counter and area. 2 main hood systems for a combined 11 feet, 2 walk-ins, and lots of prep area. Tons of leaseholds and equipment available in this turnkey operation.

Two full commercial hood ranges with a 2 stacked classic Blodgett pizza ovens. There are deep fryers and this location has the full Pizza Pizza menu and selection including chicken wings and more.

Excellent signage space on the advertising pylon.