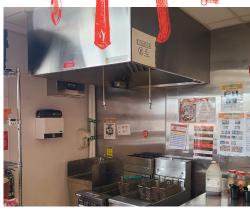

The 750 sq ft space is located inside of the main building with its own service counter and area. 2 main hood systems for a combined 11 feet, 2 walk-ins, and lots of prep area. Tons of leaseholds and equipment available in this turnkey operation.

Two full commercial hood ranges with a 2 stacked classic Blodgett pizza ovens. There are deep fryers and this location has the full Pizza Pizza menu and selection including chicken wings and more.

Excellent signage space on the advertising pylon.