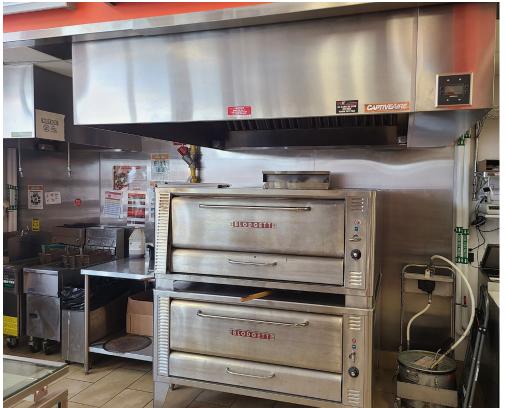

The 750 sq ft space is located inside of the main building with its own service counter and area. 2 main hood systems for a combined 11 feet, 2 walk-ins, and lots of prep area. Tons of leaseholds and equipment available in this turnkey operation.

Two full commercial hood ranges with a 2 stacked classic Blodgett pizza ovens. There are deep fryers and this location has the full Pizza Pizza menu and selection including chicken wings and more.

Excellent signage space on the advertising pylon.