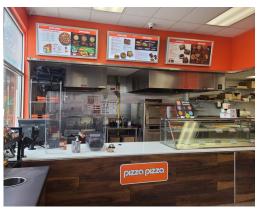

## PIZZA PIZZA

Outstanding opportunity to lease an operating Pizza Pizza franchise in a modern Esso gas station that is also home to Becker's Convenience and McDonald's. This store is in outstanding condition and still new.

The 750 sq ft space is located inside of the main building with its own service counter and area. 2 main hood systems for a combined 11 feet, 2 walk-ins, and lots of prep area. Tons of leaseholds and equipment available in this turnkey operation.

**Utilities Included** 

750 Sq Ft

Pizza Pizza Franchise