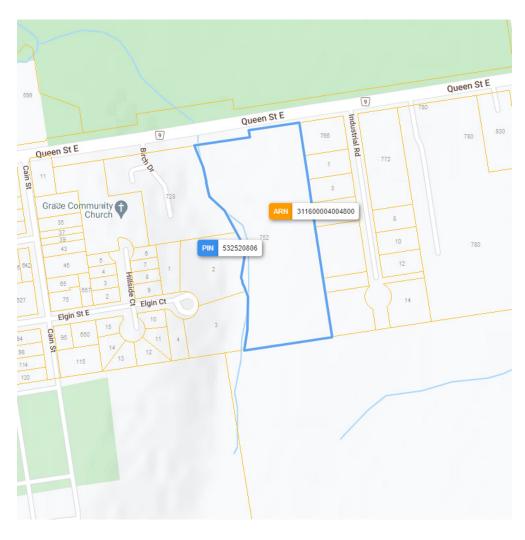

#### **LOT SIZE**

#### Frontage:

485.91 ft along Queen St East

#### Depth:

Approximately 977.68 ft

#### **Raw Measurements:**

977.68 ft x 485.91 ft x 977.68 ft x 485.91 ft

#### Total Area:

378,921.57 ft<sup>2</sup> (8.699 ac)