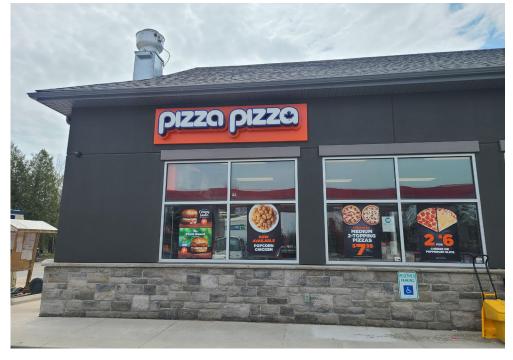

**FOR LEASE** 

752 QUEEN ST E, ST. MARYS

**\$2.900 Gross Rent** 

## PIZZA PIZZA

Outstanding opportunity to lease an operating Pizza Pizza franchise in a modern Esso gas station that is also home to Becker's Convenience and McDonald's. This store is in outstanding condition and still new.

## **BUILDING DETAILS**

This plaza is home to AAA tenants in Esso gas station, McDonald's, and Becker's Convenience. The Pizza Pizza combines to provide a formidable selection of tenants in this plaza that is located directly on the main road in the town.