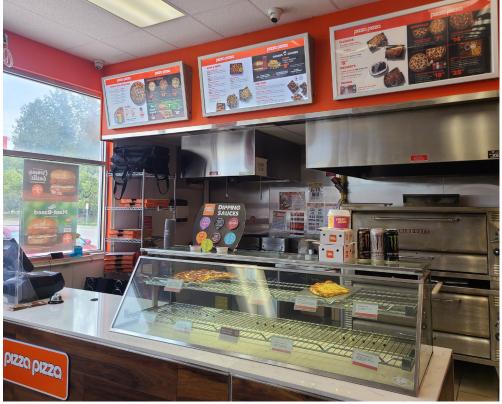

The 750 sq ft space is located inside of the main building with its own service counter and area. 2 main hood systems for a combined 11 feet, 2 walk-ins, and lots of prep area. Tons of leaseholds and equipment available in this turnkey operation.

Great lease rate of \$2,900 gross rent that includes TMI as well as all utilities, with lots of term remaining. Capitalize on a great delivery radius for all of St. Marys and surrounding area while benefitting from the gas station patrons.

**Utilities Included** 

750 Sq Ft

Pizza Pizza Franchise