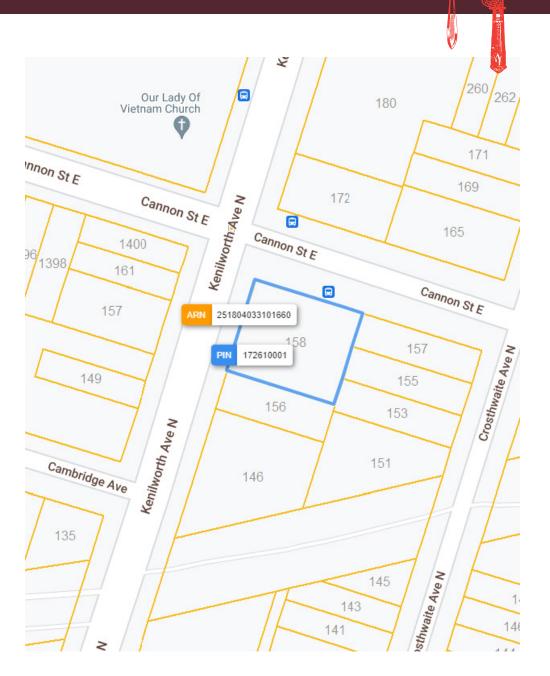

### **LOT SIZE**

### Frontage:

120.01 ft along Kenilworth Ave

### Depth:

Approximately 100 ft

### **Raw Measurements:**

84.61 ft x 100.21 ft x 84.80 ft x 100.20 ft

### Total Area:

8,481.95 ft<sup>2</sup> (0.195 ac)