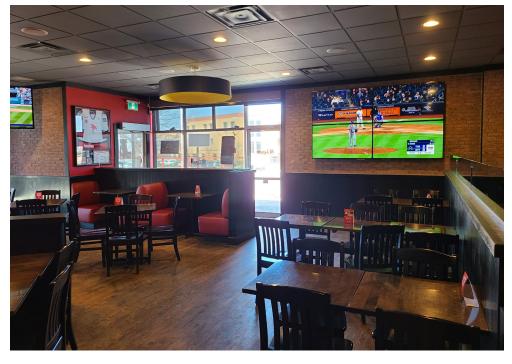

## ST. LOUIS BAR & GRILL

High performing St. Louis Bar & Grill in a great location in central Cambridge. Large landscaped patio in corner unit that faces park area and schools. Solid established sales well over one million with popular Canadian franchise and full head office support.

Large parking lot with ample signage on marketing pylon. Located in the middle of Cambridge's 3 downtown areas and the only franchise location in the area. Full training to be provided.

Lease rate of \$10,176 gross including TMI with 4 + 5 + 5 years remaining. Large liquor license of 100 + 40 on the lovely patio. Modern store fully renovated. Full commercial kitchen with 12-ft commercial hood and 2 walk-ins.