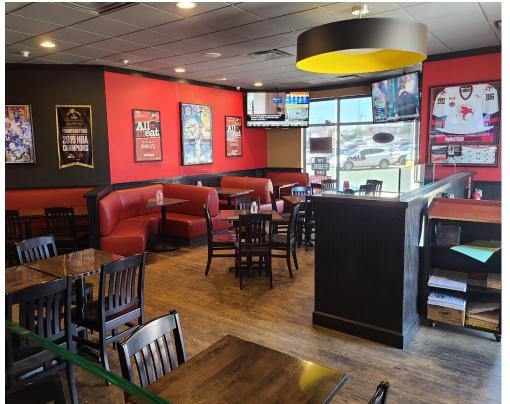

## ST. LOUIS BAR & GRILL

High performing St. Louis Bar & Grill in a great location in central Cambridge. Large landscaped patio in corner unit that faces park area and schools. Solid established sales well over one million with popular Canadian franchise and full head office support.

Large parking lot with ample signage on marketing pylon. Located in the middle of Cambridge's 3 downtown areas and the only franchise location in the area. Full training to be provided.

Lease rate of \$10,176 gross including TMI with 4 + 5 + 5 years remaining. Large liquor license of 100 + 40 on the lovely patio. Modern store fully renovated. Full commercial kitchen with 12-ft commercial hood and 2 walk-ins.

**Property Details:** The unit has seen recent renovations and looks great. Great layout with maximum seating for only 2,200 sq ft.

Popular plaza with great neighbouring businesses, such as Tim Horton's (with drive-thru), Scotiabank, Royal Paan, Quesada, Sketchley Cleaners, convenience store, and dental offices.