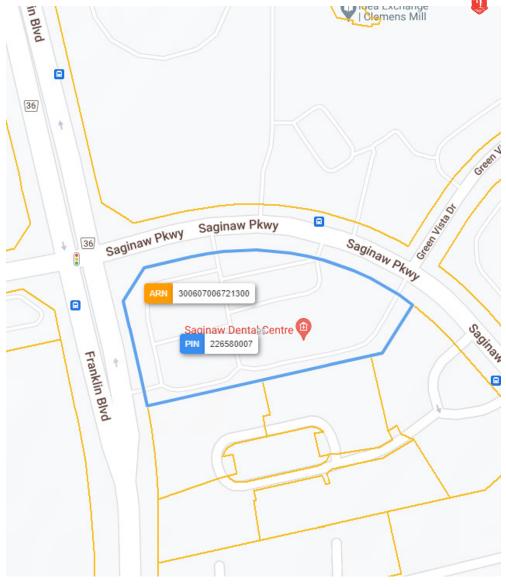

#### **LOT SIZE**

#### Frontage:

590.32ft along Saginaw Pkwy

#### Depth:

Approximately 200 ft

#### **Raw Measurements:**

70.85 ft x 170.33 ft x 443 ft x 105.19 ft x 432.29 ft x 88.07 ft

#### Total Area:

104,668.16 ft<sup>2</sup> (2.403 ac)