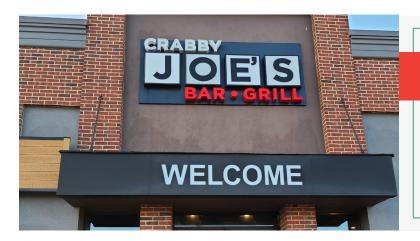

### **CRABBY JOE'S**

- Crabby Joe's Bar & Grill
- 4,925 sq ft
- \$15,468 gross rent
- · Sports bar franchise in London