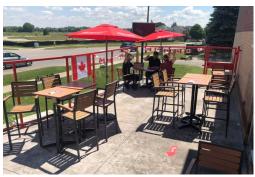

## ST. LOUIS BAR & GRILL

High performing St. Louis Bar & Grill in a great location in central Cambridge. Large landscaped patio in corner unit that faces park area and schools. Solid established sales well over one million with popular Canadian franchise and full head office support.

Large parking lot with ample signage on marketing pylon. Located in the middle of Cambridge's 3 downtown areas and the only franchise location in the area. Full training to be provided.

Lease rate of \$10,176 gross including TMI with 4 + 5 + 5 years remaining. Large liquor license of 100 + 40 on the lovely patio. Modern store fully renovated. Full commercial kitchen with 12-ft commercial hood and 2 walk-ins.