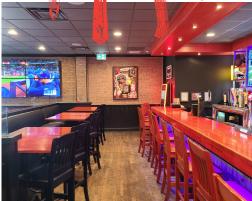

## ST. LOUIS BAR & GRILL

High performing St. Louis Bar & Grill in a great location in central Cambridge. Large landscaped patio in corner unit that faces park area and schools. Solid established sales well over one million with popular Canadian franchise and full head office support.

Large parking lot with ample signage on marketing pylon. Located in the middle of Cambridge's 3 downtown areas and the only franchise location in the area. Full training to be provided.

Lease rate of \$10,176 gross including TMI with 4 + 5 + 5 years remaining. Large liquor license of 100 + 40 on the lovely patio. Modern store fully renovated. Full commercial kitchen with 12-ft commercial hood and 2 walk-ins.