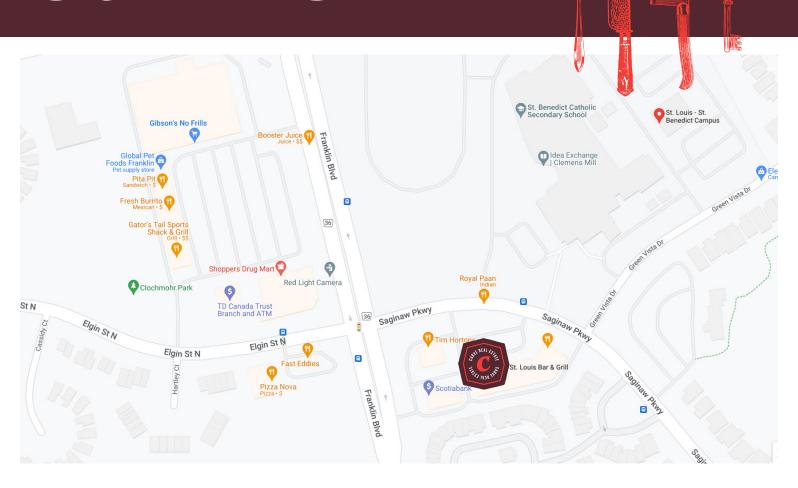

## **BUILDING DETAILS**

This are in Cambridge is central in every way, as it sits between the three old towns/villages that make up Cambridge; Hespeler, Preston, and Galt.

This central part of the city is also home to the area's biggest retailers, tons of schools, residential mix, and highway access

**Property Details:** The unit has seen recent renovations and looks great. Great layout with maximum seating for only 2,200 sq ft.

Popular plaza with great neighbouring businesses, such as Tim Horton's (with drive-thru), Scotiabank, Royal Paan, Quesada, Sketchley Cleaners, convenience store, and dental offices.