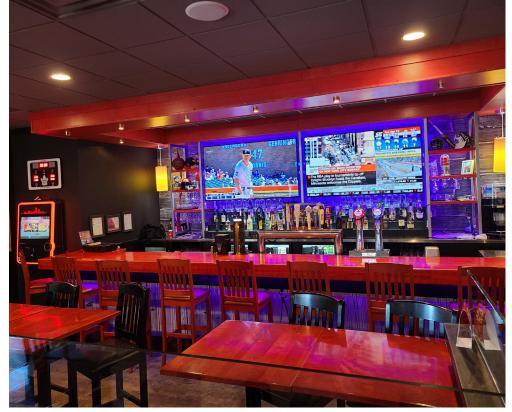

## ST. LOUIS BAR & GRILL

High performing St. Louis Bar & Grill in a great location in central Cambridge. Large landscaped patio in corner unit that faces park area and schools. Solid established sales well over one million with popular Canadian franchise and full head office support.

Large parking lot with ample signage on marketing pylon. Located in the middle of Cambridge's 3 downtown areas and the only franchise location in the area. Full training to be provided.

Lease rate of \$10,176 gross including TMI with 4 + 5 + 5 years remaining. Large liquor license of 100 + 40 on the lovely patio. Modern store fully renovated. Full commercial kitchen with 12-ft commercial hood and 2 walk-ins.

**Property Details:** The unit has seen recent renovations and looks great. Great layout with maximum seating for only 2,200 sq ft.

Popular plaza with great neighbouring businesses, such as Tim Horton's (with drive-thru), Scotiabank, Royal Paan, Quesada, Sketchley Cleaners, convenience store, and dental offices.