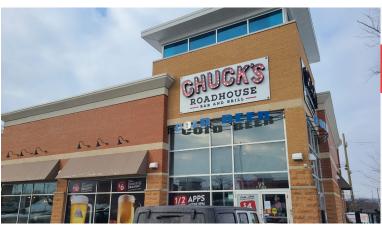

### **CHUCK'S ROADHOUSE**

- Chuck's Roadhouse Bar & Grill
- 4,000 sq ft
- \$15,224 gross rent
- · Sports bar franchise in Aurora