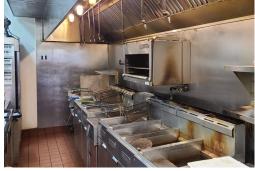

Large parking lot with ample signage on marketing pylon. Located in the middle of Cambridge's 3 downtown areas and the only franchise location in the area. Full training to be provided.

Lease rate of \$10,176 gross including TMI with 4 + 5 + 5 years remaining. Large liquor license of 100 + 40 on the lovely patio. Modern store fully renovated. Full commercial kitchen with 12-ft commercial hood and 2 walk-ins.