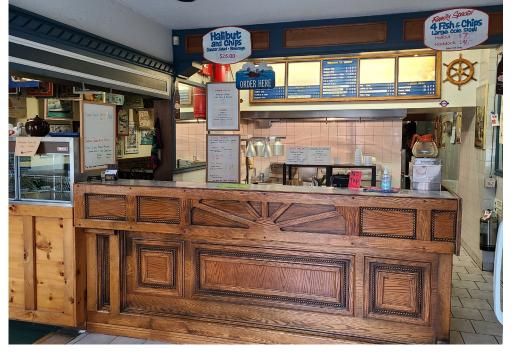

# ZIGGY'S FISH & CHIPS

Ziggy's Fish & Chips has been serving Lindsay and the Kawartha Lakes region for decades. The current owner has had it since 1991 and it has been producing ever since. Located on Kent Street West in a premium location and with a great lease.

Ideal quick-service restaurant (QSR) layout with 2 different hood systems 9 + 4 ft) and 1 walk-in fridge. QSR take-out area alongside restaurant area with seating for 44. 2 parking spots plus street parking.