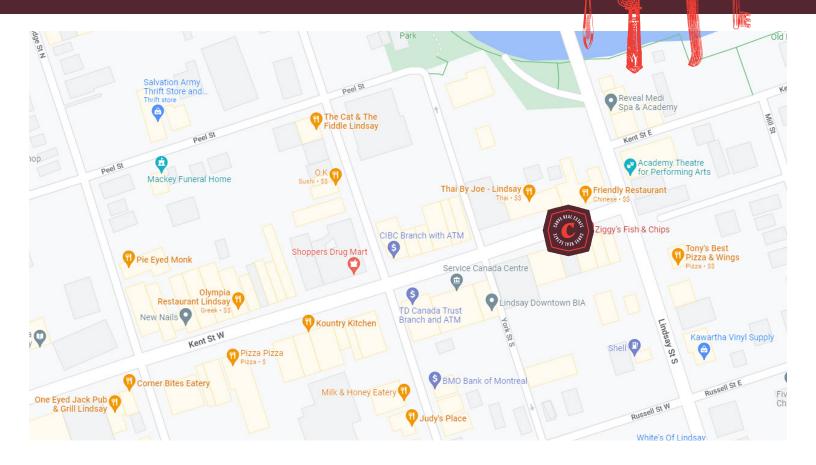

### 21 KENT ST W, LINDSAY

# **BUILDING DETAILS**

Excellent location in downtown Lindsay Ontario that is one of the largest towns in the area. Second only to Peterborough in any direction, it is the largest community of any type in the City of Kawartha Lakes.

Home to a strong local population and major tourist crowds in the summer months, this quick-service restaurant is in an ideal spot for both local delivery and pick-up, along with being just a few hundred yards from the beach and marina.