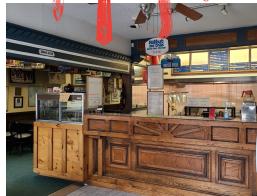

Ideal quick-service restaurant (QSR) layout with 2 different hood systems 9 + 4 ft) and 1 walk-in fridge. QSR take-out area alongside restaurant area with seating for 44. 2 parking spots plus street parking.

**Property Details:** This unit is in great shape for its age and has solid bones. There are two parking spaces at the rear of the unit as well as full basement access.

This unit can easily be adapted into many other uses and concepts.