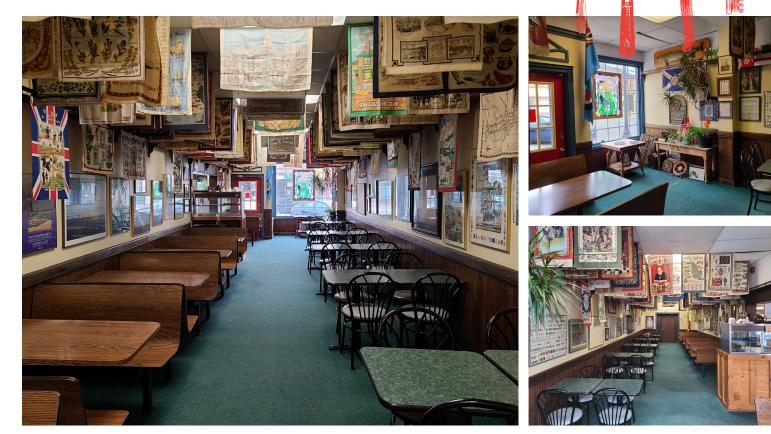

# ZIGGY'S FISH & CHIPS

Ziggy's Fish & Chips has been serving Lindsay and the Kawartha Lakes region for decades. The current owner has had it since 1991 and it has been producing ever since. Located on Kent Street West in a premium location and with a great lease.

Ideal quick-service restaurant (QSR) layout with 2 different hood systems 9 + 4 ft) and 1 walk-in fridge. QSR take-out area alongside restaurant area with seating for 44. 2 parking spots plus street parking.

#### \$69,000

**\$2,400** gross rent

1,300 Sq Ft

Fish & Chips QSR