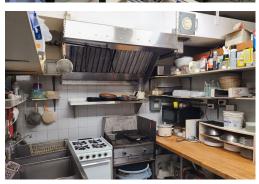

Ideal quick-service restaurant (QSR) layout with 2 different hood systems 9 + 4 ft) and 1 walk-in fridge. QSR take-out area alongside restaurant area with seating for 44. 2 parking spots plus street parking.