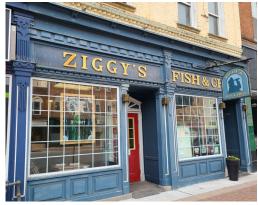

# ZIGGY'S FISH & CHIPS

Ziggy's Fish & Chips has been serving Lindsay and the Kawartha Lakes region for decades. The current owner has had it since 1991 and it has been producing ever since. Located on Kent Street West in a premium location and with a great lease.

# **BUILDING DETAILS**

Excellent location in downtown Lindsay Ontario that is one of the largest towns in the area. Second only to Peterborough in any direction, it is the largest community of any type in the City of Kawartha Lakes.

Home to a strong local population and major tourist crowds in the summer months, this quick-service restaurant is in an ideal spot for both local delivery and pick-up, along with being just a few hundred yards from the beach and marina.