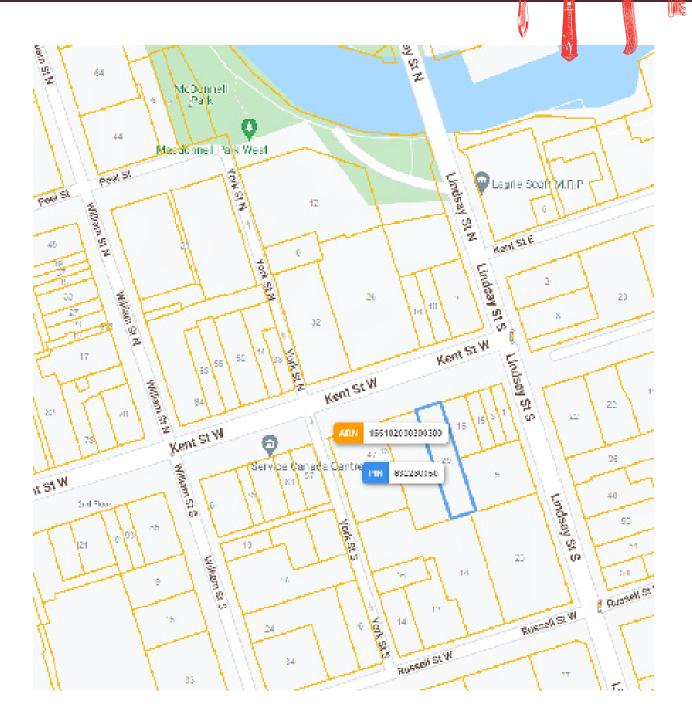

### LOT SIZE

**Frontage:** 43.90 ft along Kent St West

**Depth:** Approximately 201.83 ft

**Raw Measurements:** 45.57 ft x 200.27 ft x 45.57 ft x 200.27 ft

**Total Area:** 9,117.02 ft<sup>2</sup> (0.209 ac)