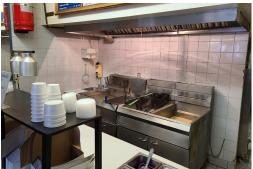

Ideal quick-service restaurant (QSR) layout with 2 different hood systems 9 + 4 ft) and 1 walk-in fridge. QSR take-out area alongside restaurant area with seating for 44. 2 parking spots plus street parking.