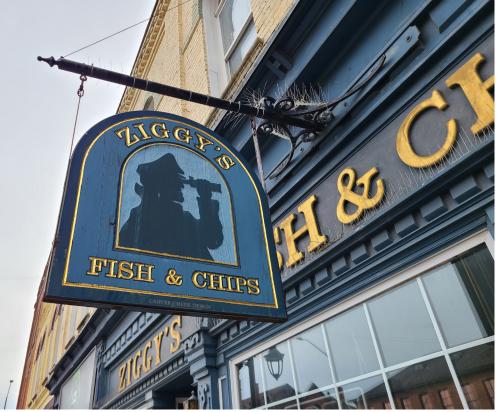

# ZIGGY'S FISH & CHIPS

Ziggy's Fish & Chips has been serving Lindsay and the Kawartha Lakes region for decades. The current owner has had it since 1991 and it has been producing ever since. Located on Kent Street West in a premium location and with a great lease.

Ideal quick-service restaurant (QSR) layout with 2 different hood systems 9 + 4 ft) and 1 walk-in fridge. QSR take-out area alongside restaurant area with seating for 44. 2 parking spots plus street parking.

Great lease rate of 2,400 gross including TMI with 1 + 3 + 3 years remaining on the term. Available with training or for rebranding into another concept, cuisine, or franchise. Please do not go direct or speak to staff.