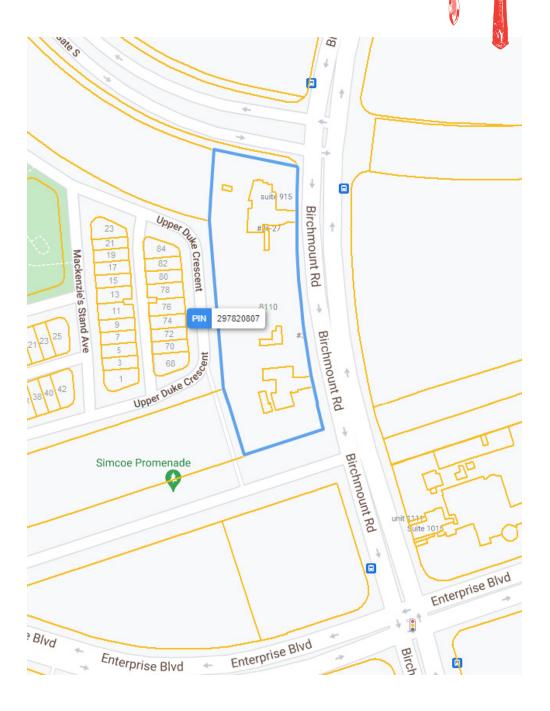

### 8110 BIRCHMOUNT RD, MARKHAM

### LOT SIZE

**Frontage:** 564.50 ft along Birchmount

**Depth:** Approximately 150.97 ft

**Raw Measurements:** 564.50 ft x 150.97 ft x 564.50 ft x 150.97 ft

**Total Area:** 81,310.50 ft<sup>2</sup> (1.867 ac)