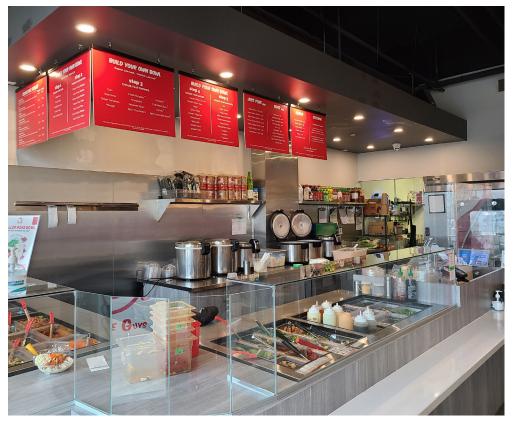

# **POKE GUYS MARKHAM**

Poke Guys is a growing Canadian franchise with 3 locations available in Markham, Vaughan, and downtown Toronto. These stores are excellent performers and boast very impressive sales and income, with the Markham store exceeding 1 million in sales.

Great lease rate of 3,761 gross including TMI, with 7 + 5 + 5 years remaining. Big sales with excellent net operating income, with even more for a hands-on operator. Seating for 12, with 2 bathrooms, and a great layout easy to staff.

#### \$399,000

\$3,761 gross rent

850 Sq Ft

**Poke Franchise** 