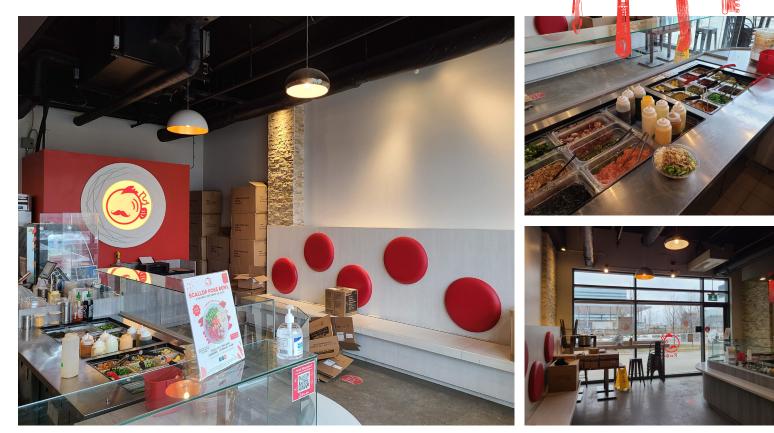

# **POKE GUYS MARKHAM**

Poke Guys is a growing Canadian franchise with 3 locations available in Markham, Vaughan, and downtown Toronto. These stores are excellent performers and boast very impressive sales and income, with the Markham store exceeding 1 million in sales.

Currently run hands off, these restaurants are available independently or together as part of a package. Newly built commercial unit with high ceilings and tons of light. Outstanding quality in a premium location in Downtown Markham.

Great lease rate of 3,761 gross including TMI, with 7 + 5 + 5 years remaining. Big sales with excellent net operating income, with even more for a hands-on operator. Seating for 12, with 2 bathrooms, and a great layout easy to staff.