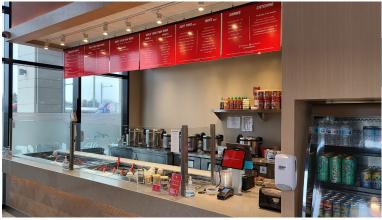

### **POKE GUYS VAUGHAN**

- Poke Guys in Vaughan
- \$3,363 gross rent
- 1,200 sq ft
- Popular franchise with big sales

- Beautiful cafe at Yonge & Bloor
- 1,373 sq ft
- \$15,867 gross rent
- Bubble Tea business in AAA location