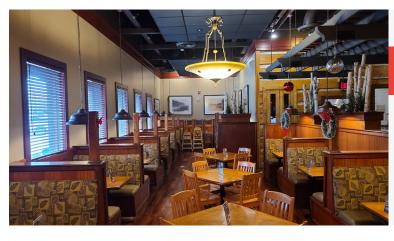

### **STONEFIRE**

- Restaurant with 135 seats and patio
- 4,500 sq ft
- 9 year lease at \$12,300 gross
- Elegant restaurant with big kitchen