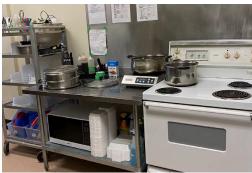

Tons of parking, great signage, and AAA neighboring tenants. Very solid sales for take-out, delivery, and dine-in. Built out as a classic QSR with limited seating, making it easy to manage and staff.

Great lease rate of \$3,612 gross rent including TMI, with 7 years remaining on the current term. All equipment included in the sale. Lease fully assignable. Please do not go direct or speak to staff.

**Property Details:** This commercial unit features all of the typical modern leasehold improvements, including high ceilings, 3-phase power, wheelchair accessible bathrooms, and more.

Great opportunity to get into a fantastic plaza with a great brand and franchise.