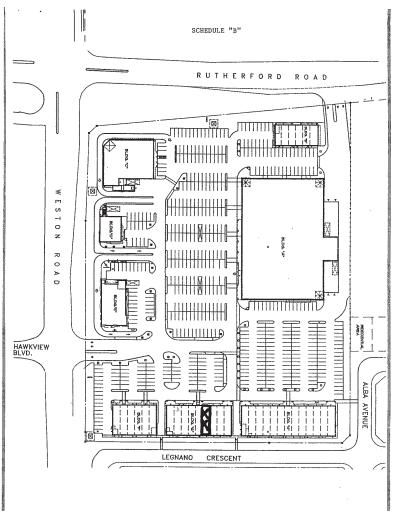

### **BUILDING DETAILS**

Piazza Village is a very busy plaza located at the juncture of Weston Road and Rutherford Road. This is one of the main intersections in Vaughan and has constant vehicular traffic.

Some of the neighboring tenants include McDonald's, TD Canada Trust, Starbucks, Longo's, Pet Value, Shoppers Drug Mart, Tim Horton's, and many more. There are over 100 parking spaces and tons of great signage.

### **LOT SIZE**

#### Frontage:

551.06 ft along Weston Road

#### Depth:

Approximately 586 ft

#### **Raw Measurements:**

56.31 ft x 105.07 ft x 56.23 ft x 102.37 ft

#### Total Area:

5,823.27 ft<sup>2</sup> (0.134 ac)