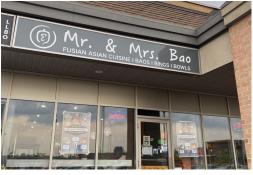

## MR. AND MRS. BAO

Popular Asian fusion restaurant/QSR for sale for rebranding! This is a fully renovated quick-service restaurant (QSR) with recent upgrades. Located in the popular Piazza Villagio plaza at Weston and Rutherford.

### **BUILDING DETAILS**

Piazza Village is a very busy plaza located at the juncture of Weston Road and Rutherford Road. This is one of the main intersections in Vaughan and has constant vehicular traffic.