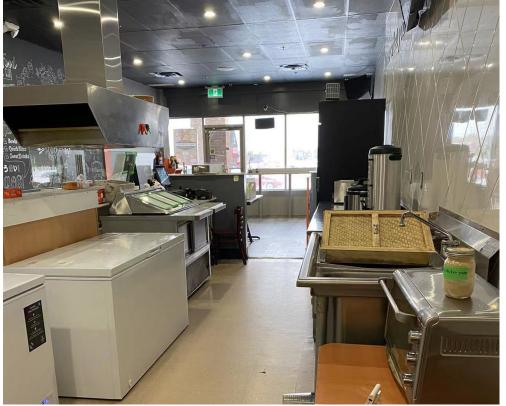

Tons of parking, great signage, and AAA neighboring tenants. Very solid sales for take-out, delivery, and dine-in. Built out as a classic QSR with limited seating, making it easy to manage and staff.

Great lease rate of \$3,612 gross rent including TMI, with 7 years remaining on the current term. All equipment included in the sale. Lease fully assignable. Please do not go direct or speak to staff.

**Property Details:** This commercial unit features all of the typical modern leasehold improvements, including high ceilings, 3-phase power, wheelchair accessible bathrooms, and more.

Great opportunity to get into a fantastic plaza with a great brand and franchise.