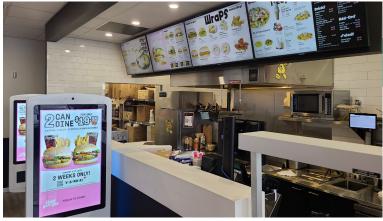

## MR. AND MRS. BAO

Popular Asian fusion restaurant/QSR for sale for rebranding! This is a fully renovated quick-service restaurant (QSR) with recent upgrades. Located in the popular Piazza Villagio plaza at Weston and Rutherford.

Tons of parking, great signage, and AAA neighboring tenants. Very solid sales for take-out, delivery, and dine-in. Built out as a classic QSR with limited seating, making it easy to manage and staff.

Great lease rate of \$3,612 gross rent including TMI, with 7 years remaining on the current term. All equipment included in the sale. Lease fully assignable. Please do not go direct or speak to staff.