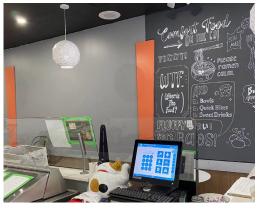

## MR. AND MRS. BAO

Popular Asian fusion restaurant/QSR for sale for rebranding! This is a fully renovated quick-service restaurant (QSR) with recent upgrades. Located in the popular Piazza Villagio plaza at Weston and Rutherford.

Tons of parking, great signage, and AAA neighboring tenants. Very solid sales for take-out, delivery, and dine-in. Built out as a classic QSR with limited seating, making it easy to manage and staff.

Great lease rate of \$3,612 gross rent including TMI, with 7 years remaining on the current term. All equipment included in the sale. Lease fully assignable. Please do not go direct or speak to staff.

**Property Details:** This commercial unit features all of the typical modern leasehold improvements, including high ceilings, 3-phase power, wheelchair accessible bathrooms, and more.

Great opportunity to get into a fantastic plaza with a great brand and franchise.