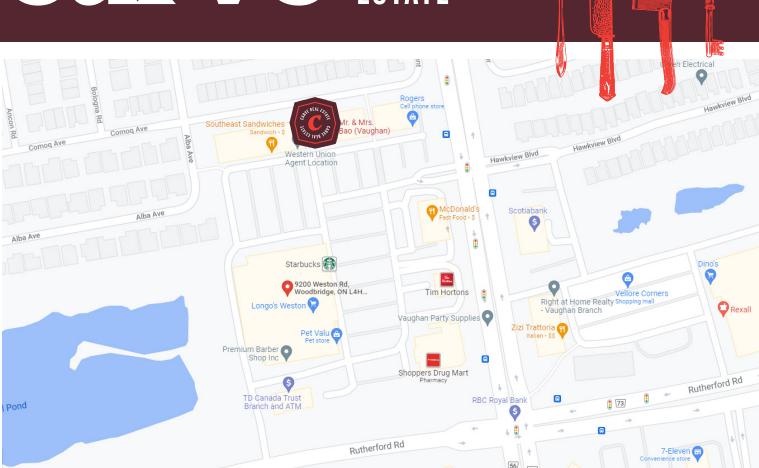

### **BUILDING DETAILS**

Piazza Village is a very busy plaza located at the juncture of Weston Road and Rutherford Road. This is one of the main intersections in Vaughan and has constant vehicular traffic.

Some of the neighboring tenants include McDonald's, TD Canada Trust, Starbucks, Longo's, Pet Value, Shoppers Drug Mart, Tim Horton's, and many more. There are over 100 parking spaces and tons of great signage.