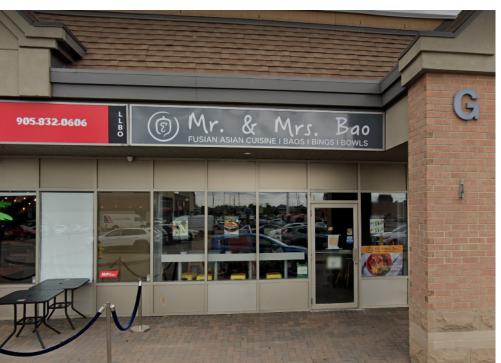

## MR. AND MRS. BAO

Popular Asian fusion restaurant/QSR for sale for rebranding! This is a fully renovated quick-service restaurant (QSR) with recent upgrades. Located in the popular Piazza Villagio plaza at Weston and Rutherford.

Tons of parking, great signage, and AAA neighboring tenants. Very solid sales for take-out, delivery, and dine-in. Built out as a classic QSR with limited seating, making it easy to manage and staff.

Great lease rate of \$3,612 gross rent including TMI, with 7 years remaining on the current term. All equipment included in the sale. Lease fully assignable. Please do not go direct or speak to staff.

### **BUILDING DETAILS**

Piazza Village is a very busy plaza located at the juncture of Weston Road and Rutherford Road. This is one of the main intersections in Vaughan and has constant vehicular traffic.

Some of the neighboring tenants include McDonald's, TD Canada Trust, Starbucks, Longo's, Pet Value, Shoppers Drug Mart, Tim Horton's, and many more. There are over 100 parking spaces and tons of great signage.