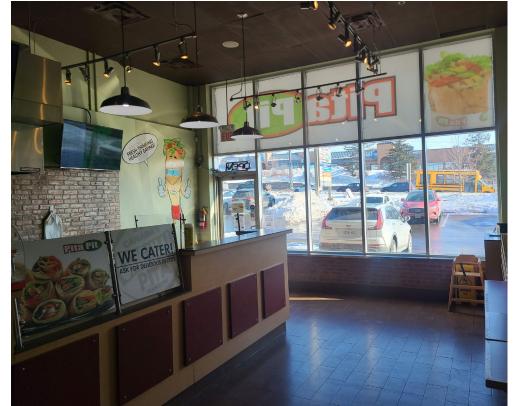

### PITA PIT - NEWMARKET

Great Pita Pit location on a very busy section of Leslie Street in Newmarket. Situated between Hwy 404 and downtown Newmarket, this part of Leslie is home to a number of great plazas and food offerings.

Very attractive lease rate of \$2,663 Gross including TMI, with a long term of 9 + 10 years. Seating for 12 and classic Pita Pit takeaway set up. Full training provided by head office along with support. Please do not go direct.

### **BUILDING DETAILS**

Modern buildout for one of Canada's dearest and best franchises. This location is one of the better performers with excellent sales that have years of consistency behind them.

There are major retailers in and around the surrounding plazas, and this section of Leslie Street is a major draw for the entire Newmarket area. It also draws cars and trucks from the highway looking for a selection of restaurants.