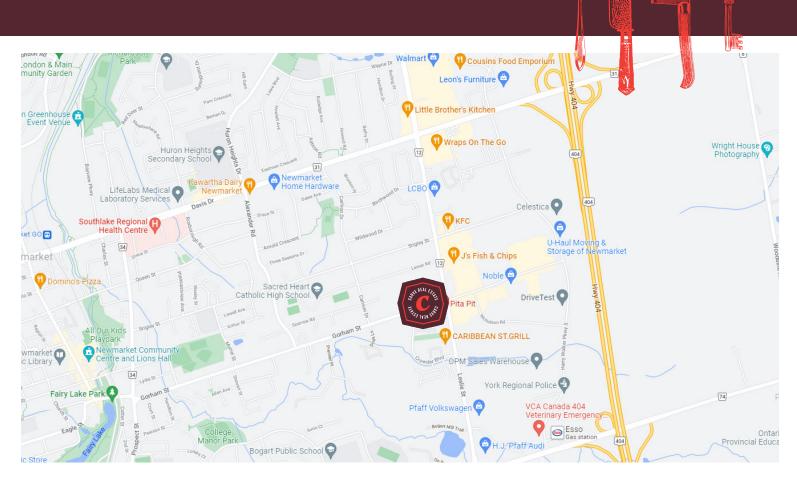

### PITA PIT - NEWMARKET

Great Pita Pit location on a very busy section of Leslie Street in Newmarket. Situated between Hwy 404 and downtown Newmarket, this part of Leslie is home to a number of great plazas and food offerings.

Excellent mix of residential, businesses, schools, offices, and more, as well as traffic from the highway. Great signage and lots of parking in popular plaza. This store has been in operation for years and has established sales.

### **BUILDING DETAILS**

Modern buildout for one of Canada's dearest and best franchises. This location is one of the better performers with excellent sales that have years of consistency behind them.

There are major retailers in and around the surrounding plazas, and this section of Leslie Street is a major draw for the entire Newmarket area. It also draws cars and trucks from the highway looking for a selection of restaurants.

**Property Details:** There is ample parking along with excellent visibility in this plaza including space on the plaza pylon.

The plaza is home to a popular Starbucks with a drive-thru, a wellness center, learning center, Gino's Pizza, and more.