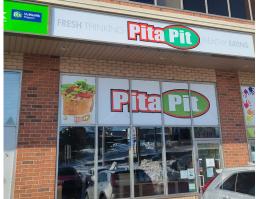

**FOR SALE** 

17120 LESLIE ST, NEWMARKET

### PITA PIT - NEWMARKET

Great Pita Pit location on a very busy section of Leslie Street in Newmarket. Situated between Hwy 404 and downtown Newmarket, this part of Leslie is home to a number of great plazas and food offerings.

### **BUILDING DETAILS**

Modern buildout for one of Canada's dearest and best franchises. This location is one of the better performers with excellent sales that have years of consistency behind them.

There are major retailers in and around the surrounding plazas, and this section of Leslie Street is a major draw for the entire Newmarket area. It also draws cars and trucks from the highway looking for a selection of restaurants.

**Property Details:** There is ample parking along with excellent visibility in this plaza including space on the plaza pylon.

The plaza is home to a popular Starbucks with a drive-thru, a wellness center, learning center, Gino's Pizza, and more.