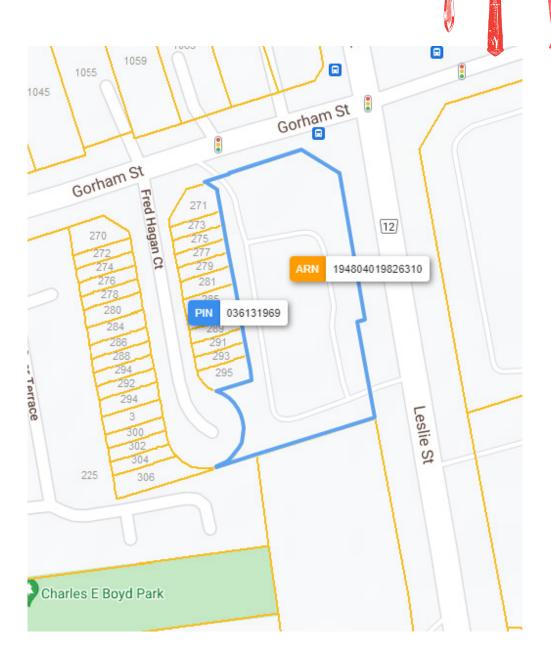

#### **LOT SIZE**

#### Frontage:

353.17 ft along Leslie Street

#### Depth:

Approximately 293.56 ft

#### **Raw Measurements:**

353.17 ft x 293.56 ft x 353.17 ft x 293.56 ft

#### Total Area:

71,795.21 ft<sup>2</sup> (1.648 ac)