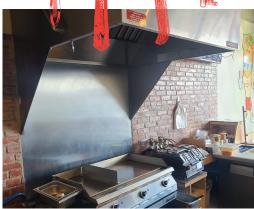

### **BUILDING DETAILS**

Modern buildout for one of Canada's dearest and best franchises. This location is one of the better performers with excellent sales that have years of consistency behind them.

There are major retailers in and around the surrounding plazas, and this section of Leslie Street is a major draw for the entire Newmarket area. It also draws cars and trucks from the highway looking for a selection of restaurants.

Very attractive lease rate of \$2,663 Gross including TMI, with a long term of 9 + 10 years. Seating for 12 and classic Pita Pit takeaway set up. Full training provided by head office along with support. Please do not go direct.