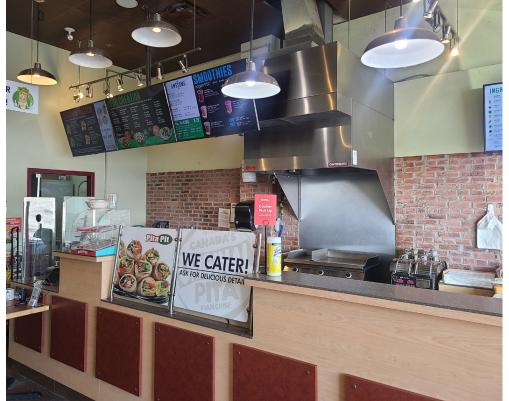

### PITA PIT - NEWMARKET

Great Pita Pit location on a very busy section of Leslie Street in Newmarket. Situated between Hwy 404 and downtown Newmarket, this part of Leslie is home to a number of great plazas and food offerings.

Excellent mix of residential, businesses, schools, offices, and more, as well as traffic from the highway. Great signage and lots of parking in popular plaza. This store has been in operation for years and has established sales.

Very attractive lease rate of \$2,663 Gross including TMI, with a long term of 9 + 10 years. Seating for 12 and classic Pita Pit takeaway set up. Full training provided by head office along with support. Please do not go direct.

### **BUILDING DETAILS**

Modern buildout for one of Canada's dearest and best franchises. This location is one of the better performers with excellent sales that have years of consistency behind them.

There are major retailers in and around the surrounding plazas, and this section of Leslie Street is a major draw for the entire Newmarket area. It also draws cars and trucks from the highway looking for a selection of restaurants.

**Property Details:** There is ample parking along with excellent visibility in this plaza including space on the plaza pylon.

The plaza is home to a popular Starbucks with a drive-thru, a wellness center, learning center, Gino's Pizza, and more.