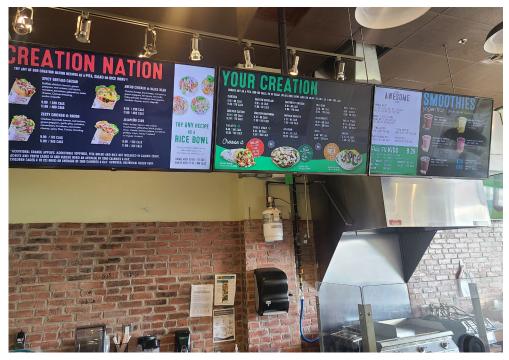

Very attractive lease rate of \$2,663 Gross including TMI, with a long term of 9 + 10 years. Seating for 12 and classic Pita Pit takeaway set up. Full training provided by head office along with support. Please do not go direct.

\$229,000

\$2,663 gross rent

890 Sq Ft

Pita Pit Franchise