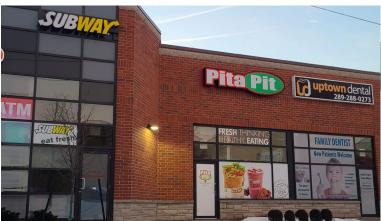

**FOR SALE** 

17120 LESLIE ST, NEWMARKET

### PITA PIT - NEWMARKET

Great Pita Pit location on a very busy section of Leslie Street in Newmarket. Situated between Hwy 404 and downtown Newmarket, this part of Leslie is home to a number of great plazas and food offerings.

Excellent mix of residential, businesses, schools, offices, and more, as well as traffic from the highway. Great signage and lots of parking in popular plaza. This store has been in operation for years and has established sales.