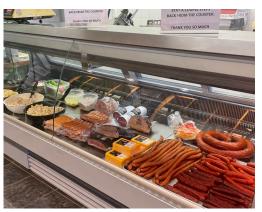

Available with full training, the name, recipes, and suppliers. Famous for its pierogis, smoked meat sandwiches, traditional European meals, and more. Set up for takeout and catering.

Outstanding lease rate of \$2,250 gross rent with tons of term remaining. Great location on King Street in downtown Bowmanville, with 10 parking spaces to the rear and street parking in front. All equipment included. 2 walk-in fridges.

The unit has held this business for 39 years and all of the leaseholds and equipment are in excellent shape. Lots of prep area at the back and a traditional long delicatessen counter top that runs for most of the retail space.