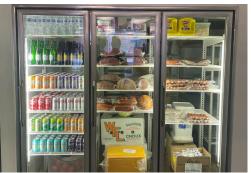

Available with full training, the name, recipes, and suppliers. Famous for its pierogis, smoked meat sandwiches, traditional European meals, and more. Set up for takeout and catering.

Outstanding lease rate of \$2,250 gross rent with tons of term remaining. Great location on King Street in downtown Bowmanville, with 10 parking spaces to the rear and street parking in front. All equipment included. 2 walk-in fridges.

The unit has held this business for 39 years and all of the leaseholds and equipment are in excellent shape. Lots of prep area at the back and a traditional long delicatessen counter top that runs for most of the retail space.