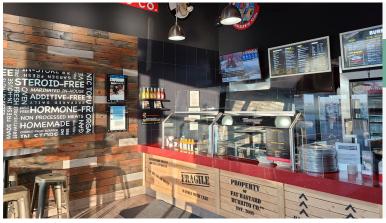

## **NORM'S DELICATESSEN**

Norm's Delicatessen is a longstanding money maker, and an absolute staple in the community of Bowmanville and far beyond. 39-year history with the same original owners, this deli and restaurant cooks up all homemade Eastern European cuisine and does excellent sales.

## **BUILDING DETAILS**

Downtown Bowmanville is one of the nicest and best maintained historic downtowns in all of Durham Region. This strip is home to most of the area's best restaurants and businesses, and this one is no exception.

Great location right in the middle of downtown, located between Division and Temperance, this is prme time King Street.

**Property Details:** Tons of parking spaces all around the unit, with a 15 car space parking lot directly behind the building, and tons of street parking up and down King Street on both sides.

The unit has held this business for 39 years and all of the leaseholds and equipment are in excellent shape. Lots of prep area at the back and a traditional long delicatessen counter top that runs for most of the retail space.