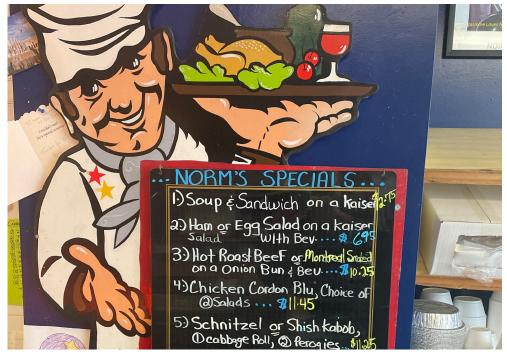

## **NORM'S DELICATESSEN**

Norm's Delicatessen is a longstanding money maker, and an absolute staple in the community of Bowmanville and far beyond. 39-year history with the same original owners, this deli and restaurant cooks up all homemade Eastern European cuisine and does excellent sales.

Available with full training, the name, recipes, and suppliers. Famous for its pierogis, smoked meat sandwiches, traditional European meals, and more. Set up for takeout and catering.

Outstanding lease rate of \$2,250 gross rent with tons of term remaining. Great location on King Street in downtown Bowmanville, with 10 parking spaces to the rear and street parking in front. All equipment included. 2 walk-in fridges.