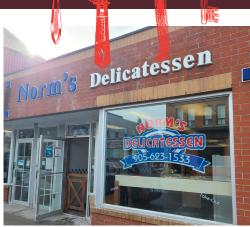

## **NORM'S DELICATESSEN**

Norm's Delicatessen is a longstanding money maker, and an absolute staple in the community of Bowmanville and far beyond. 39-year history with the same original owners, this deli and restaurant cooks up all homemade Eastern European cuisine and does excellent sales.

## **BUILDING DETAILS**

Downtown Bowmanville is one of the nicest and best maintained historic downtowns in all of Durham Region. This strip is home to most of the area's best restaurants and businesses, and this one is no exception.

Great location right in the middle of downtown, located between Division and Temperance, this is prme time King Street.

**Property Details:** Tons of parking spaces all around the unit, with a 15 car space parking lot directly behind the building, and tons of street parking up and down King Street on both sides.