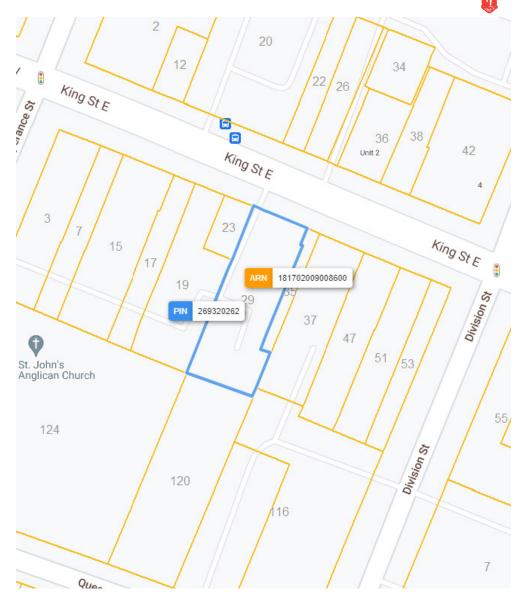

#### **LOT SIZE**

#### Frontage:

54.17 ft along King Street East

#### Depth:

Approximately 168.24 ft

#### **Raw Measurements:**

168.24 ft x 65.70 ft x 44.07 ft x 104.91 ft x 16.69 ft x 54.22 ft

#### Total Area:

9,762.86 ft<sup>2</sup> (0.224 ac)