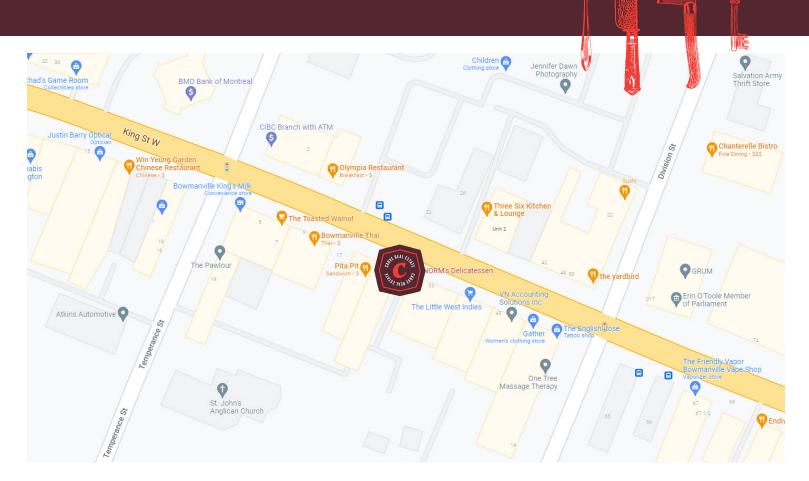

## **BUILDING DETAILS**

Downtown Bowmanville is one of the nicest and best maintained historic downtowns in all of Durham Region. This strip is home to most of the area's best restaurants and businesses, and this one is no exception.

Great location right in the middle of downtown, located between Division and Temperance, this is prme time King Street.

**Property Details:** Tons of parking spaces all around the unit, with a 15 car space parking lot directly behind the building, and tons of street parking up and down King Street on both sides.