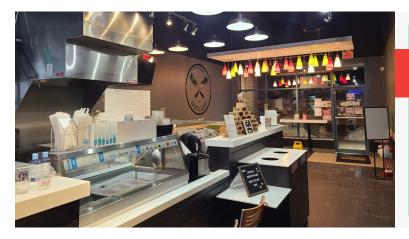

The unit has held this business for 39 years and all of the leaseholds and equipment are in excellent shape. Lots of prep area at the back and a traditional long delicatessen counter top that runs for most of the retail space.