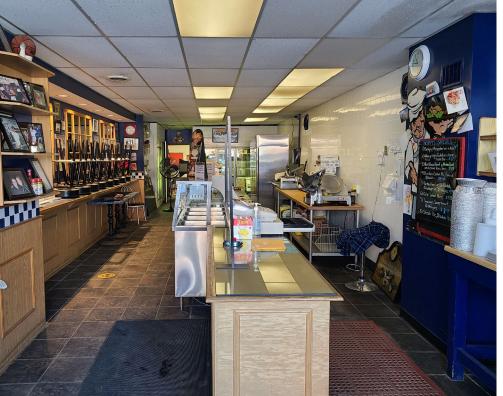

## **NORM'S DELICATESSEN**

Norm's Delicatessen is a longstanding money maker, and an absolute staple in the community of Bowmanville and far beyond. 39-year history with the same original owners, this deli and restaurant cooks up all homemade Eastern European cuisine and does excellent sales.

The unit has held this business for 39 years and all of the leaseholds and equipment are in excellent shape. Lots of prep area at the back and a traditional long delicatessen counter top that runs for most of the retail space.