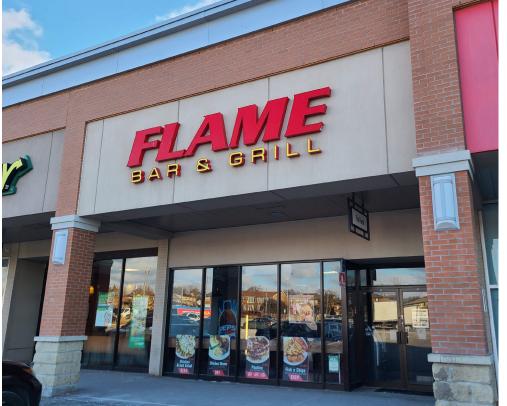

## FLAME BAR & GRILL

Looking for various streams of income for your restaurant business? Look no further. Flame Bar & Grill at Lawrence Ave West and Keele is a restaurant diner, quick-service restaurant (QSR), sports bar with pool table and dancing, and club/ lounge/party space all in one.

There is a take-out area at the front with an open concept kitchen, tons of seating, a big 12 ft commercial hood for handling the floor and take-out. Back area with a full bar and billiards.

Big space of 2,463 sq ft on the main floor and the same in the lower lounge area. Fully licensed for 112 main and 90 downstairs with private/separate entrances. Solid lease of \$11,681 gross with term for both floors. Tons of plaza parking.

**\$11,681** gross rent

2,463 Sq Ft

**Licensed Restaurant** 