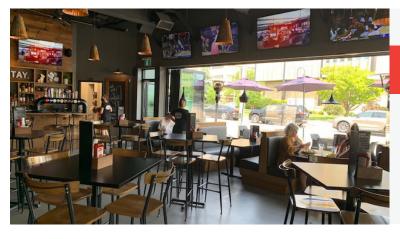

## FLAME BAR & GRILL

Looking for various streams of income for your restaurant business? Look no further. Flame Bar & Grill at Lawrence Ave West and Keele is a restaurant diner, quick-service restaurant (QSR), sports bar with pool table and dancing, and club/ lounge/party space all in one.

There is a take-out area at the front with an open concept kitchen, tons of seating, a big 12 ft commercial hood for handling the floor and take-out. Back area with a full bar and billiards.

Big space of 2,463 sq ft on the main floor and the same in the lower lounge area. Fully licensed for 112 main and 90 downstairs with private/separate entrances. Solid lease of \$11,681 gross with term for both floors. Tons of plaza parking.

**\$11,681** gross rent

2,463 Sq Ft

**Licensed Restaurant** 