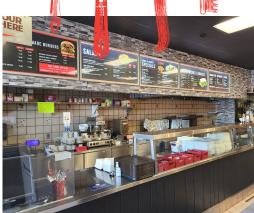

There is a take-out area at the front with an open concept kitchen, tons of seating, a big 12 ft commercial hood for handling the floor and take-out. Back area with a full bar and billiards.

Big space of 2,463 sq ft on the main floor and the same in the lower lounge area. Fully licensed for 112 main and 90 downstairs with private/separate entrances. Solid lease of \$11,681 gross with term for both floors. Tons of plaza parking.