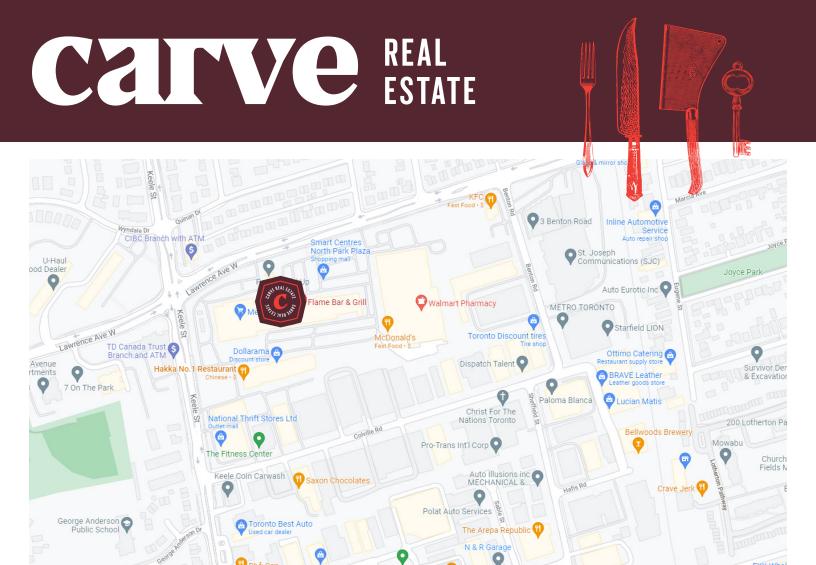

## **BUILDING DETAILS**

North Park Plaza is a very large commercial plaza owned by Smart Centres and is home to many of their traditional tenants, including Walmart, McDonald's, Metro, LCBO, Scotiabank, and more.

The plaza has easy access from both Lawrence and Keele Street and is very easy to get to.