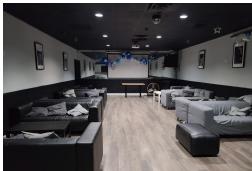

There is a take-out area at the front with an open concept kitchen, tons of seating, a big 12 ft commercial hood for handling the floor and take-out. Back area with a full bar and billiards.

Big space of 2,463 sq ft on the main floor and the same in the lower lounge area. Fully licensed for 112 main and 90 downstairs with private/separate entrances. Solid lease of \$11,681 gross with term for both floors. Tons of plaza parking.

This neighbourhood is a junction of many different areas and demographics, and is ideal for a weekend and events lounge, a sports bar, a diner, and of course a QSR.

**Property Details:** Great signage to the street and tons of parking spaces over 100 in total.