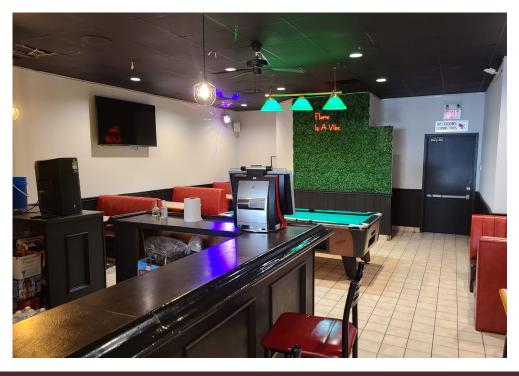

## FLAME BAR & GRILL

Looking for various streams of income for your restaurant business? Look no further. Flame Bar & Grill at Lawrence Ave West and Keele is a restaurant diner, quick-service restaurant (QSR), sports bar with pool table and dancing, and club/ lounge/party space all in one.

There is a take-out area at the front with an open concept kitchen, tons of seating, a big 12 ft commercial hood for handling the floor and take-out. Back area with a full bar and billiards.

Big space of 2,463 sq ft on the main floor and the same in the lower lounge area. Fully licensed for 112 main and 90 downstairs with private/separate entrances. Solid lease of \$11,681 gross with term for both floors. Tons of plaza parking.