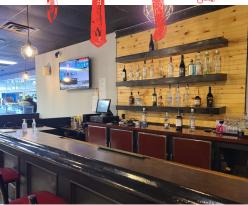

## FLAME BAR & GRILL

Looking for various streams of income for your restaurant business? Look no further. Flame Bar & Grill at Lawrence Ave West and Keele is a restaurant diner, quick-service restaurant (QSR), sports bar with pool table and dancing, and club/ lounge/party space all in one.

There is a take-out area at the front with an open concept kitchen, tons of seating, a big 12 ft commercial hood for handling the floor and take-out. Back area with a full bar and billiards.

Big space of 2,463 sq ft on the main floor and the same in the lower lounge area. Fully licensed for 112 main and 90 downstairs with private/separate entrances. Solid lease of \$11,681 gross with term for both floors. Tons of plaza parking.

**\$11,681** gross rent

2,463 Sq Ft

**Licensed Restaurant** 