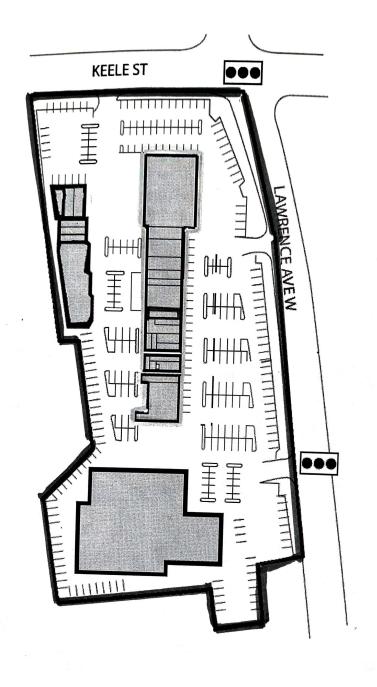

## **BUILDING DETAILS**

North Park Plaza is a very large commercial plaza owned by Smart Centres and is home to many of their traditional tenants, including Walmart, McDonald's, Metro, LCBO, Scotiabank, and more.

This neighbourhood is a junction of many different areas and demographics, and is ideal for a weekend and events lounge, a sports bar, a diner, and of course a QSR.

**Property Details:** Great signage to the street and tons of parking spaces over 100 in total.

The plaza has easy access from both Lawrence and Keele Street and is very easy to get to.

### **LOT SIZE**

#### Frontage:

22 ft along Lawrence Ave W

#### Depth:

Approximately 112 ft

#### **Parking Spaces:**

100+

#### **Total Area:**

2,463 main floor 2,463 lower level