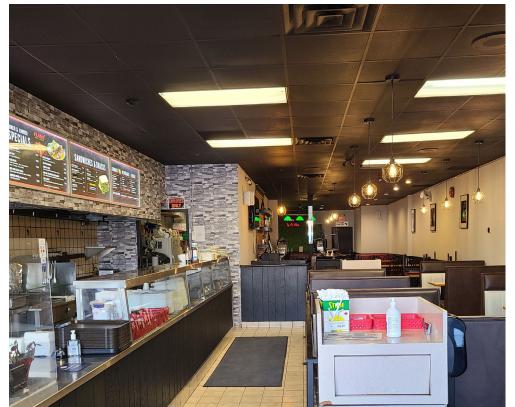

There is a take-out area at the front with an open concept kitchen, tons of seating, a big 12 ft commercial hood for handling the floor and take-out. Back area with a full bar and billiards.

Big space of 2,463 sq ft on the main floor and the same in the lower lounge area. Fully licensed for 112 main and 90 downstairs with private/separate entrances. Solid lease of \$11,681 gross with term for both floors. Tons of plaza parking.