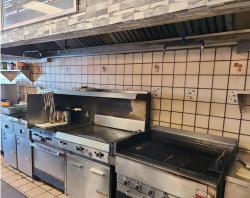

There is a take-out area at the front with an open concept kitchen, tons of seating, a big 12 ft commercial hood for handling the floor and take-out. Back area with a full bar and billiards.

Big space of 2,463 sq ft on the main floor and the same in the lower lounge area. Fully licensed for 112 main and 90 downstairs with private/separate entrances. Solid lease of \$11,681 gross with term for both floors. Tons of plaza parking.