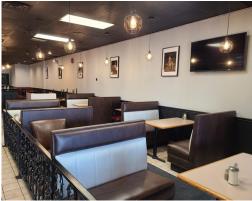

There is a take-out area at the front with an open concept kitchen, tons of seating, a big 12 ft commercial hood for handling the floor and take-out. Back area with a full bar and billiards.

Big space of 2,463 sq ft on the main floor and the same in the lower lounge area. Fully licensed for 112 main and 90 downstairs with private/separate entrances. Solid lease of \$11,681 gross with term for both floors. Tons of plaza parking.