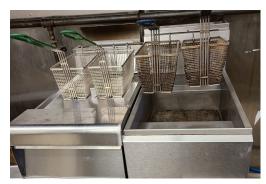

## **GOLOSITA TRATTORIA**

Renovated and licensed restaurant on Yonge just north of Lawrence! This restaurant features a modern kitchen with a 16 ft hood, tons of equipment, prep area, walk-in fridge, laneway for deliveries, and more! Ideal for many different concepts and cuisines looking for a large kitchen and seating.

This is a great opportunity for those who need ample kitchen/production space. All concepts and cuisines welcome as this restaurant can be changed to another concept.

Attractive lease with 5 + 5 year term currently paying \$7,200 gross rent including TMI. All cooking and leaseholds are included in the deal. Liquor license of 62 with both bar, seating and takeout area. 1 parking space is included.