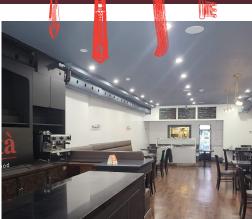

## **GOLOSITA TRATTORIA**

Renovated and licensed restaurant on Yonge just north of Lawrence! This restaurant features a modern kitchen with a 16 ft hood, tons of equipment, prep area, walk-in fridge, laneway for deliveries, and more! Ideal for many different concepts and cuisines looking for a large kitchen and seating.

This is a great opportunity for those who need ample kitchen/production space. All concepts and cuisines welcome as this restaurant can be changed to another concept.

Attractive lease with 5 + 5 year term currently paying \$7,200 gross rent including TMI. All cooking and leaseholds are included in the deal. Liquor license of 62 with both bar, seating and takeout area. 1 parking space is included.