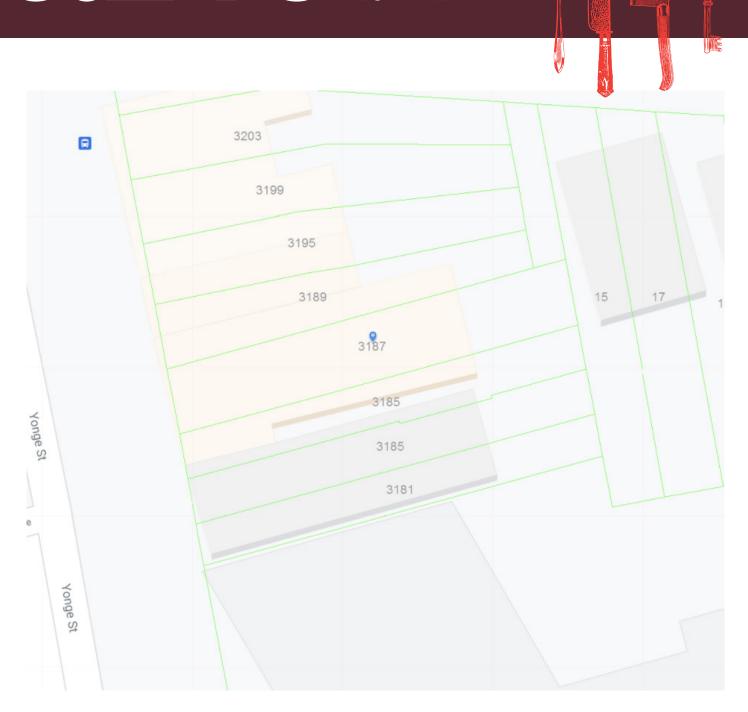

### Frontage:

20.01 ft along Yonge Street

#### Depth:

Approximately 125 ft

### **Raw Measurements:**

125.03 ft x 20.09 ft x 125.04 ft x 20.09 ft

### **Total Area:**

2,497.22 ft<sup>2</sup> (0.057 ac)