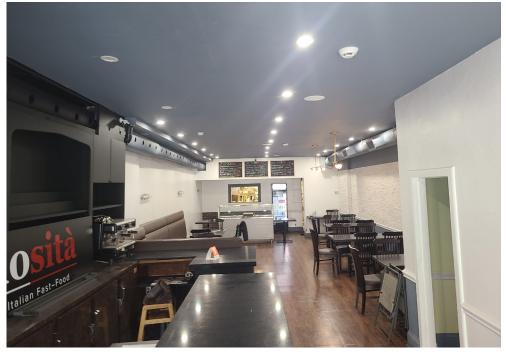

## **GOLOSITA TRATTORIA**

Renovated and licensed restaurant on Yonge just north of Lawrence! This restaurant features a modern kitchen with a 16 ft hood, tons of equipment, prep area, walk-in fridge, laneway for deliveries, and more! Ideal for many different concepts and cuisines looking for a large kitchen and seating.

There are many parking options including street parking directly in front of the unit.

**Property Details:** The kitchen is in excellent condition, as is the cooking equipment and preparation areas. There is a full basement that contains the walk-in fridge, and offers ample storage area.