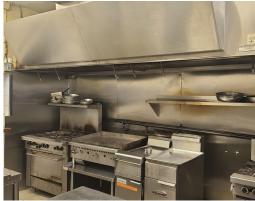

## **GOLOSITA TRATTORIA**

Renovated and licensed restaurant on Yonge just north of Lawrence! This restaurant features a modern kitchen with a 16 ft hood, tons of equipment, prep area, walk-in fridge, laneway for deliveries, and more! Ideal for many different concepts and cuisines looking for a large kitchen and seating.

There are many parking options including street parking directly in front of the unit.

**Property Details:** The kitchen is in excellent condition, as is the cooking equipment and preparation areas. There is a full basement that contains the walk-in fridge, and offers ample storage area.