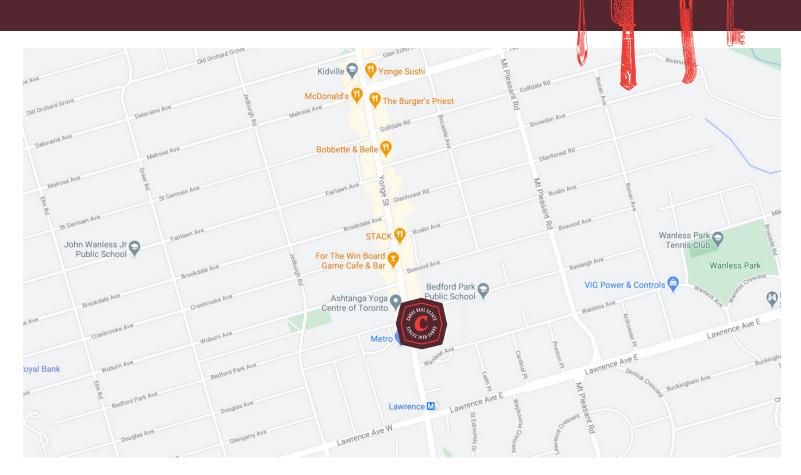

## **BUILDING DETAILS**

Yonge and Lawrence is an outstanding neighbourhood for catering or a ghost kitchen. You are surrounded by extremely affluent residential neighbourhoods, steps from the Subway/TTC, and just minutes away from Highway 401 for deliveries.