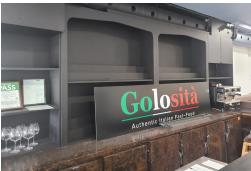

## **GOLOSITA TRATTORIA**

Renovated and licensed restaurant on Yonge just north of Lawrence! This restaurant features a modern kitchen with a 16 ft hood, tons of equipment, prep area, walk-in fridge, laneway for deliveries, and more! Ideal for many different concepts and cuisines looking for a large kitchen and seating.

\$7,200 Gross Rent

1,800 Sq Ft

**Licensed Restuarant** 