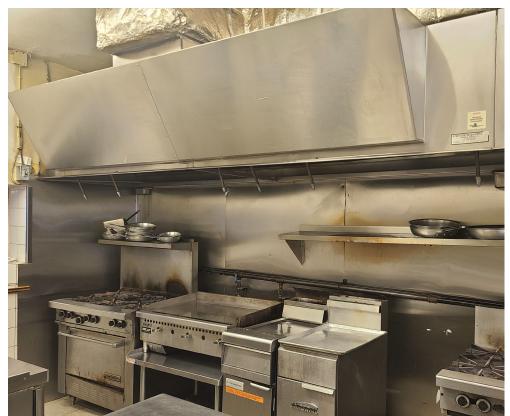

## **GOLOSITA TRATTORIA**

Renovated and licensed restaurant on Yonge just north of Lawrence! This restaurant features a modern kitchen with a 16 ft hood, tons of equipment, prep area, walk-in fridge, laneway for deliveries, and more! Ideal for many different concepts and cuisines looking for a large kitchen and seating.

There are many parking options including street parking directly in front of the unit.

**Property Details:** The kitchen is in excellent condition, as is the cooking equipment and preparation areas. There is a full basement that contains the walk-in fridge, and offers ample storage area.