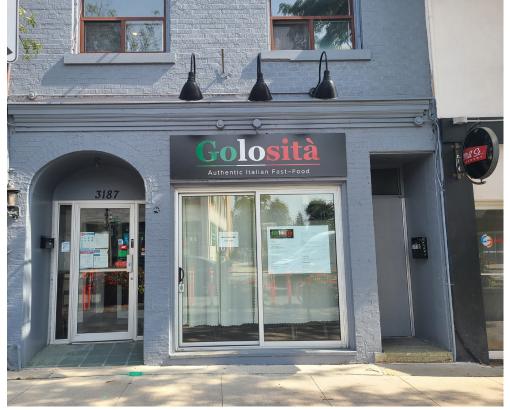

FOR SALE

3187 YONGE ST, TORONTO

\$199,000

## **GOLOSITA TRATTORIA**

Renovated and licensed restaurant on Yonge just north of Lawrence! This restaurant features a modern kitchen with a 16 ft hood, tons of equipment, prep area, walk-in fridge, laneway for deliveries, and more! Ideal for many different concepts and cuisines looking for a large kitchen and seating.