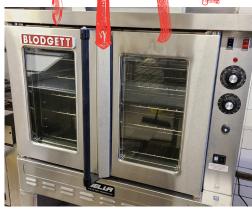

## **GOLOSITA TRATTORIA**

Renovated and licensed restaurant on Yonge just north of Lawrence! This restaurant features a modern kitchen with a 16 ft hood, tons of equipment, prep area, walk-in fridge, laneway for deliveries, and more! Ideal for many different concepts and cuisines looking for a large kitchen and seating.

This is a great opportunity for those who need ample kitchen/production space. All concepts and cuisines welcome as this restaurant can be changed to another concept.

Attractive lease with 5 + 5 year term currently paying \$7,200 gross rent including TMI. All cooking and leaseholds are included in the deal. Liquor license of 62 with both bar, seating and takeout area. 1 parking space is included.