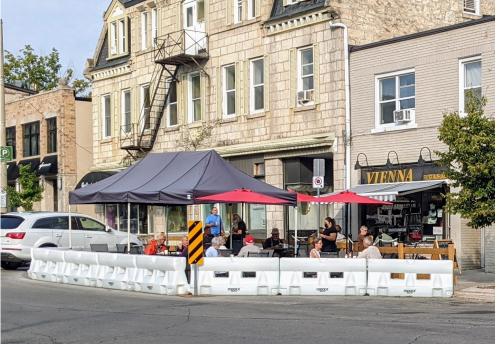

# **VIENNA RESTAURANT**

Downtown Guelph's longstanding Vienna Restaurant is available for purchase. Located in the center of downtown on Macdonell Street, this restaurant is over 100 years old!

1,600 sq ft layout and licensed for 80 plus 32 on the people watching patio, this business can be transferred, or easily converted into any number of concepts or franchises. No restrictions on use. Very impressive sales and operating income on top of salaries for an owner.

# **BUILDING DETAILS**

This building is located in the heart of Guelph, on its busiest street, and surrounded by dozens of the city's most popular and highest rated restaurants and businesses.

The patio has excellent views of the beautiful Basilica of Our Lady Immaculate, Guelph's iconic basilica. Great for people watching. This space can be converted into just about any concept, cuisine, or franchise.