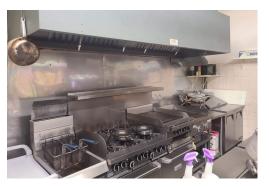

Outstanding lease of only \$2,500 gross rent including TMI. There is a full kitchen with a 12 ft hood and walk-in fridge. There is tons of parking around including the municipal lot next door. Full basement and tons of leasehold upgrades.