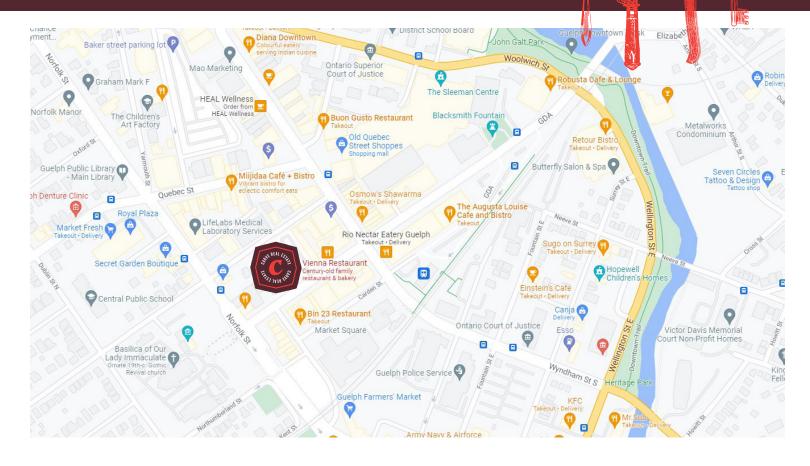

#### **28 MACDONELL ST, GUELPH**

# **VIENNA RESTAURANT**

Downtown Guelph's longstanding Vienna Restaurant is available for purchase. Located in the center of downtown on Macdonell Street, this restaurant is over 100 years old!

1,600 sq ft layout and licensed for 80 plus 32 on the people watching patio, this business can be transferred, or easily converted into any number of concepts or franchises. No restrictions on use. Very impressive sales and operating income on top of salaries for an owner.

# **BUILDING DETAILS**

This building is located in the heart of Guelph, on its busiest street, and surrounded by dozens of the city's most popular and highest rated restaurants and businesses.

The patio has excellent views of the beautiful Basilica of Our Lady Immaculate, Guelph's iconic basilica. Great for people watching. This space can be converted into just about any concept, cuisine, or franchise.

**Property Details:** While the building may be old, it has seen constant renovations and upgrades to its systems, including the plumbing, electrical, and water.

The basement is dry and used for storage. There is tons of parking all around the unit including directly next door where there is a 200 spot municipal parking lot.