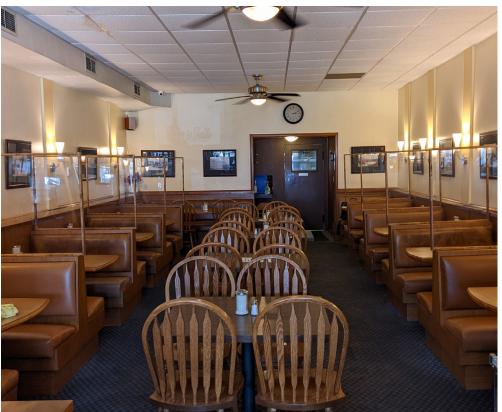

# **VIENNA RESTAURANT**

Downtown Guelph's longstanding Vienna Restaurant is available for purchase. Located in the center of downtown on Macdonell Street, this restaurant is over 100 years old!

1,600 sq ft layout and licensed for 80 plus 32 on the people watching patio, this business can be transferred, or easily converted into any number of concepts or franchises. No restrictions on use. Very impressive sales and operating income on top of salaries for an owner.

Outstanding lease of only \$2,500 gross rent including TMI. There is a full kitchen with a 12 ft hood and walk-in fridge. There is tons of parking around including the municipal lot next door. Full basement and tons of leasehold upgrades.