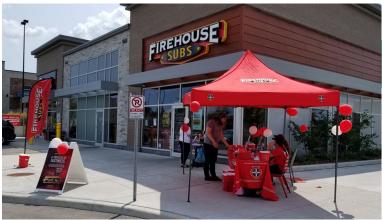

### **FIREHOUSE SUBS**

- Very successful Firehouse Subs
- 2,040 sq ft
- \$8,641 gross rent
- Great location in Guelph