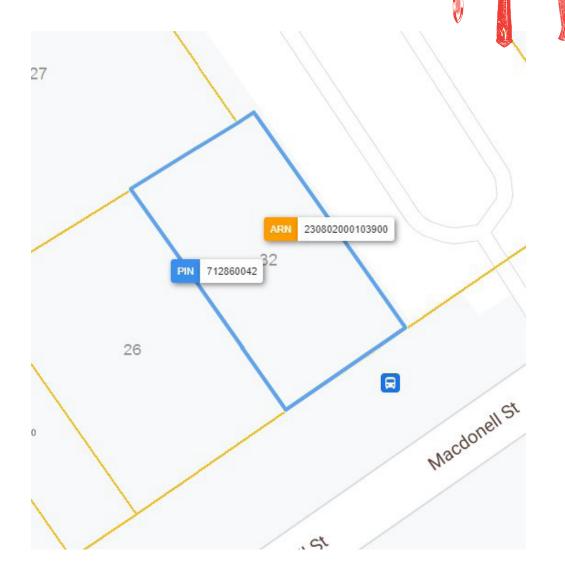

#### LOT SIZE

**Frontage:** 55.45 ft along Macdonell St

**Depth:** Approximately 102.37 ft

**Raw Measurements:** 56.31 ft x 105.07 ft x 56.23 ft x 102.37 ft

**Total Area:** 5,823.27 ft<sup>2</sup> (0.134 ac)