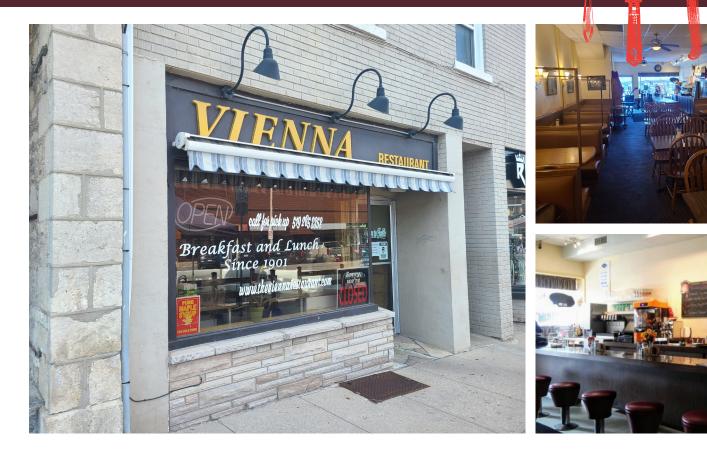

# **VIENNA RESTAURANT**

Downtown Guelph's longstanding Vienna Restaurant is available for purchase. Located in the center of downtown on Macdonell Street, this restaurant is over 100 years old!

1,600 sq ft layout and licensed for 80 plus 32 on the people watching patio, this business can be transferred, or easily converted into any number of concepts or franchises. No restrictions on use. Very impressive sales and operating income on top of salaries for an owner.

Outstanding lease of only \$2,500 gross rent including TMI. There is a full kitchen with a 12 ft hood and walk-in fridge. There is tons of parking around including the municipal lot next door. Full basement and tons of leasehold upgrades.

\$249,000

IIIE

\$2,500 gross rent

1,600 Sq Ft

**Licensed Restaurant** 