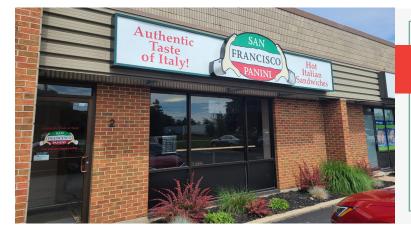

### **SAN FRANCISCO PANINI**

IIIE

- Very popular QSR in Guelph
- 2,180 sq ft
- \$4,070 gross rent
- Great sales and can be converted