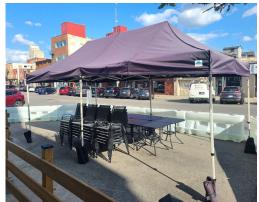

# **VIENNA RESTAURANT**

Downtown Guelph's longstanding Vienna Restaurant is available for purchase. Located in the center of downtown on Macdonell Street, this restaurant is over 100 years old!

1,600 sq ft layout and licensed for 80 plus 32 on the people watching patio, this business can be transferred, or easily converted into any number of concepts or franchises. No restrictions on use. Very impressive sales and operating income on top of salaries for an owner.

# **BUILDING DETAILS**

This building is located in the heart of Guelph, on its busiest street, and surrounded by dozens of the city's most popular and highest rated restaurants and businesses.

The patio has excellent views of the beautiful Basilica of Our Lady Immaculate, Guelph's iconic basilica. Great for people watching. This space can be converted into just about any concept, cuisine, or franchise.