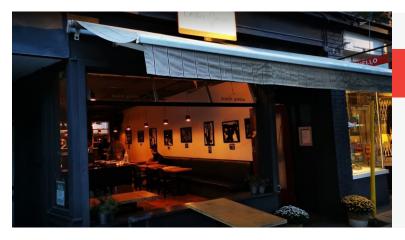

# **BANABOIA RESTAURANT**

The long standing Banaboia Restaurant has been serving authentic Portuguese cuisine since 2003. 1,850 sq ft licensed restaurant with a large liquor license of 69 main floor, 16 lower level, and 30 on the sunny patio.

Open concept kitchen with a large 13 ft commercial hood, walk-in fridge & freezer, and prep area. This is a profitable business for new owners, or you can rebrand/ convert it into another concept, cuisine, or franchise. Great opportunity.

This is a corner location with outstanding visibility and signage, and ample parking spaces all around. The lease is fabulous paying just 4,150 gross including TMI, with a 1 + 5 + 5 year term. Very bright space with a ton of upside.