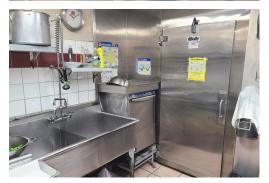

Open concept kitchen with a large 13 ft commercial hood, walk-in fridge & freezer, and prep area. This is a profitable business for new owners, or you can rebrand/ convert it into another concept, cuisine, or franchise. Great opportunity.

**Property Details:** This unit features high ceilings, outstanding visibility and light, and a great layout that can easily be adjusted to accommodate different concepts. The equipment is all of the best quality and is in excellent condition.