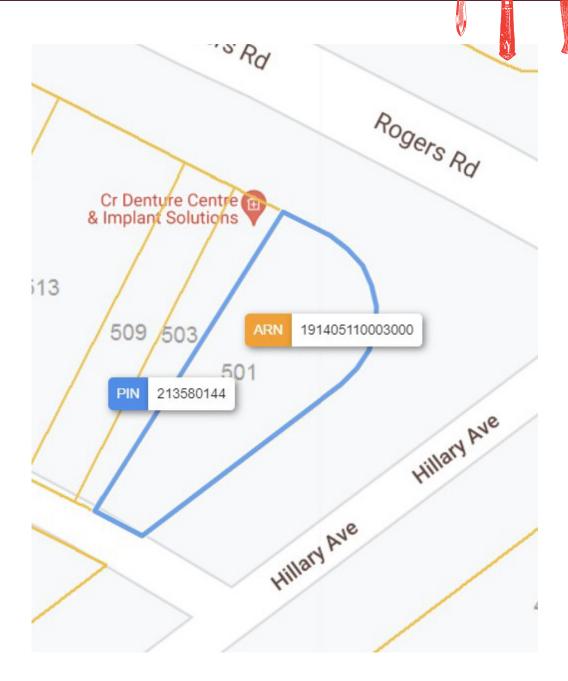

#### LOT SIZE

**Frontage:** 38.55 ft along Rogers Road

**Depth:** Approximately 66.13 ft

**Raw Measurements:** 15.17 ft × 100.53 ft × 15.34 ft × 77.49 ft

**Total Area:** 3,121.53 ft<sup>2</sup> (0.072 ac)