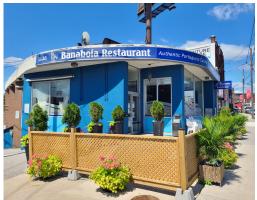

This is a corner location with outstanding visibility and signage, and ample parking spaces all around. The lease is fabulous paying just 4,150 gross including TMI, with a 1 + 5 + 5 year term. Very bright space with a ton of upside.

# **BUILDING DETAILS**

This restaurant is located on Rogers Road, a busy thoroughfare that crosses York and connects many different neighbourhoods. There is constant vehicular traffic and lots of transit nearby.