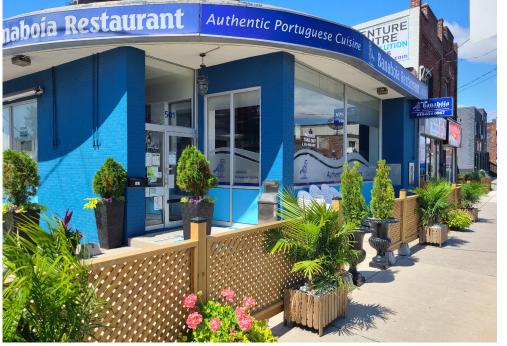

# **BANABOIA RESTAURANT**

The long standing Banaboia Restaurant has been serving authentic Portuguese cuisine since 2003. 1,850 sq ft licensed restaurant with a large liquor license of 69 main floor, 16 lower level, and 30 on the sunny patio.

This is a corner location with outstanding visibility and signage, and ample parking spaces all around. The lease is fabulous paying just 4,150 gross including TMI, with a 1 + 5 + 5 year term. Very bright space with a ton of upside.

# **BUILDING DETAILS**

This restaurant is located on Rogers Road, a busy thoroughfare that crosses York and connects many different neighbourhoods. There is constant vehicular traffic and lots of transit nearby.