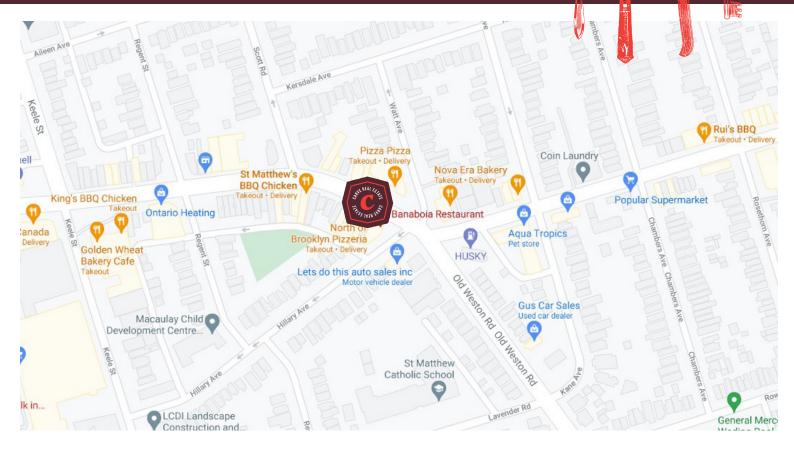

# **BUILDING DETAILS**

This restaurant is located on Rogers Road, a busy thoroughfare that crosses York and connects many different neighbourhoods. There is constant vehicular traffic and lots of transit nearby.

This area has long been known for its Portuguese restaurants and culture, and now there are so many more concepts and cuisines moving into the neighbourhood.

North of Brooklyn Pizzeria is now next door, and many other operators are opening nearby.