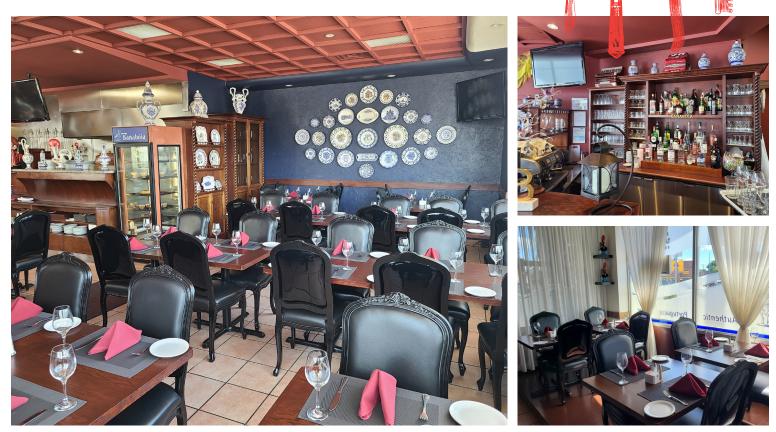

# **BANABOIA RESTAURANT**

The long standing Banaboia Restaurant has been serving authentic Portuguese cuisine since 2003. 1,850 sq ft licensed restaurant with a large liquor license of 69 main floor, 16 lower level, and 30 on the sunny patio.

Open concept kitchen with a large 13 ft commercial hood, walk-in fridge & freezer, and prep area. This is a profitable business for new owners, or you can rebrand/ convert it into another concept, cuisine, or franchise. Great opportunity.

This is a corner location with outstanding visibility and signage, and ample parking spaces all around. The lease is fabulous paying just 4,150 gross including TMI, with a 1 + 5 + 5 year term. Very bright space with a ton of upside.

**Property Details:** This unit features high ceilings, outstanding visibility and light, and a great layout that can easily be adjusted to accommodate different concepts. The equipment is all of the best quality and is in excellent condition.