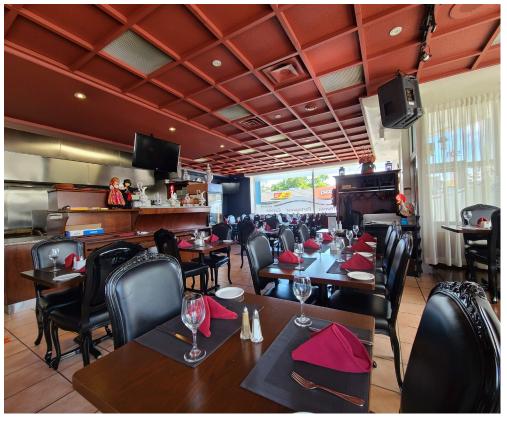

# **BANABOIA RESTAURANT**

The long standing Banaboia Restaurant has been serving authentic Portuguese cuisine since 2003. 1,850 sq ft licensed restaurant with a large liquor license of 69 main floor, 16 lower level, and 30 on the sunny patio.

Open concept kitchen with a large 13 ft commercial hood, walk-in fridge & freezer, and prep area. This is a profitable business for new owners, or you can rebrand/ convert it into another concept, cuisine, or franchise. Great opportunity.

This is a corner location with outstanding visibility and signage, and ample parking spaces all around. The lease is fabulous paying just 4,150 gross including TMI, with a 1 + 5 + 5 year term. Very bright space with a ton of upside.