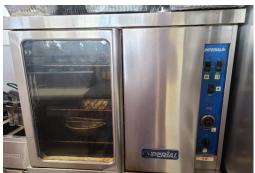

Open concept kitchen with a large 13 ft commercial hood, walk-in fridge & freezer, and prep area. This is a profitable business for new owners, or you can rebrand/ convert it into another concept, cuisine, or franchise. Great opportunity.

**Property Details:** This unit features high ceilings, outstanding visibility and light, and a great layout that can easily be adjusted to accommodate different concepts. The equipment is all of the best quality and is in excellent condition.