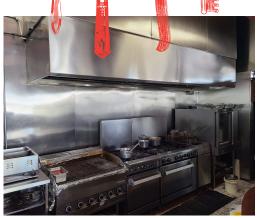

Open concept kitchen with a large 13 ft commercial hood, walk-in fridge & freezer, and prep area. This is a profitable business for new owners, or you can rebrand/ convert it into another concept, cuisine, or franchise. Great opportunity.

**Property Details:** This unit features high ceilings, outstanding visibility and light, and a great layout that can easily be adjusted to accommodate different concepts. The equipment is all of the best quality and is in excellent condition.