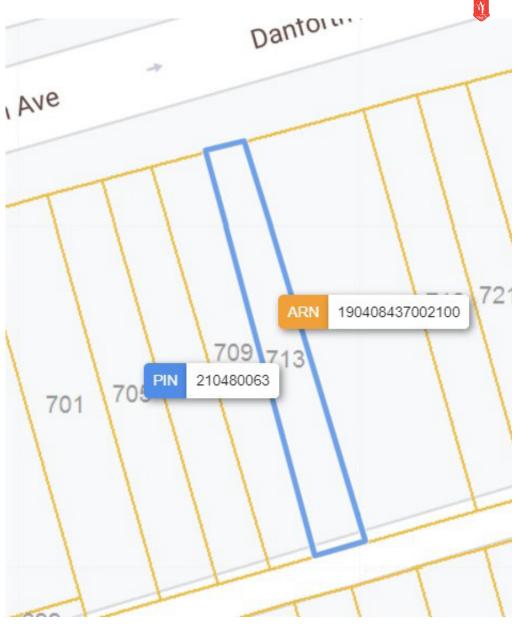

### **LOT SIZE**

#### Frontage:

14.99 ft along Danforth Ave

#### Depth:

Approximately 115 ft

#### **Raw Measurements:**

10.80 ft x 111.33 ft x 13.86 ft x 111.20 ft

#### **Total Area:**

1,367.02 ft<sup>2</sup> (0.031 ac)