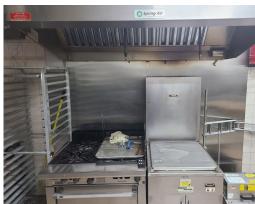

Very impressive sales and NOI/EBITDA on top of owner's salary. Available with training and recipes or can be rebranded to another concept. Full hood system and kitchen.

1,200 sq ft space with great frontage on Danforth. Excellent lease of only \$4,424 gross rent including TMI, with 3 + 5 years remaining on the lease. 10 seats, 1 parking space at rear. Full cafe and espresso machine included. Tons of upside!

The kitchen is 500 sq ft and has a full hood system. Ideal for many different concepts and uses.