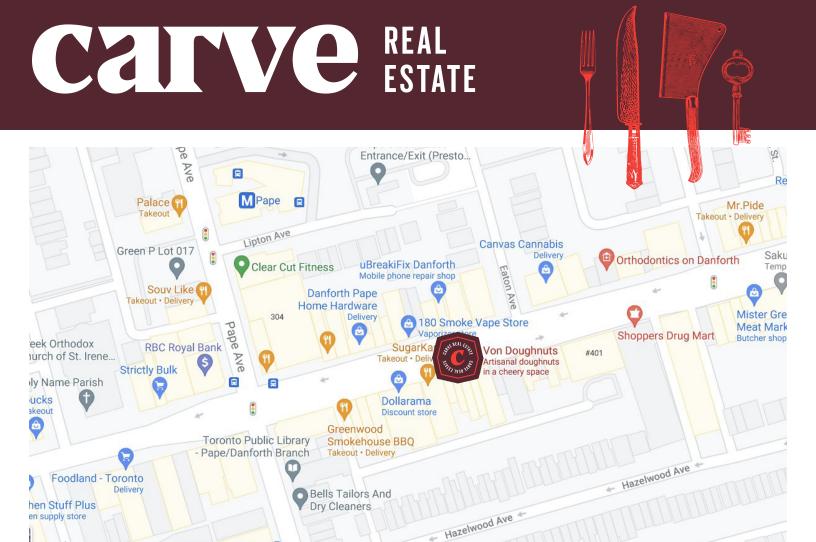

Ellas Meat Market

This unit stands out on a great block with excellent signage. There are patios, banks, and tons of retail all around.

**Property Details:** Situated between two subway stations, and just a 1-minute walk from Pape Station, this is prime Danforth. There is a full high and dry basement with storage, walk in fridge, office, and bathroom.