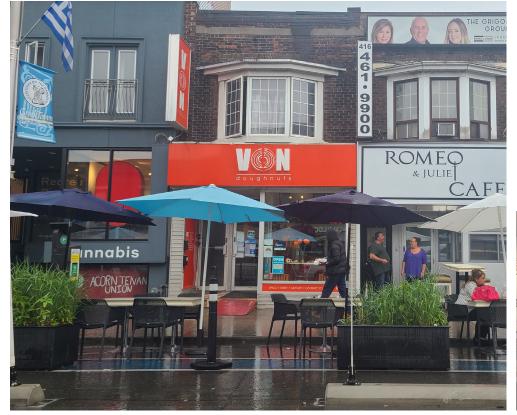

## **VON DOUGHNUTS**

Toronto's most popular doughnut business Von Doughnuts is available! Located in Greektown on the Danforth, this 7-year-old business has an incredible and proven product, great online reviews, top catering reputation, and still gets airplay from its famous "You Gotta Eat Here" episode.

## **BUILDING DETAILS**

Great location in the heart of Greektown on the Danforth. Von Doughnuts has become a mainstay and destination both in the neighbourhood and online with it's catering business and reputation.

Ellas Meat Market

This unit stands out on a great block with excellent signage. There are patios, banks, and tons of retail all around.

**Property Details:** Situated between two subway stations, and just a 1-minute walk from Pape Station, this is prime Danforth. There is a full high and dry basement with storage, walk in fridge, office, and bathroom.