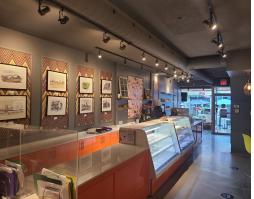

## **BUILDING DETAILS**

Great location in the heart of Greektown on the Danforth. Von Doughnuts has become a mainstay and destination both in the neighbourhood and online with it's catering business and reputation.

Ellas Meat Market

This unit stands out on a great block with excellent signage. There are patios, banks, and tons of retail all around.

**Property Details:** Situated between two subway stations, and just a 1-minute walk from Pape Station, this is prime Danforth. There is a full high and dry basement with storage, walk in fridge, office, and bathroom.

The kitchen is 500 sq ft and has a full hood system. Ideal for many different concepts and uses.