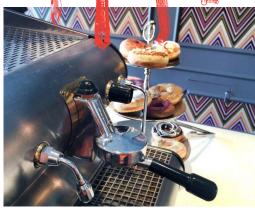

Very impressive sales and NOI/EBITDA on top of owner's salary. Available with training and recipes or can be rebranded to another concept. Full hood system and kitchen.

1,200 sq ft space with great frontage on Danforth. Excellent lease of only \$4,424 gross rent including TMI, with 3 + 5 years remaining on the lease. 10 seats, 1 parking space at rear. Full cafe and espresso machine included. Tons of upside!