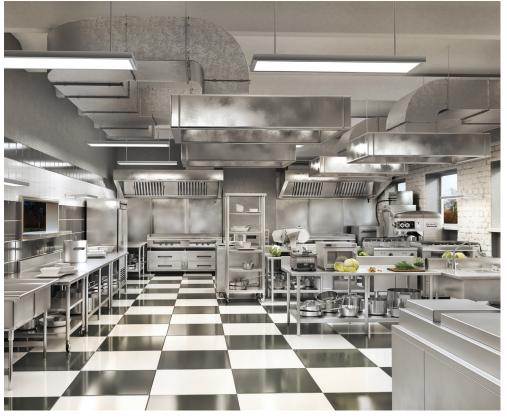

# LARGE PRODUCTION KITCHEN

The search is on! Looking for a 5,000 - 8,000 sq ft industrial unit for a food manufacturing facility and production kitchen for a very established restaurant group with locations in downtown Toronto.

- 23 ft ceilings
- XP rated HVAC System
- Trenched floors
- 3-phase power - 4 inch water line
- Loading dock at grade

Looking in Toronto from the 427 to Kennedy Road in the east. From the lake all the way up to Lawrence Avenue, with a bit of flexibility. AAA tenant with great covenant, and a history of success.