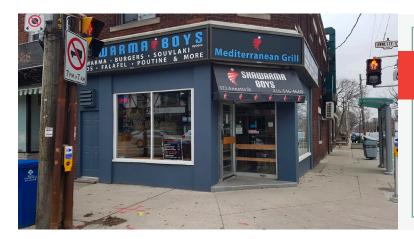

### **SHAWARMA BOYS**

- Shawarma Boys QSR
- 900 sq ft
- \$3,982 gross rent
- Seating for 20