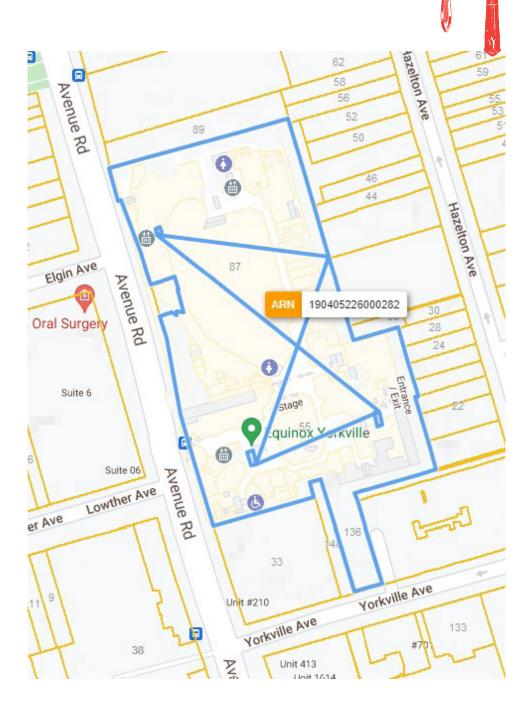

### **BUILDING DETAILS**

First Capital's Yorkville Village is an outstanding modern shopping center located in Toronto's most chic neighbourhoods, and home to top retail stores and restaurants.

Situated on the eastern side of Avenue Road, this location has thousands and thousands of shoppers passing through its doors daily.

**Property Details:** This multi-level shopping mall is 215,000 sq ft and has multiple major entrances.

The site is surrounded by condo towers, hotels, offices, retail, museums, the University of Toronto, and so much more. There are hundreds of underground parking spaces, as well as the subway system with several stops within walking distance.

#### Frontage:

366.36 ft along Avenue Road

#### Depth:

Approximately 267.68 ft

#### **Raw Measurements:**

208.22 ft x 56.98 ft x 366.36 ft x 267.68 ft x 361.55 ft

#### **Total Area:**

94,345.58 ft<sup>2</sup> (2.166 ac)