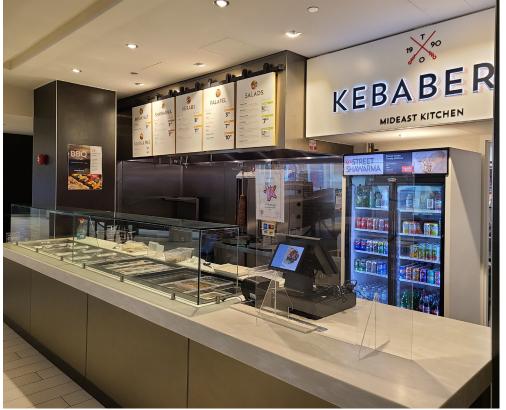

### KEBABERIE

MIDEAST KITCHEN

**FOR SALE** 

**55 AVENUE RD, TORONTO** 

\$349,000

## **KEBABERIE MIDEAST KITCHEN**

The popular and immensely profitable Kebaberie Authentic Mideast Kitchen located in the Yorkville Village Shopping Mall! This location is in the coveted food court and boasts impressive sales and net operating income (NOI) with a strong 7 year history.

Large 12-foot hood with tons of excellent equipment, leaseholds and more in this excellent Yorkville location. If you are looking for a turnkey produce, look no further. Full training provided.

Great lease of 3 + 5 years remaining. Currently paying \$10,973 gross including TMI, CAM, water, hydro, and gas. 386 sq ft space with common area. This is an excellent brand and growing in key markets.

**\$10,973 Gross Rent** 

386 Sq Ft

**Mediterranean QSR** 