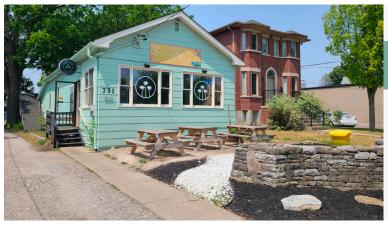

### **BEACH BOY BURGER**

- Quick Service Restaurant
- 800 sq ft
- \$3,330 gross rent
- Licensed for 20 + 30 on Patio