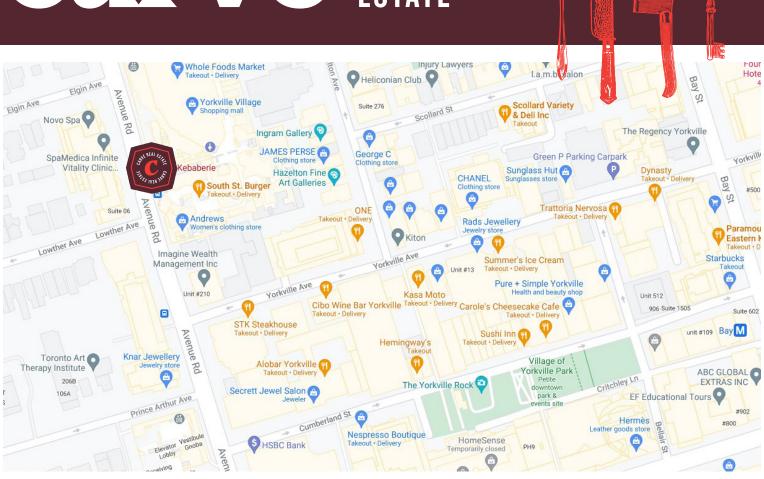

## **KEBABERIE MIDEAST KITCHEN**

The popular and immensely profitable Kebaberie Authentic Mideast Kitchen located in the Yorkville Village Shopping Mall! This location is in the coveted food court and boasts impressive sales and net operating income (NOI) with a strong 7 year history.

### **BUILDING DETAILS**

First Capital's Yorkville Village is an outstanding modern shopping center located in Toronto's most chic neighbourhoods, and home to top retail stores and restaurants.

Situated on the eastern side of Avenue Road, this location has thousands and thousands of shoppers passing through its doors daily.