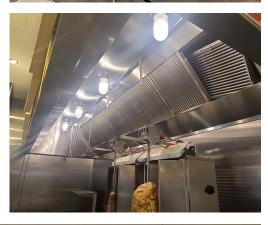

Large 12-foot hood with tons of excellent equipment, leaseholds and more in this excellent Yorkville location. If you are looking for a turnkey produce, look no further. Full training provided.

Great lease of 3 + 5 years remaining. Currently paying \$10,973 gross including TMI, CAM, water, hydro, and gas. 386 sq ft space with common area. This is an excellent brand and growing in key markets.