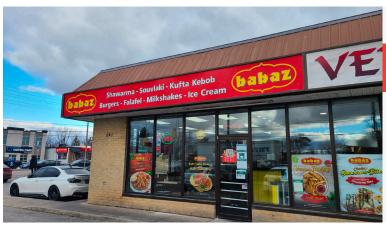

### **BABAZ SHAWARMA**

- Quick Service Restaurant
- 1,600 sq ft
- \$4,420 gross rent
- Seating for 25

carverealestate.com

Royal LePage Signature Realty

RYAN EARL, Broker and Founder

ryan@carverealestate.com