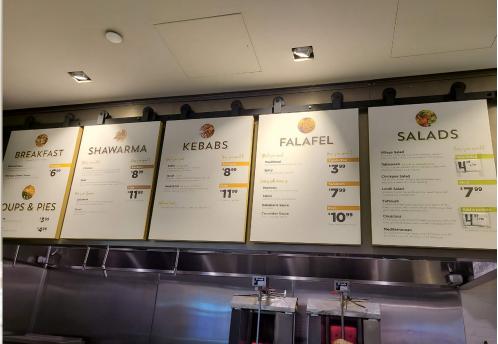

## **KEBABERIE MIDEAST KITCHEN**

The popular and immensely profitable Kebaberie Authentic Mideast Kitchen located in the Yorkville Village Shopping Mall! This location is in the coveted food court and boasts impressive sales and net operating income (NOI) with a strong 7 year history.

Large 12-foot hood with tons of excellent equipment, leaseholds and more in this excellent Yorkville location. If you are looking for a turnkey produce, look no further. Full training provided.

Great lease of 3 + 5 years remaining. Currently paying \$10,973 gross including TMI, CAM, water, hydro, and gas. 386 sq ft space with common area. This is an excellent brand and growing in key markets.

**\$10,973 Gross Rent** 

386 Sq Ft

**Mediterranean QSR** 