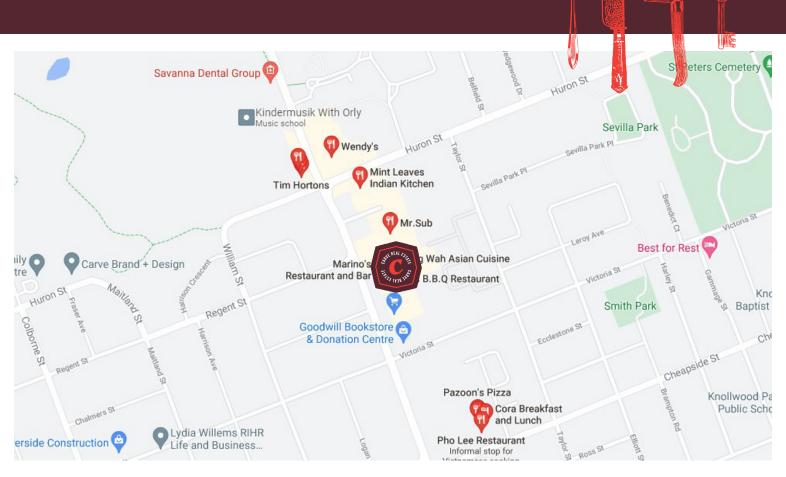

## **BUILDING DETAILS**

This business is located on Adelaide Street North, one of London Ontario's main thoroughfare, and just north-east of downtown. Just one block south of Huron Street, this is a very busy area.

Situated between Fanshawe College and Western University, this location not only is popular with the surrounding residential/local population, but with the students from both post-secondary schools.

Property Details: This restaurant/bar has an excellent layout, with a good takeout area at the front, a restaurant area, and then a bar area at the back. There are two different bars, that are connected but service both main areas. There is a dance floor, pool table and games area, and a large kitchen at the back.

Tons of parking, great signage, and surrounded by other popular businesses.