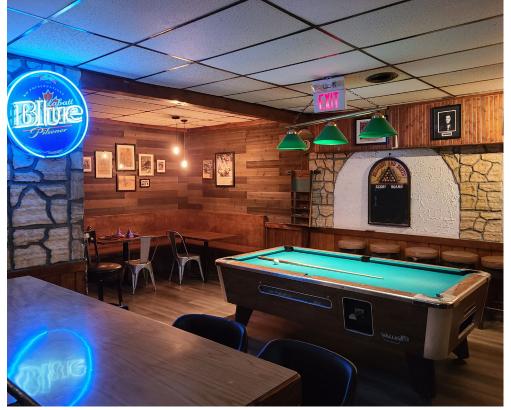

Very popular with locals and students from London's post secondary schools, this placed is packed with equipment, leaseholds, pool tables, dart boards, jukebox, karaoke, and 4 Got Skill betting machines. There is a full kitchen with a 9ft hood, walk-ins, and more!

Situated between Fanshawe College and Western University, this location not only is popular with the surrounding residential/local population, but with the students from both post-secondary schools.

Property Details: This restaurant/bar has an excellent layout, with a good takeout area at the front, a restaurant area, and then a bar area at the back. There are two different bars, that are connected but service both main areas. There is a dance floor, pool table and games area, and a large kitchen at the back.