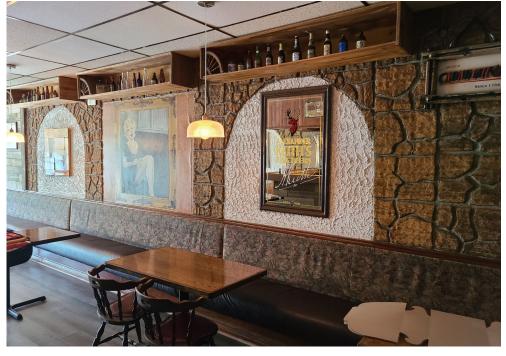

## MARINO'S RESTAURANT

Marino's Restaurant & Bar is a very longstanding business with a 43-year history (33 with the current owner), and manages to be 3 businesses in 1: a restaurant, a bar, and a take-out/QSR restaurant.

Very popular with locals and students from London's post secondary schools, this placed is packed with equipment, leaseholds, pool tables, dart boards, jukebox, karaoke, and 4 Got Skill betting machines. There is a full kitchen with a 9ft hood, walk-ins, and more!

Situated between Fanshawe College and Western University, this location not only is popular with the surrounding residential/local population, but with the students from both post-secondary schools.

Property Details: This restaurant/bar has an excellent layout, with a good takeout area at the front, a restaurant area, and then a bar area at the back. There are two different bars, that are connected but service both main areas. There is a dance floor, pool table and games area, and a large kitchen at the back.