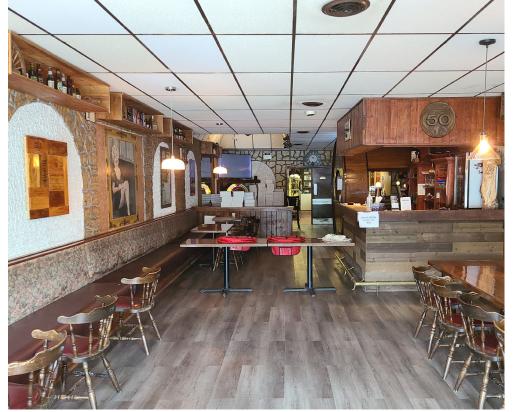

Situated between Fanshawe College and Western University, this location not only is popular with the surrounding residential/local population, but with the students from both post-secondary schools.

Property Details: This restaurant/bar has an excellent layout, with a good takeout area at the front, a restaurant area, and then a bar area at the back. There are two different bars, that are connected but service both main areas. There is a dance floor, pool table and games area, and a large kitchen at the back.