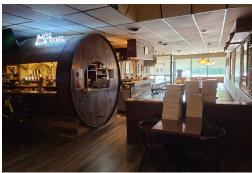

## MARINO'S RESTAURANT

Marino's Restaurant & Bar is a very longstanding business with a 43-year history (33 with the current owner), and manages to be 3 businesses in 1: a restaurant, a bar, and a take-out/QSR restaurant.

Situated between Fanshawe College and Western University, this location not only is popular with the surrounding residential/local population, but with the students from both post-secondary schools.

Property Details: This restaurant/bar has an excellent layout, with a good takeout area at the front, a restaurant area, and then a bar area at the back. There are two different bars, that are connected but service both main areas. There is a dance floor, pool table and games area, and a large kitchen at the back.