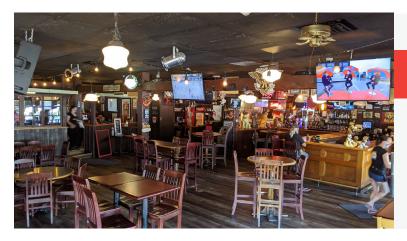

## THE DAWGHOUSE

- · Large restaurant and bar with patio
- 4,295 sq ft
- \$8,088 gross rent
- · Popular, longstanding, and profitable

## **BILLY T'S ROADHOUSE**

- Licensed Roadhouse 125 + 47 patio
- 4,500 sq ft
- \$5,000 Net Rent with long lease
- Big Sales and profitable bar and grill

### WALDO'S

- Licensed Restaurant 89 + 40 on patio
- 1,800 sq ft
- Excellent lease of only \$3,450 Gross
- Consistent sales of 900k +