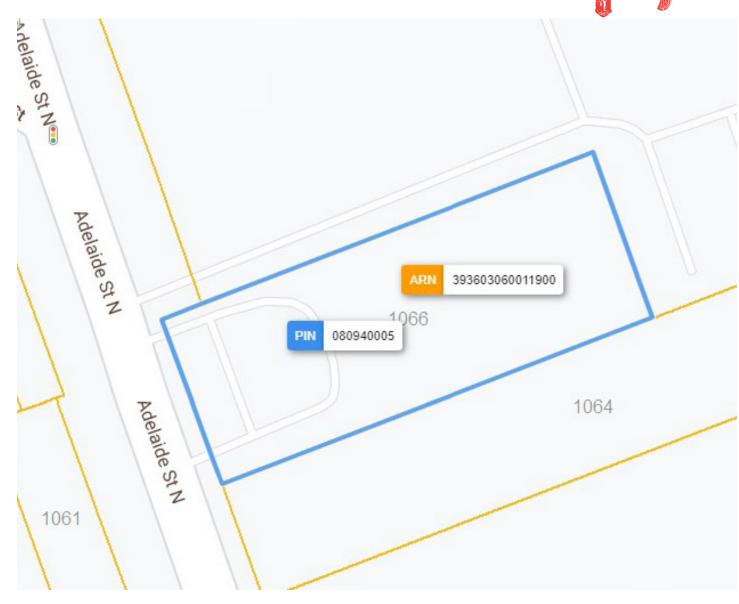

### Frontage:

110.01 ft along Adelaide St N

### Depth:

Approximately 290 ft

### **Raw Measurements:**

291.29 ft x 110.27 ft x 290.87 ft x 110.28 ft

### Total Area:

32,087.19 ft2 (0.737 ac)