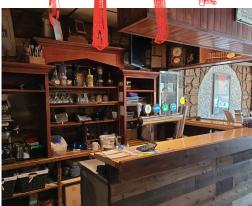

## MARINO'S RESTAURANT

Marino's Restaurant & Bar is a very longstanding business with a 43-year history (33 with the current owner), and manages to be 3 businesses in 1: a restaurant, a bar, and a take-out/QSR restaurant.

Very popular with locals and students from London's post secondary schools, this placed is packed with equipment, leaseholds, pool tables, dart boards, jukebox, karaoke, and 4 Got Skill betting machines. There is a full kitchen with a 9ft hood, walk-ins, and more!

Situated between Fanshawe College and Western University, this location not only is popular with the surrounding residential/local population, but with the students from both post-secondary schools.

Property Details: This restaurant/bar has an excellent layout, with a good takeout area at the front, a restaurant area, and then a bar area at the back. There are two different bars, that are connected but service both main areas. There is a dance floor, pool table and games area, and a large kitchen at the back.