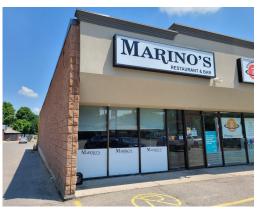

**FOR SALE** 

1066 ADELAIDE ST N, LONDON

\$399,000

\$5,168 Gross Rent

2,500 Sq Ft

Restaurant & Bar

## **BUILDING DETAILS**

This business is located on Adelaide Street North, one of London Ontario's main thoroughfare, and just north-east of downtown. Just one block south of Huron Street, this is a very busy area.