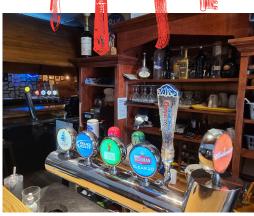

Very popular with locals and students from London's post secondary schools, this placed is packed with equipment, leaseholds, pool tables, dart boards, jukebox, karaoke, and 4 Got Skill betting machines. There is a full kitchen with a 9ft hood, walk-ins, and more!