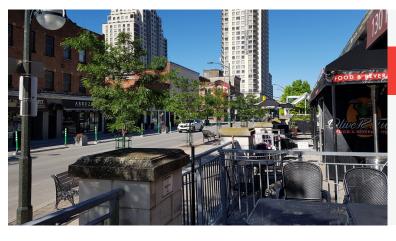

## **BUILDING DETAILS**

This business is located on Adelaide Street North, one of London Ontario's main thoroughfare, and just north-east of downtown. Just one block south of Huron Street, this is a very busy area.

Situated between Fanshawe College and Western University, this location not only is popular with the surrounding residential/local population, but with the students from both post-secondary schools.

Property Details: This restaurant/bar has an excellent layout, with a good takeout area at the front, a restaurant area, and then a bar area at the back. There are two different bars, that are connected but service both main areas. There is a dance floor, pool table and games area, and a large kitchen at the back.

Tons of parking, great signage, and surrounded by other popular businesses.