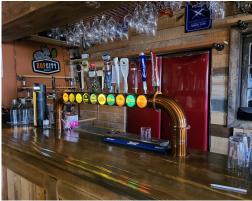

## COPPERWORKS BREW PUB \$6,830 gross rent

Fully licensed brewpub restaurant with full patio, chef's kitchen, additional licensed party room/2nd concept, and a brewing license with a 1.5-barrel system and 4 fermenters. Copperworks Brew Pub + Restaurant is a money maker with very impressive sales and additional 3-bedroom home above the restaurant.

Parking for 25 in private lot with excellent signage. Licensed for a total of 125 inside plus 37 on the gorgeous shaded west facing patio.

Outstanding lease rate of \$6,830 gross rent including TMI with 5 + 5 years remaining and no restrictions on the lease. Why change it though? This one is a performer with income. Large commercial hood, 2 walk-ins, 3,500 sq ft interior.