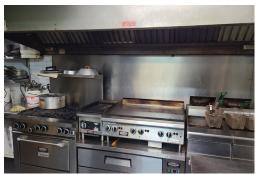

## COPPERWORKS BREW PUB \$6,830 gross rent

Fully licensed brewpub restaurant with full patio, chef's kitchen, additional licensed party room/2nd concept, and a brewing license with a 1.5-barrel system and 4 fermenters. Copperworks Brew Pub + Restaurant is a money maker with very impressive sales and additional 3-bedroom home above the restaurant.

Parking for 25 in private lot with excellent signage. Licensed for a total of 125 inside plus 37 on the gorgeous shaded west facing patio.

Outstanding lease rate of \$6,830 gross rent including TMI with 5 + 5 years remaining and no restrictions on the lease. Why change it though? This one is a performer with income. Large commercial hood, 2 walk-ins, 3,500 sq ft interior.