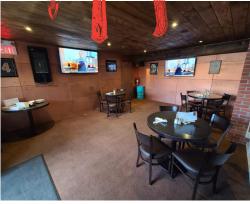

## COPPERWORKS BREW PUB \$6,830 gross rent

Fully licensed brewpub restaurant with full patio, chef's kitchen, additional licensed party room/2nd concept, and a brewing license with a 1.5-barrel system and 4 fermenters. Copperworks Brew Pub + Restaurant is a money maker with very impressive sales and additional 3-bedroom home above the restaurant.

Parking for 25 in private lot with excellent signage. Licensed for a total of 125 inside plus 37 on the gorgeous shaded west facing patio.

Outstanding lease rate of \$6,830 gross rent including TMI with 5 + 5 years remaining and no restrictions on the lease. Why change it though? This one is a performer with income. Large commercial hood, 2 walk-ins, 3,500 sq ft interior.

Copperworks Brew

ub Restaurant

**Property Details:** There is a full parking lot that can fit 26 cars, and a big street front patio that faces west and gets the sun all afternoon long.

As this was formerly a home many years ago, there are multiple dining rooms, and two bar areas, including the rear room that is perfect for parties, events, and concerts.