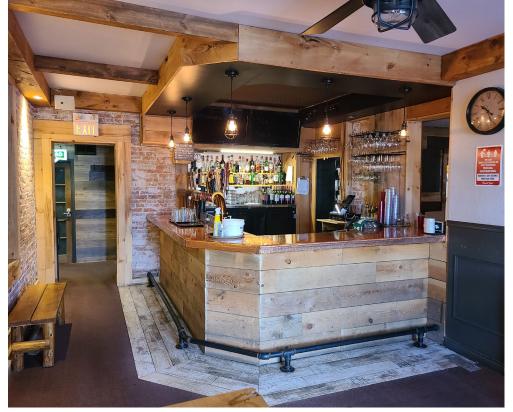

## COPPERWORKS BREW PUB \$6,830 gross rent

Fully licensed brewpub restaurant with full patio, chef's kitchen, additional licensed party room/2nd concept, and a brewing license with a 1.5-barrel system and 4 fermenters. Copperworks Brew Pub + Restaurant is a money maker with very impressive sales and additional 3-bedroom home above the restaurant.

Parking for 25 in private lot with excellent signage. Licensed for a total of 125 inside plus 37 on the gorgeous shaded west facing patio.

Outstanding lease rate of \$6,830 gross rent including TMI with 5 + 5 years remaining and no restrictions on the lease. Why change it though? This one is a performer with income. Large commercial hood, 2 walk-ins, 3,500 sq ft interior.

Copperworks Brew

ub Restaurant

**Property Details:** There is a full parking lot that can fit 26 cars, and a big street front patio that faces west and gets the sun all afternoon long.

As this was formerly a home many years ago, there are multiple dining rooms, and two bar areas, including the rear room that is perfect for parties, events, and concerts.