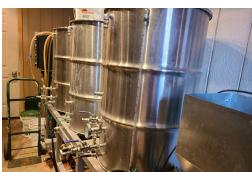

## COPPERWORKS BREW PUB \$6,830 gross rent

Fully licensed brewpub restaurant with full patio, chef's kitchen, additional licensed party room/2nd concept, and a brewing license with a 1.5-barrel system and 4 fermenters. Copperworks Brew Pub + Restaurant is a money maker with very impressive sales and additional 3-bedroom home above the restaurant.

Parking for 25 in private lot with excellent signage. Licensed for a total of 125 inside plus 37 on the gorgeous shaded west facing patio.

Outstanding lease rate of \$6,830 gross rent including TMI with 5 + 5 years remaining and no restrictions on the lease. Why change it though? This one is a performer with income. Large commercial hood, 2 walk-ins, 3,500 sq ft interior.