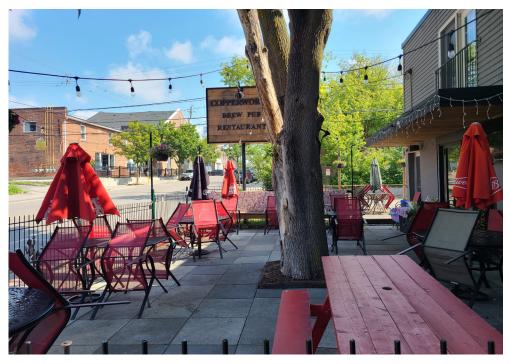

licensed brewpub restaurant with full patio, chef's kitchen, additional licensed party room/2nd concept, and a brewing license with a 1.5-barrel system and 4 fermenters. Copperworks Brew Pub + Restaurant is a money maker with very impressive sales and additional 3-bedroom home above the restaurant.

Parking for 25 in private lot with excellent signage. Licensed for a total of 125 inside plus 37 on the gorgeous shaded west facing patio.

Outstanding lease rate of \$6,830 gross rent including TMI with 5 + 5 years remaining and no restrictions on the lease. Why change it though? This one is a performer with income. Large commercial hood, 2 walk-ins, 3,500 sq ft interior.

3,500 Sq Ft

**Licensed Restaurant** 

### **READY FOR SECONDS?**

Call me to discuss this listing today.





















# **OTHER LOCATIONS:**



## **BOWMANVILLE**

- Popular QSR and Restaurant
- 1,000 sq ft
- \$2,482 gross rent
- Great sales and open to conversion



## **OSHAWA**

- Great Fat Bastard Burrito location
- 1,050 sq ft
- \$3,668 gross rent
- Excellent lease and buildout



## **OSHAWA**

- Pita Pit location
- 1,297 Sq Ft
- \$5,044 gross rent
- · Impressive sales that are increasing









### CATVE REAL ESTATE Clarington Church St Four Winds Montessori Public Library... School Bowmanville East Watt's Signs And Church St Bank of Montreal Lighting Inc CIBC Branch with ATM Chanterelle Bistro Olympia Restaurant ine Dining • \$\$\$ My Bookkeeping Svc nabis the yardbird igton Starbucks The Little West Indies Endivine Grill & Bar Bowmanville - Indian.

Wellness Path

Clinic & Spa

## **BUILD