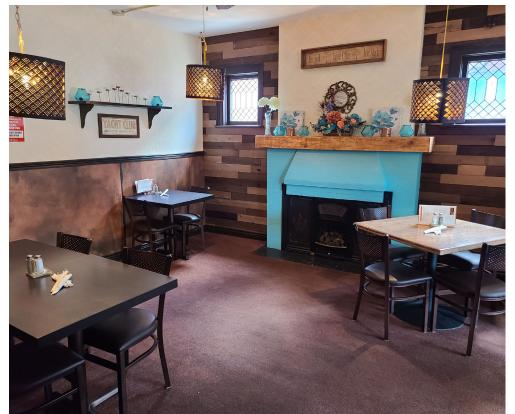

## COPPERWORKS BREW PUB \$6,830 gross rent

Fully licensed brewpub restaurant with full patio, chef's kitchen, additional licensed party room/2nd concept, and a brewing license with a 1.5-barrel system and 4 fermenters. Copperworks Brew Pub + Restaurant is a money maker with very impressive sales and additional 3-bedroom home above the restaurant.

Parking for 25 in private lot with excellent signage. Licensed for a total of 125 inside plus 37 on the gorgeous shaded west facing patio.

Outstanding lease rate of \$6,830 gross rent including TMI with 5 + 5 years remaining and no restrictions on the lease. Why change it though? This one is a performer with income. Large commercial hood, 2 walk-ins, 3,500 sq ft interior.

## **BUILDING DETAILS**

Chartwell

Bowmanville Creek.

7 Division Street is an excellent lot of land just steps off of King Street, the main artery of downtown Bowmanville. The property has a ton of character and the building is in very good shape with full updated systems, kitchen, flooring, lighting, and more.

Copperworks Brew

ub Restaurant

**Property Details:** There is a full parking lot that can fit 26 cars, and a big street front patio that faces west and gets the sun all afternoon long.

As this was formerly a home many years ago, there are multiple dining rooms, and two bar areas, including the rear room that is perfect for parties, events, and concerts.