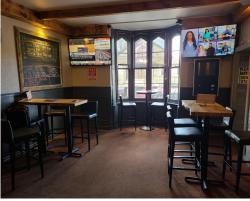

## COPPERWORKS BREW PUB \$6,830 gross rent

Fully licensed brewpub restaurant with full patio, chef's kitchen, additional licensed party room/2nd concept, and a brewing license with a 1.5-barrel system and 4 fermenters. Copperworks Brew Pub + Restaurant is a money maker with very impressive sales and additional 3-bedroom home above the restaurant.

Parking for 25 in private lot with excellent signage. Licensed for a total of 125 inside plus 37 on the gorgeous shaded west facing patio.

Outstanding lease rate of \$6,830 gross rent including TMI with 5 + 5 years remaining and no restrictions on the lease. Why change it though? This one is a performer with income. Large commercial hood, 2 walk-ins, 3,500 sq ft interior.

Copperworks Brew

ub Restaurant

**Property Details:** There is a full parking lot that can fit 26 cars, and a big street front patio that faces west and gets the sun all afternoon long.

As this was formerly a home many years ago, there are multiple dining rooms, and two bar areas, including the rear room that is perfect for parties, events, and concerts.