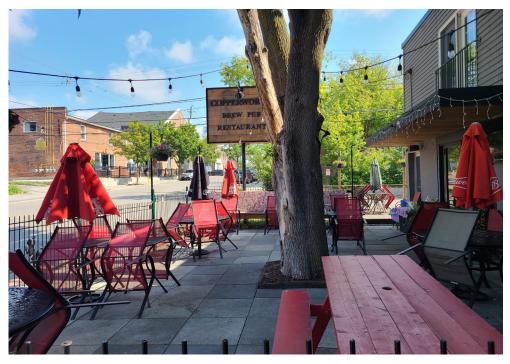

Parking for 25 in private lot with excellent signage. Licensed for a total of 125 inside plus 37 on the gorgeous shaded west facing patio.

Outstanding lease rate of \$6,830 gross rent including TMI with 5 + 5 years remaining and no restrictions on the lease. Why change it though? This one is a performer with income. Large commercial hood, 2 walk-ins, 3,500 sq ft interior.

Copperworks Brew

ub Restaurant

**Property Details:** There is a full parking lot that can fit 26 cars, and a big street front patio that faces west and gets the sun all afternoon long.

As this was formerly a home many years ago, there are multiple dining rooms, and two bar areas, including the rear room that is perfect for parties, events, and concerts.