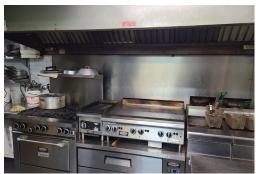

Parking for 25 in private lot with excellent signage. Licensed for a total of 125 inside plus 37 on the gorgeous shaded west facing patio.

Outstanding lease rate of \$6,830 gross rent including TMI with 5 + 5 years remaining and no restrictions on the lease. Why change it though? This one is a performer with income. Large commercial hood, 2 walk-ins, 3,500 sq ft interior.