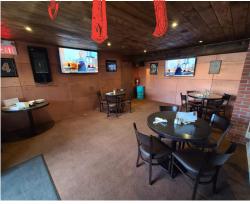

Copperworks Brew

ub Restaurant

**Property Details:** There is a full parking lot that can fit 26 cars, and a big street front patio that faces west and gets the sun all afternoon long.

As this was formerly a home many years ago, there are multiple dining rooms, and two bar areas, including the rear room that is perfect for parties, events, and concerts.