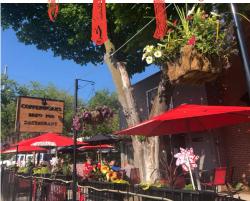

Parking for 25 in private lot with excellent signage. Licensed for a total of 125 inside plus 37 on the gorgeous shaded west facing patio.

Outstanding lease rate of \$6,830 gross rent including TMI with 5 + 5 years remaining and no restrictions on the lease. Why change it though? This one is a performer with income. Large commercial hood, 2 walk-ins, 3,500 sq ft interior.

Copperworks Brew

ub Restaurant

**Property Details:** There is a full parking lot that can fit 26 cars, and a big street front patio that faces west and gets the sun all afternoon long.

As this was formerly a home many years ago, there are multiple dining rooms, and two bar areas, including the rear room that is perfect for parties, events, and concerts.