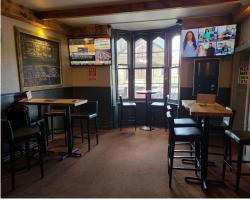

Copperworks Brew

ub Restaurant

**Property Details:** There is a full parking lot that can fit 26 cars, and a big street front patio that faces west and gets the sun all afternoon long.

As this was formerly a home many years ago, there are multiple dining rooms, and two bar areas, including the rear room that is perfect for parties, events, and concerts.