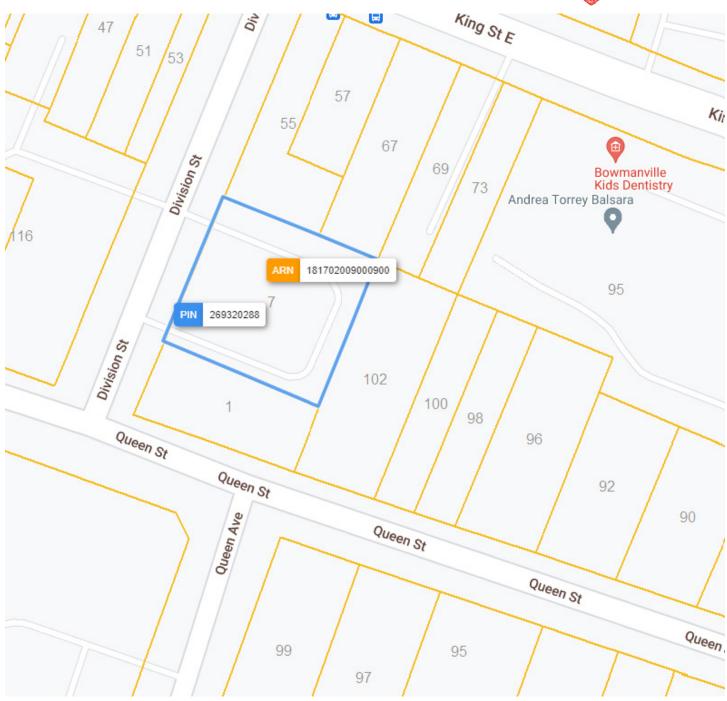

#### Frontage:

121.62 ft along Division St

#### Depth:

Approximately 130.11 ft

### **Dimensions:**

121.70 ft  $\times$  131.15 ft  $\times$  123.39 ft  $\times$  129.31 ft

#### Size:

15,952.10 ft<sup>2</sup> (0.366 ac)

Queen St

Junior's Hand