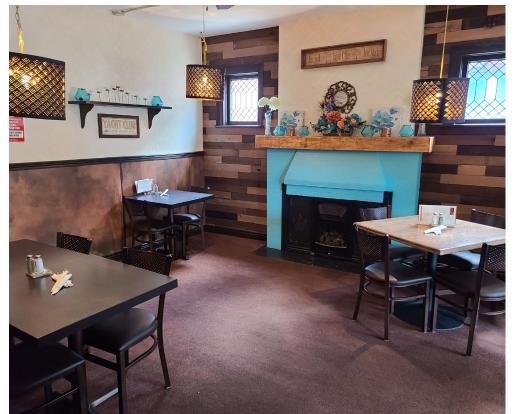

## COPPERWORKS BREW PUB

Fully licensed brewpub restaurant with full patio, chef's kitchen, additional licensed party room/2nd concept, and a brewing license with a 1.5-barrel system and 4 fermenters. Copperworks Brew Pub + Restaurant is a money maker with very impressive sales and additional 3-bedroom home above the restaurant.

## **BUILDING DETAILS**

Chartwell

Bowmanville Creek.

7 Division Street is an excellent lot of land just steps off of King Street, the main artery of downtown Bowmanville. The property has a ton of character and the building is in very good shape with full updated systems, kitchen, flooring, lighting, and more.

Copperworks Brew

ub Restaurant

**Property Details:** There is a full parking lot that can fit 26 cars, and a big street front patio that faces west and gets the sun all afternoon long.

As this was formerly a home many years ago, there are multiple dining rooms, and two bar areas, including the rear room that is perfect for parties, events, and concerts.