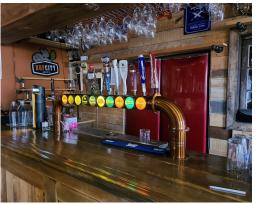

## COPPERWORKS BREW PUB

Fully licensed brewpub restaurant with full patio, chef's kitchen, additional licensed party room/2nd concept, and a brewing license with a 1.5-barrel system and 4 fermenters. Copperworks Brew Pub + Restaurant is a money maker with very impressive sales and additional 3-bedroom home above the restaurant.

Copperworks Brew

ub Restaurant

**Property Details:** There is a full parking lot that can fit 26 cars, and a big street front patio that faces west and gets the sun all afternoon long.

As this was formerly a home many years ago, there are multiple dining rooms, and two bar areas, including the rear room that is perfect for parties, events, and concerts.