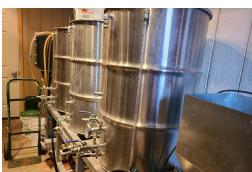

## COPPERWORKS BREW PUB

Fully licensed brewpub restaurant with full patio, chef's kitchen, additional licensed party room/2nd concept, and a brewing license with a 1.5-barrel system and 4 fermenters. Copperworks Brew Pub + Restaurant is a money maker with very impressive sales and additional 3-bedroom home above the restaurant.

Parking for 25 in private lot with excellent signage. Licensed for a total of 125 inside plus 37 on the gorgeous shaded west facing patio.

Outstanding lease rate of \$6,830 gross rent including TMI with 5 + 5 years remaining and no restrictions on the lease. Why change it though? This one is a performer with income. Large commercial hood, 2 walk-ins, 3,500 sq ft interior.