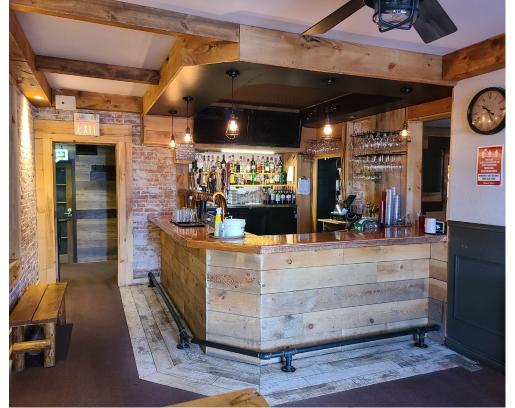

## COPPERWORKS BREW PUB

Fully licensed brewpub restaurant with full patio, chef's kitchen, additional licensed party room/2nd concept, and a brewing license with a 1.5-barrel system and 4 fermenters. Copperworks Brew Pub + Restaurant is a money maker with very impressive sales and additional 3-bedroom home above the restaurant.

Parking for 25 in private lot with excellent signage. Licensed for a total of 125 inside plus 37 on the gorgeous shaded west facing patio.

Outstanding lease rate of \$6,830 gross rent including TMI with 5 + 5 years remaining and no restrictions on the lease. Why change it though? This one is a performer with income. Large commercial hood, 2 walk-ins, 3,500 sq ft interior.

Copperworks Brew

ub Restaurant

**Property Details:** There is a full parking lot that can fit 26 cars, and a big street front patio that faces west and gets the sun all afternoon long.

As this was formerly a home many years ago, there are multiple dining rooms, and two bar areas, including the rear room that is perfect for parties, events, and concerts.