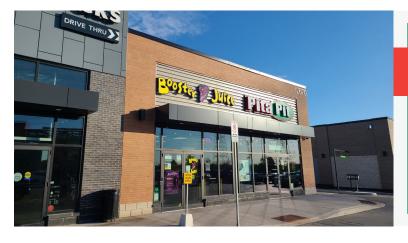

## **OSHAWA**

- Pita Pit location
- 1,297 Sq Ft
- \$5,044 gross rent
- · Impressive sales that are increasing