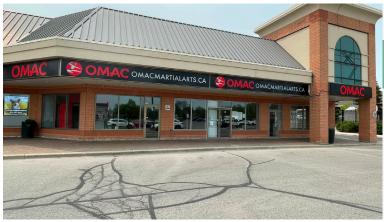

### **MARTIAL ARTS**

- Martial Arts Studio
- 3,500 Sq Ft
- \$11.000 Gross Rent
- Outstanding reputation and track record