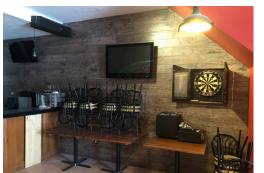

# **BAR/RESTAURANT FOR LEASE**

Vacant bar for lease in the James St N hub of Hamilton. Home to dozens of excellent restaurants, bars, and businesses, this neighbourhood is one of the city's best. This unit is 743 sq ft and features a bar and liquor license with a ton of leaseholds and equipment.

Very cheap conversion into a variety of different concepts. Landlord is flexible on use. Looking for a good tenant and providing a new long term lease of 5 + 5. Fixturing period to be provided.

Excellent lease of \$2,700 gross including TMI costs. This is an excellent opportunity as turnkey hospitality use is very difficult to find for lease. List of equipment and chattels available upon request. Great signage on Barton St E.