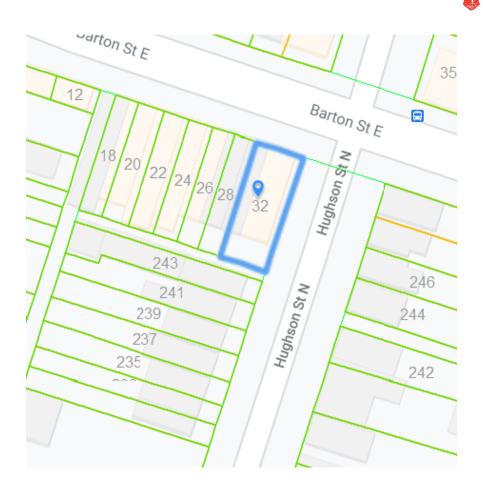

#### **32 BARTON ST E, HAMILTON**

# **BUILDING DETAILS**

32 Barton Street East is a 3 story building, with 2 floors of residential above the unit. The residential tenants have their own entrance, and there is no interference with the main floor business.

**Property Details:** This location offers excellent access, as there is a ton of pedestrian traffic, bus lines pass by on both Barton and James St N, and there are ample parking options in every direction.

#### LOT SIZE

**Frontage:** 36.75 ft along Barton St East

**Depth:** Approximately 90 ft

**Raw Measurements:** 90.18 ft × 36.84 ft × 90.18 ft × 36.84 ft

**Total Area:** 3,315.28 ft<sup>2</sup> (0.076 ac)

**RYAN EARL, Broker and Founder** 416-618-0054 | ryan@carverealestate.com carverealestate.com