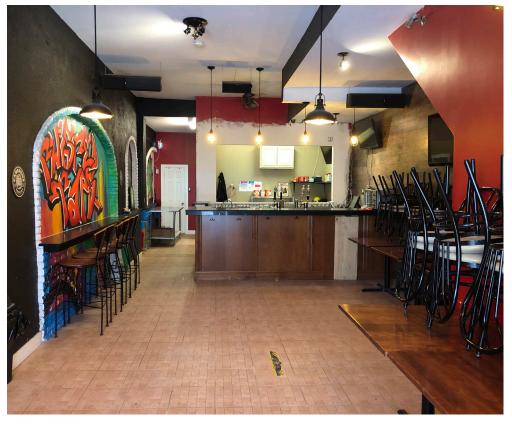

# **BAR/RESTAURANT FOR LEASE**

Vacant bar for lease in the James St N hub of Hamilton. Home to dozens of excellent restaurants, bars, and businesses, this neighbourhood is one of the city's best. This unit is 743 sq ft and features a bar and liquor license with a ton of leaseholds and equipment.

Very cheap conversion into a variety of different concepts. Landlord is flexible on use. Looking for a good tenant and providing a new long term lease of 5 + 5. Fixturing period to be provided.

Excellent lease of \$2,700 gross including TMI costs. This is an excellent opportunity as turnkey hospitality use is very difficult to find for lease. List of equipment and chattels available upon request. Great signage on Barton St E.

#### \$2,700 gross rent

TMI included

743 Sq Ft

**Bar/Restaurant** 