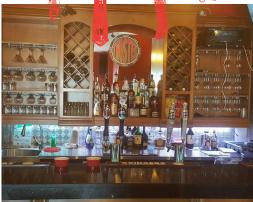

# **BAR/RESTAURANT FOR LEASE**

Vacant bar for lease in the James St N hub of Hamilton. Home to dozens of excellent restaurants, bars, and businesses, this neighbourhood is one of the city's best. This unit is 743 sq ft and features a bar and liquor license with a ton of leaseholds and equipment.

Very cheap conversion into a variety of different concepts. Landlord is flexible on use. Looking for a good tenant and providing a new long term lease of 5 + 5. Fixturing period to be provided.

Excellent lease of \$2,700 gross including TMI costs. This is an excellent opportunity as turnkey hospitality use is very difficult to find for lease. List of equipment and chattels available upon request. Great signage on Barton St E.