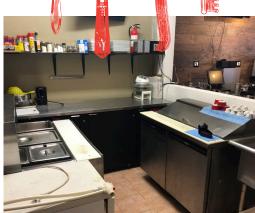

# **BAR/RESTAURANT FOR LEASE**

Vacant bar for lease in the James St N hub of Hamilton. Home to dozens of excellent restaurants, bars, and businesses, this neighbourhood is one of the city's best. This unit is 743 sq ft and features a bar and liquor license with a ton of leaseholds and equipment.

Very cheap conversion into a variety of different concepts. Landlord is flexible on use. Looking for a good tenant and providing a new long term lease of 5 + 5. Fixturing period to be provided.

Excellent lease of \$2,700 gross including TMI costs. This is an excellent opportunity as turnkey hospitality use is very difficult to find for lease. List of equipment and chattels available upon request. Great signage on Barton St E.