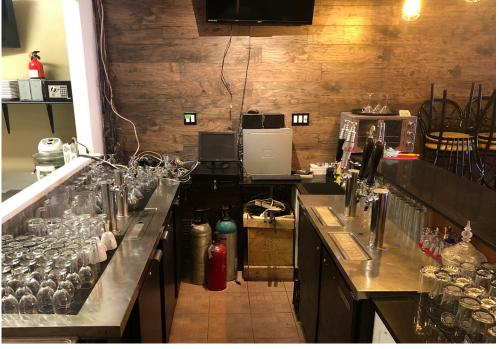

# **BAR/RESTAURANT FOR LEASE**

Vacant bar for lease in the James St N hub of Hamilton. Home to dozens of excellent restaurants, bars, and businesses, this neighbourhood is one of the city's best. This unit is 743 sq ft and features a bar and liquor license with a ton of leaseholds and equipment.

Very cheap conversion into a variety of different concepts. Landlord is flexible on use. Looking for a good tenant and providing a new long term lease of 5 + 5. Fixturing period to be provided.

Excellent lease of \$2,700 gross including TMI costs. This is an excellent opportunity as turnkey hospitality use is very difficult to find for lease. List of equipment and chattels available upon request. Great signage on Barton St E.

#### \$2,700 gross rent

TMI included

743 Sq Ft

**Bar/Restaurant** 