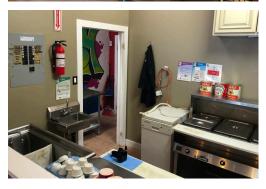

# **BAR/RESTAURANT FOR LEASE**

Vacant bar for lease in the James St N hub of Hamilton. Home to dozens of excellent restaurants, bars, and businesses, this neighbourhood is one of the city's best. This unit is 743 sq ft and features a bar and liquor license with a ton of leaseholds and equipment.

Very cheap conversion into a variety of different concepts. Landlord is flexible on use. Looking for a good tenant and providing a new long term lease of 5 + 5. Fixturing period to be provided.

Excellent lease of \$2,700 gross including TMI costs. This is an excellent opportunity as turnkey hospitality use is very difficult to find for lease. List of equipment and chattels available upon request. Great signage on Barton St E.