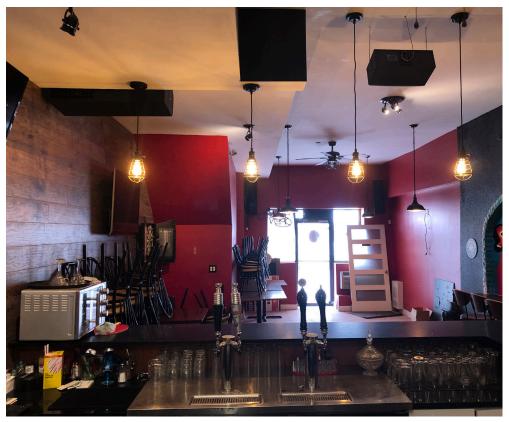

# **BAR/RESTAURANT FOR LEASE**

Vacant bar for lease in the James St N hub of Hamilton. Home to dozens of excellent restaurants, bars, and businesses, this neighbourhood is one of the city's best. This unit is 743 sq ft and features a bar and liquor license with a ton of leaseholds and equipment.

Very cheap conversion into a variety of different concepts. Landlord is flexible on use. Looking for a good tenant and providing a new long term lease of 5 + 5. Fixturing period to be provided.

Excellent lease of \$2,700 gross including TMI costs. This is an excellent opportunity as turnkey hospitality use is very difficult to find for lease. List of equipment and chattels available upon request. Great signage on Barton St E.