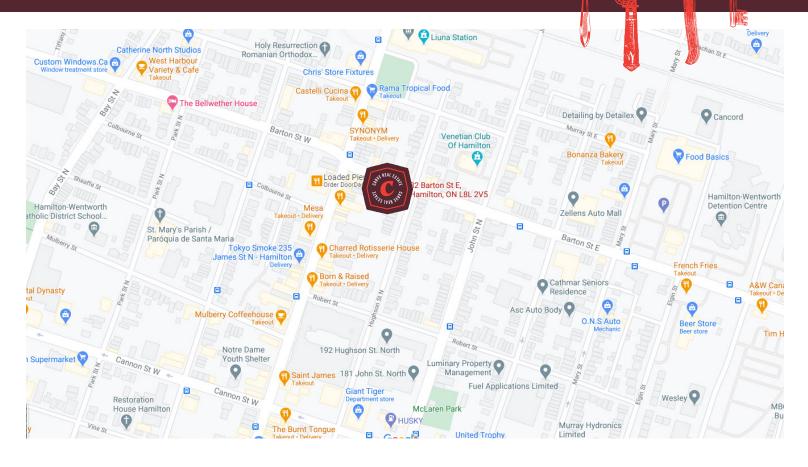

#### **32 BARTON ST E, HAMILTON**

**Property Details:** This location offers excellent access, as there is a ton of pedestrian traffic, bus lines pass by on both Barton and James St N, and there are ample parking options in every direction.

There are many popular businesses surrounding this address and the area is a destination for the city, with some of the best bars and restaurants being just steps away.