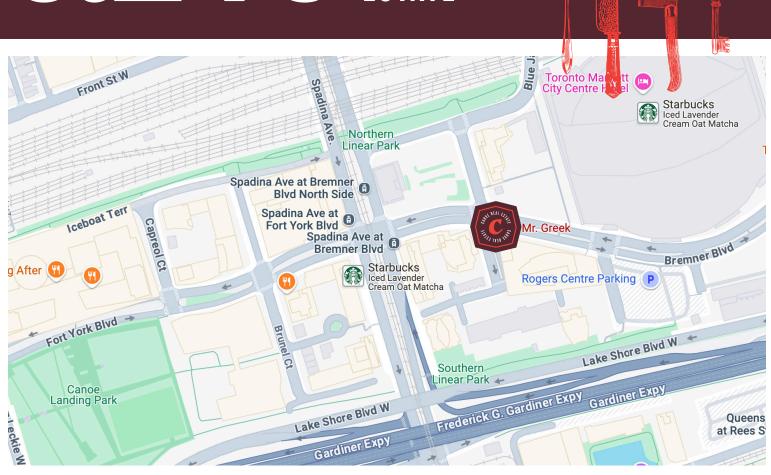

### MR. GREEK

Toronto's own Mr. Greek restaurant downtown location is available! Boasting very impressive annual sales and situated across the street from Rogers Centre and CityPlace, this location is an excellent blend of sit-down restaurant with quickservice (QSR).

**Property Details:** Toronto's CityPlace is Canada's largest master-planned community, and is home to 30 residential towers, with a population of 18,000 people.

Directly across the street and further to the east lie the Rogers Centre/Skydome, the CN Tower, Ripley's Aquarium, The Roundhouse, and more. Thousands of tourists frequent this area all year long and especially in the summer months. There are ample municipal and private parking lots and garages nearby, and the Gardiner Expressway is just steps away.