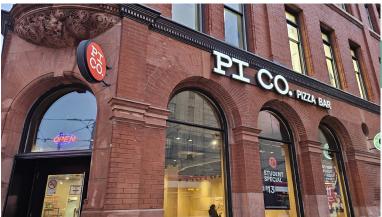

### PI CO.

- Pizza QSR Franchise
- 1,512 Sa Ft
- \$13,900 Gross Rent
- Seating for 20