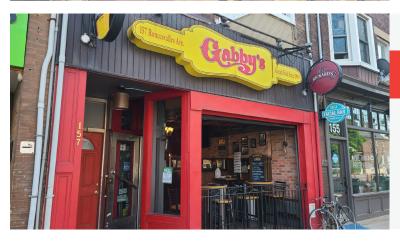

### **GABBY'S**

- Sports Bar Franchise
- 2,300 Sq Ft
- \$11,504 Gross Rent
- Licensed for 110 + 6 patio

RYAN EARL, Broker and Founder 416-618-0054

ryan@carverealestate.com

**IVY KNIGHT, Real Estate Agent** 416-846-7468