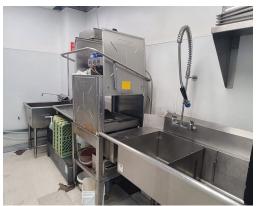

### **BUILDING DETAILS**

Situated in the original CityPlace (East of Spadina) and facing on to Bremner, this is a AAA location with incredible visibility on a corner lot, with a large patio.

The restaurant was completely built out less than five years ago, and all of the equipment and leaseholds are top of the line, and in excellent condition.