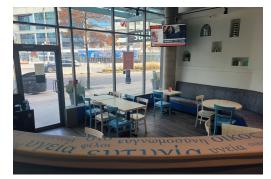

Big sales for take-out, online ordering, and catering, with 45 seat interior and 50 seats on the big patio for the warm months. Take advantage of an already profitable and established business!

Long lease of 5 + 5 years currently paying \$17,522 gross rent including TMI and CAM charges. Beautiful buildout and a open concept production kitchen allow this store to handle capacity seating and ordering. Royalties of 5% + 2%.

### **BUILDING DETAILS**

Situated in the original CityPlace (East of Spadina) and facing on to Bremner, this is a AAA location with incredible visibility on a corner lot, with a large patio.

The restaurant was completely built out less than five years ago, and all of the equipment and leaseholds are top of the line, and in excellent condition.