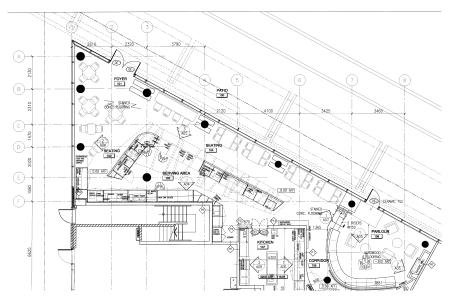

Big sales for take-out, online ordering, and catering, with 45 seat interior and 50 seats on the big patio for the warm months. Take advantage of an already profitable and established business!

Long lease of 5 + 5 years currently paying \$17,522 gross rent including TMI and CAM charges. Beautiful buildout and a open concept production kitchen allow this store to handle capacity seating and ordering. Royalties of 5% + 2%.

### **BUILDING DETAILS**

Situated in the original CityPlace (East of Spadina) and facing on to Bremner, this is a AAA location with incredible visibility on a corner lot, with a large patio.

The restaurant was completely built out less than five years ago, and all of the equipment and leaseholds are top of the line, and in excellent condition.