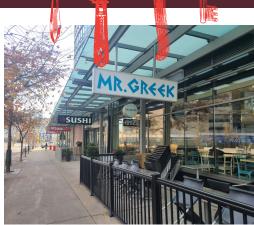

### MR. GREEK

Toronto's own Mr. Greek restaurant downtown location is available! Boasting very impressive annual sales and situated across the street from Rogers Centre and CityPlace, this location is an excellent blend of sit-down restaurant with quickservice (QSR).

### **BUILDING DETAILS**

Situated in the original CityPlace (East of Spadina) and facing on to Bremner, this is a AAA location with incredible visibility on a corner lot, with a large patio.

The restaurant was completely built out less than five years ago, and all of the equipment and leaseholds are top of the line, and in excellent condition.

**Property Details:** Toronto's CityPlace is Canada's largest master-planned community, and is home to 30 residential towers, with a population of 18,000 people.

Directly across the street and further to the east lie the Rogers Centre/Skydome, the CN Tower, Ripley's Aquarium, The Roundhouse, and more. Thousands of tourists frequent this area all year long and especially in the summer months. There are ample municipal and private parking lots and garages nearby, and the Gardiner Expressway is just steps away.