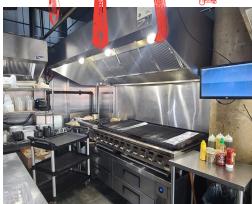

### **BUILDING DETAILS**

Situated in the original CityPlace (East of Spadina) and facing on to Bremner, this is a AAA location with incredible visibility on a corner lot, with a large patio.

The restaurant was completely built out less than five years ago, and all of the equipment and leaseholds are top of the line, and in excellent condition.