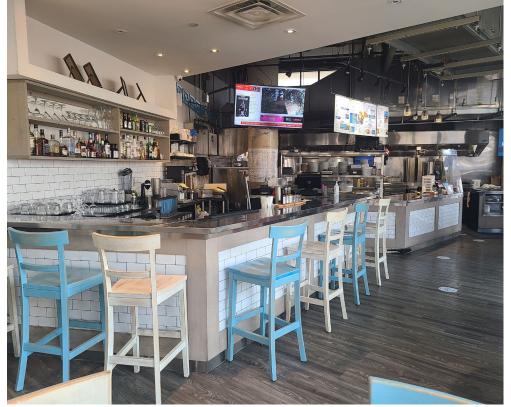

### MR. GREEK

Toronto's own Mr. Greek restaurant downtown location is available! Boasting very impressive annual sales and situated across the street from Rogers Centre and CityPlace, this location is an excellent blend of sit-down restaurant with quickservice (QSR).

Big sales for take-out, online ordering, and catering, with 45 seat interior and 50 seats on the big patio for the warm months. Take advantage of an already profitable and established business!

Long lease of 5 + 5 years currently paying \$17,522 gross rent including TMI and CAM charges. Beautiful buildout and a open concept production kitchen allow this store to handle capacity seating and ordering. Royalties of 5% + 2%.

### **BUILDING DETAILS**

Situated in the original CityPlace (East of Spadina) and facing on to Bremner, this is a AAA location with incredible visibility on a corner lot, with a large patio.

The restaurant was completely built out less than five years ago, and all of the equipment and leaseholds are top of the line, and in excellent condition.