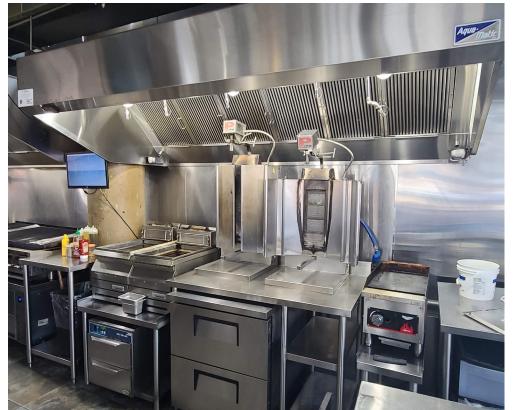

### **BUILDING DETAILS**

Situated in the original CityPlace (East of Spadina) and facing on to Bremner, this is a AAA location with incredible visibility on a corner lot, with a large patio.

The restaurant was completely built out less than five years ago, and all of the equipment and leaseholds are top of the line, and in excellent condition.