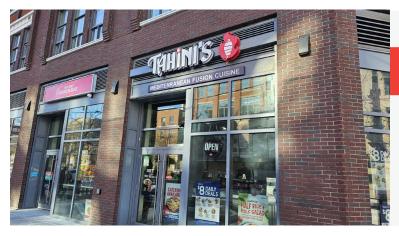

### **TAHINI'S**

- Quick Service Restaurant (QSR)
- 1,150 Sq Ft
- \$8,700 Gross Rent
- Seating for 6