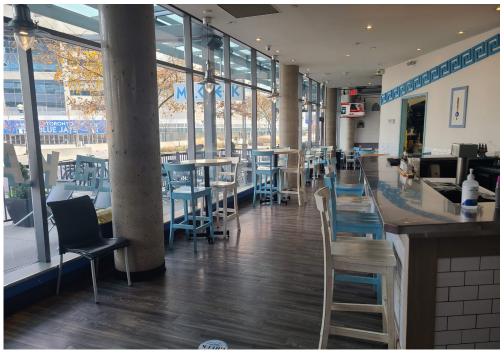

### MR. GREEK

Toronto's own Mr. Greek restaurant downtown location is available! Boasting very impressive annual sales and situated across the street from Rogers Centre and CityPlace, this location is an excellent blend of sit-down restaurant with quickservice (QSR).

Big sales for take-out, online ordering, and catering, with 45 seat interior and 50 seats on the big patio for the warm months. Take advantage of an already profitable and established business!

Long lease of 5 + 5 years currently paying \$17,522 gross rent including TMI and CAM charges. Beautiful buildout and a open concept production kitchen allow this store to handle capacity seating and ordering. Royalties of 5% + 2%.

### **BUILDING DETAILS**

Situated in the original CityPlace (East of Spadina) and facing on to Bremner, this is a AAA location with incredible visibility on a corner lot, with a large patio.

The restaurant was completely built out less than five years ago, and all of the equipment and leaseholds are top of the line, and in excellent condition.