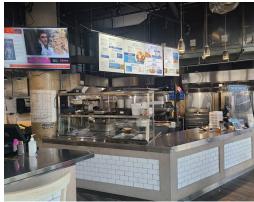

Big sales for take-out, online ordering, and catering, with 45 seat interior and 50 seats on the big patio for the warm months. Take advantage of an already profitable and established business!

Long lease of 5 + 5 years currently paying \$17,522 gross rent including TMI and CAM charges. Beautiful buildout and a open concept production kitchen allow this store to handle capacity seating and ordering. Royalties of 5% + 2%.

### **BUILDING DETAILS**

Situated in the original CityPlace (East of Spadina) and facing on to Bremner, this is a AAA location with incredible visibility on a corner lot, with a large patio.

The restaurant was completely built out less than five years ago, and all of the equipment and leaseholds are top of the line, and in excellent condition.