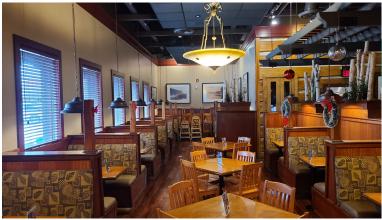

# CRABBY JOE'S BAR • GRILL

Very profitable and high performing Crabby Joe's Bar • Grill franchise located in a great area of London directly across the street from a major hospital complex. Boasting sales of well over \$3,000,000 + and years of consistency.

The kitchen features a 25 ft hood, 3 walk-ins, and top of the line equipment. Large 4,500 sq ft + 1,500 basement rectangular layout with large patio, licensed for 216 inside and 108 on the sunny patio that was recently expanded.