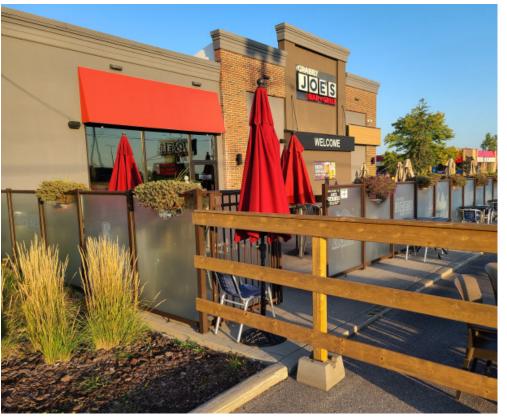

# CRABBY JOE'S BAR • GRILL

Very profitable and high performing Crabby Joe's Bar • Grill franchise located in a great area of London directly across the street from a major hospital complex. Boasting sales of well over \$3,000,000 + and years of consistency.

The kitchen features a 25 ft hood, 3 walk-ins, and top of the line equipment. Large 4,500 sq ft + 1,500 basement rectangular layout with large patio, licensed for 216 inside and 108 on the sunny patio that was recently expanded.

# **BUILDING DETAILS**

This is a standalone building in the very prosperous south end of London, specifically the Southdale/White Oaks neighbourhoods, and just a 5 minute drive from downtown London.

Located directly across the street from the Parkwood Hospital complex, in a good quality commercial area of London, along an arterial road. The site is fantastic condition and the restaurant is fully renovated and in outstanding condition.