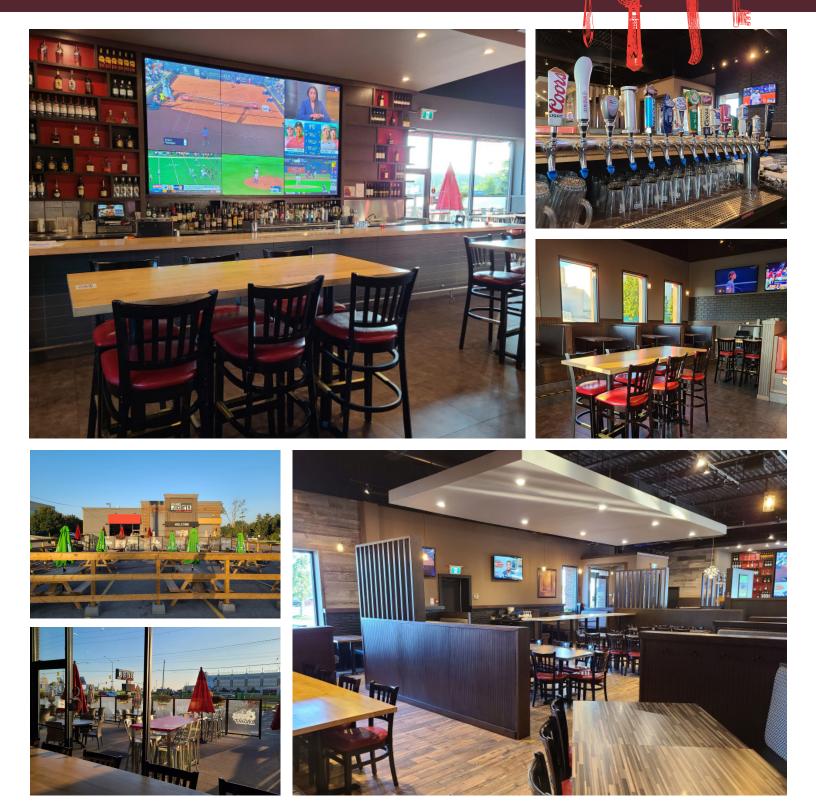

The kitchen features a 25 ft hood, 3 walk-ins, and top of the line equipment. Large 4,500 sq ft + 1,500 basement rectangular layout with large patio, licensed for 216 inside and 108 on the sunny patio that was recently expanded.

# **BUILDING DETAILS**

This is a standalone building in the very prosperous south end of London, specifically the Southdale/White Oaks neighbourhoods, and just a 5 minute drive from downtown London.

Located directly across the street from the Parkwood Hospital complex, in a good quality commercial area of London, along an arterial road. The site is fantastic condition and the restaurant is fully renovated and in outstanding condition.