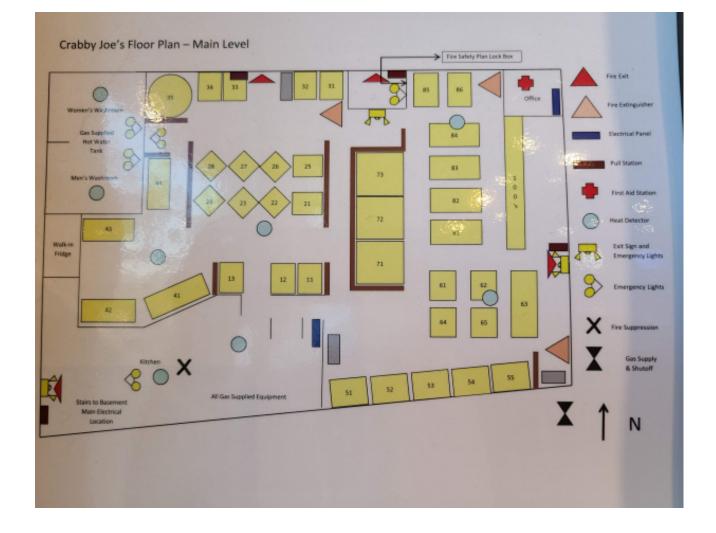

The kitchen features a 25 ft hood, 3 walk-ins, and top of the line equipment. Large 4,500 sq ft + 1,500 basement rectangular layout with large patio, licensed for 216 inside and 108 on the sunny patio that was recently expanded.

# **BUILDING DETAILS**

This is a standalone building in the very prosperous south end of London, specifically the Southdale/White Oaks neighbourhoods, and just a 5 minute drive from downtown London.

Located directly across the street from the Parkwood Hospital complex, in a good quality commercial area of London, along an arterial road. The site is fantastic condition and the restaurant is fully renovated and in outstanding condition.