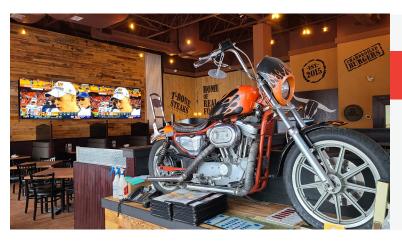

# CRABBY JOE'S BAR • GRILL

Very profitable and high performing Crabby Joe's Bar • Grill franchise located in a great area of London directly across the street from a major hospital complex. Boasting sales of well over \$3,000,000 + and years of consistency.

The kitchen features a 25 ft hood, 3 walk-ins, and top of the line equipment. Large 4,500 sq ft + 1,500 basement rectangular layout with large patio, licensed for 216 inside and 108 on the sunny patio that was recently expanded.