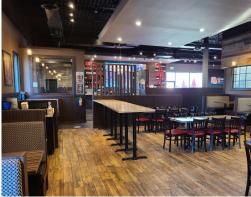

The kitchen features a 25 ft hood, 3 walk-ins, and top of the line equipment. Large 4,500 sq ft + 1,500 basement rectangular layout with large patio, licensed for 216 inside and 108 on the sunny patio that was recently expanded.