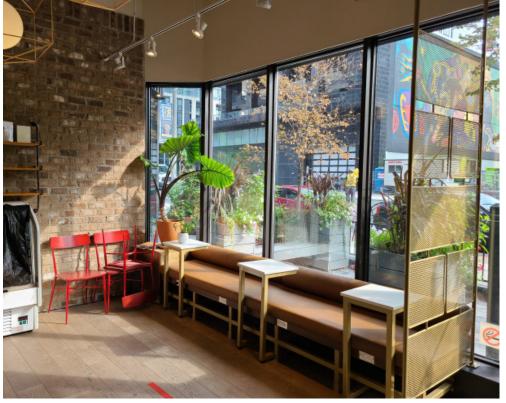

### **POP COFFEE WORKS**

Modern cafe located at Dundas and Jarvis at the bottom of a modern building. Bright unit with lots of light and big windows, and a patio with seating for 23 total. Full of excellent equipment all top of the line AAA and less than 5 years old.

### **BUILDING DETAILS**

This unit is currently part of the very popular and growing Pop Coffee Works cafe. Currently part of that business, this area is off to the side and it is easily partitioned. The entire unit has been completely renovated. Flooring, HVAC, electrical, plumbing, lighting, and more has been completely redone.

This unit includes your own bathroom that has also been renovated. Great visibility to the street and lots of light from the big windows overlooking the cafe's patio.

**Property Details:** Located at the bottom of a condo building, and surrounded by 4 brand new condo towers, as well as the new Grand Hotel redevelopment. Only steps from the Dundas streetcar, and a short walk to Dundas Square.