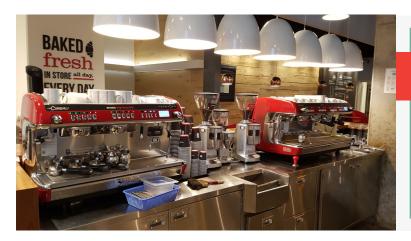

### **POP COFFEE WORKS**

Modern cafe located at Dundas and Jarvis at the bottom of a modern building. Bright unit with lots of light and big windows, and a patio with seating for 23 total. Full of excellent equipment all top of the line AAA and less than 5 years old.