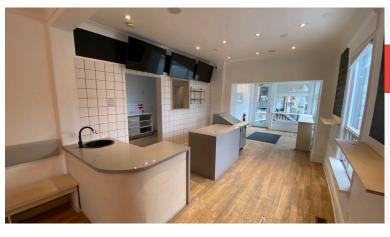

### **POP COFFEE WORKS**

Modern cafe located at Dundas and Jarvis at the bottom of a modern building. Bright unit with lots of light and big windows, and a patio with seating for 23 total. Full of excellent equipment all top of the line AAA and less than 5 years old.

### **BUILDING DETAILS**

This unit is currently part of the very popular and growing Pop Coffee Works cafe. Currently part of that business, this area is off to the side and it is easily partitioned. The entire unit has been completely renovated. Flooring, HVAC, electrical, plumbing, lighting, and more has been completely redone.

This unit includes your own bathroom that has also been renovated. Great visibility to the street and lots of light from the big windows overlooking the cafe's patio.

**Property Details:** Located at the bottom of a condo building, and surrounded by 4 brand new condo towers, as well as the new Grand Hotel redevelopment. Only steps from the Dundas streetcar, and a short walk to Dundas Square.