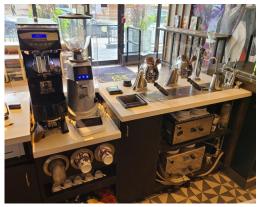

### **POP COFFEE WORKS**

Modern cafe located at Dundas and Jarvis at the bottom of a modern building. Bright unit with lots of light and big windows, and a patio with seating for 23 total. Full of excellent equipment all top of the line AAA and less than 5 years old.

### **BUILDING DETAILS**

This unit is currently part of the very popular and growing Pop Coffee Works cafe. Currently part of that business, this area is off to the side and it is easily partitioned. The entire unit has been completely renovated. Flooring, HVAC, electrical, plumbing, lighting, and more has been completely redone.