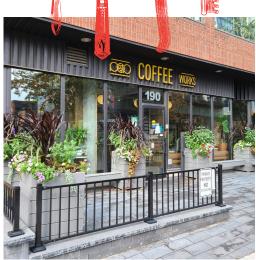

**FOR LEASE** 

190 JARVIS ST, TORONTO

### **POP COFFEE WORKS**

Modern cafe located at Dundas and Jarvis at the bottom of a modern building. Bright unit with lots of light and big windows, and a patio with seating for 23 total. Full of excellent equipment all top of the line AAA and less than 5 years old.

All chattels are included in the sale. Currently operating as Pop Coffee Works, this concept can be transferred or open to rebranding or other concepts, franchises, and cuisines. No restrictions.

Brand new lease to be created at \$4,000 net rent with a 3 + 3 year term. Great area surrounded by condos, Ryerson University, and blocks from Dundas Square. Tons of municipal street parking on Jarvis and Dundas. Great signage.