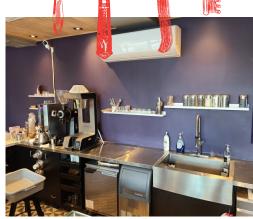

### **POP COFFEE WORKS**

Modern cafe located at Dundas and Jarvis at the bottom of a modern building. Bright unit with lots of light and big windows, and a patio with seating for 23 total. Full of excellent equipment all top of the line AAA and less than 5 years old.

### **BUILDING DETAILS**

This unit is currently part of the very popular and growing Pop Coffee Works cafe. Currently part of that business, this area is off to the side and it is easily partitioned. The entire unit has been completely renovated. Flooring, HVAC, electrical, plumbing, lighting, and more has been completely redone.