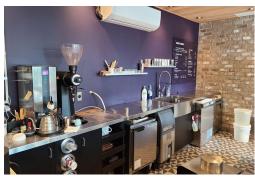

### **POP COFFEE WORKS**

Modern cafe located at Dundas and Jarvis at the bottom of a modern building. Bright unit with lots of light and big windows, and a patio with seating for 23 total. Full of excellent equipment all top of the line AAA and less than 5 years old.

### **BUILDING DETAILS**

This unit is currently part of the very popular and growing Pop Coffee Works cafe. Currently part of that business, this area is off to the side and it is easily partitioned. The entire unit has been completely renovated. Flooring, HVAC, electrical, plumbing, lighting, and more has been completely redone.