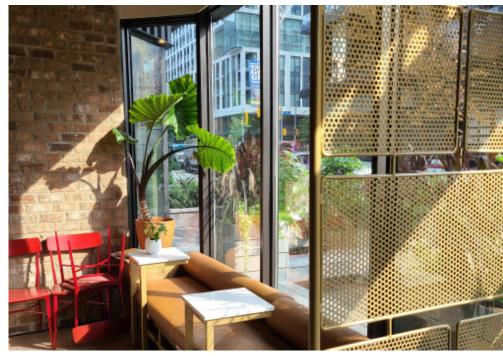

### **POP COFFEE WORKS**

Modern cafe located at Dundas and Jarvis at the bottom of a modern building. Bright unit with lots of light and big windows, and a patio with seating for 23 total. Full of excellent equipment all top of the line AAA and less than 5 years old.

### **BUILDING DETAILS**

This unit is currently part of the very popular and growing Pop Coffee Works cafe. Currently part of that business, this area is off to the side and it is easily partitioned. The entire unit has been completely renovated. Flooring, HVAC, electrical, plumbing, lighting, and more has been completely redone.

This unit includes your own bathroom that has also been renovated. Great visibility to the street and lots of light from the big windows overlooking the cafe's patio.

**Property Details:** Located at the bottom of a condo building, and surrounded by 4 brand new condo towers, as well as the new Grand Hotel redevelopment. Only steps from the Dundas streetcar, and a short walk to Dundas Square.