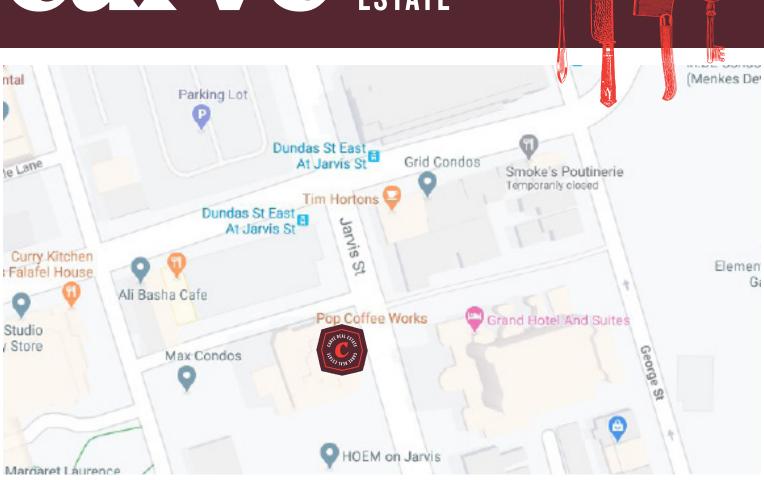

This unit includes your own bathroom that has also been renovated. Great visibility to the street and lots of light from the big windows overlooking the cafe's patio.

**Property Details:** Located at the bottom of a condo building, and surrounded by 4 brand new condo towers, as well as the new Grand Hotel redevelopment. Only steps from the Dundas streetcar, and a short walk to Dundas Square.