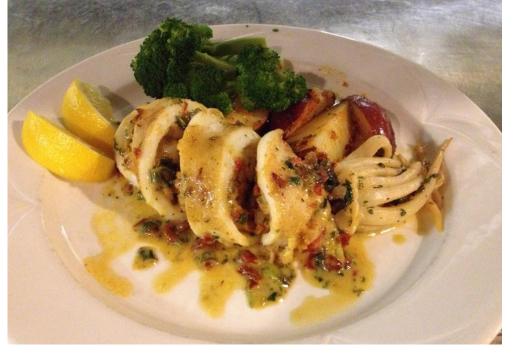

# LINGUINI'S ITALIAN RESTAURANT

Located on Belleville's main street and connection to Hwy 401, Linguini's has been the best Italian restaurant in town for years. An outstanding reputation and great lease mark with very strong sales mark this institution as a true winner.

Very consistent sales of \$1,000,000 and a long history of over 20 years. The restaurant is licensed for 204 inside plus 28 on sunny west-facing patio.

The lease has tons of term and is currently paying only \$4,070 gross rent including TMI. Full restaurant with bar on the main floor, and a large banquet hall and event space in the basement for parties. Full training provided, including the name and menu. Please do not go direct.