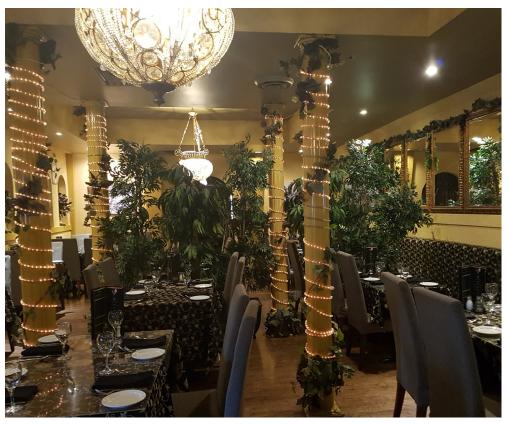

# LINGUINI'S ITALIAN RESTAURANT

Located on Belleville's main street and connection to Hwy 401, Linguini's has been the best Italian restaurant in town for years. An outstanding reputation and great lease mark with very strong sales mark this institution as a true winner.

Very consistent sales of \$1,000,000 and a long history of over 20 years. The restaurant is licensed for 204 inside plus 28 on sunny west-facing patio.

The lease has tons of term and is currently paying only \$4,070 gross rent including TMI. Full restaurant with bar on the main floor, and a large banquet hall and event space in the basement for parties. Full training provided, including the name and menu. Please do not go direct.