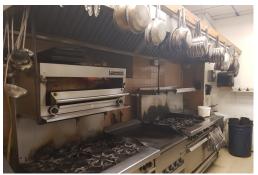

Very consistent sales of \$1,000,000 and a long history of over 20 years. The restaurant is licensed for 204 inside plus 28 on sunny west-facing patio.

The lease has tons of term and is currently paying only \$4,070 gross rent including TMI. Full restaurant with bar on the main floor, and a large banquet hall and event space in the basement for parties. Full training provided, including the name and menu. Please do not go direct.