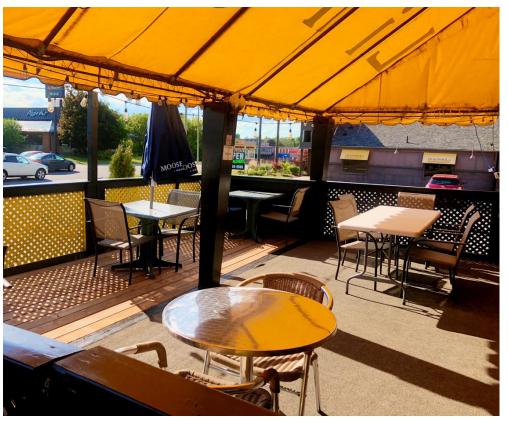

Very consistent sales of \$1,000,000 and a long history of over 20 years. The restaurant is licensed for 204 inside plus 28 on sunny west-facing patio.

The lease has tons of term and is currently paying only \$4,070 gross rent including TMI. Full restaurant with bar on the main floor, and a large banquet hall and event space in the basement for parties. Full training provided, including the name and menu. Please do not go direct.