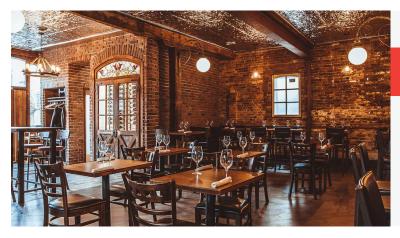

# LINGUINI'S ITALIAN RESTAURANT

Located on Belleville's main street and connection to Hwy 401, Linguini's has been the best Italian restaurant in town for years. An outstanding reputation and great lease mark with very strong sales mark this institution as a true winner.

Very consistent sales of \$1,000,000 and a long history of over 20 years. The restaurant is licensed for 204 inside plus 28 on sunny west-facing patio.

The lease has tons of term and is currently paying only \$4,070 gross rent including TMI. Full restaurant with bar on the main floor, and a large banquet hall and event space in the basement for parties. Full training provided, including the name and menu. Please do not go direct.