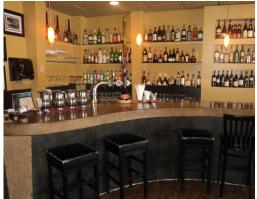

Very consistent sales of \$1,000,000 and a long history of over 20 years. The restaurant is licensed for 204 inside plus 28 on sunny west-facing patio.

The lease has tons of term and is currently paying only \$4,070 gross rent including TMI. Full restaurant with bar on the main floor, and a large banquet hall and event space in the basement for parties. Full training provided, including the name and menu. Please do not go direct.