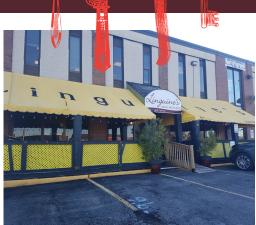

# LINGUINI'S ITALIAN RESTAURANT

Located on Belleville's main street and connection to Hwy 401, Linguini's has been the best Italian restaurant in town for years. An outstanding reputation and great lease mark with very strong sales mark this institution as a true winner.

# **BUILDING DETAILS**

Located on the main and lower floors of a low-rise office building and features lots of parking options, including 20 spots directly in front of the restaurant that is exclusive to the business.

Excellent visibility from Front street and signage for this long-standing business.

**Property Details:** Linguini's is the only retail or hospitality business on the premise. Front street brings in the vast majority of the traffic from Highway 401 and the strip that the restaurant is located on is home to many different businesses, making it a hub for the area.