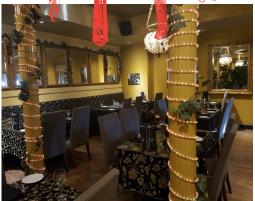

# LINGUINI'S ITALIAN RESTAURANT

Located on Belleville's main street and connection to Hwy 401, Linguini's has been the best Italian restaurant in town for years. An outstanding reputation and great lease mark with very strong sales mark this institution as a true winner.

Very consistent sales of \$1,000,000 and a long history of over 20 years. The restaurant is licensed for 204 inside plus 28 on sunny west-facing patio.

The lease has tons of term and is currently paying only \$4,070 gross rent including TMI. Full restaurant with bar on the main floor, and a large banquet hall and event space in the basement for parties. Full training provided, including the name and menu. Please do not go direct.