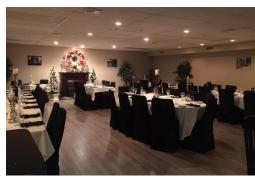

Very consistent sales of \$1,000,000 and a long history of over 20 years. The restaurant is licensed for 204 inside plus 28 on sunny west-facing patio.

The lease has tons of term and is currently paying only \$4,070 gross rent including TMI. Full restaurant with bar on the main floor, and a large banquet hall and event space in the basement for parties. Full training provided, including the name and menu. Please do not go direct.