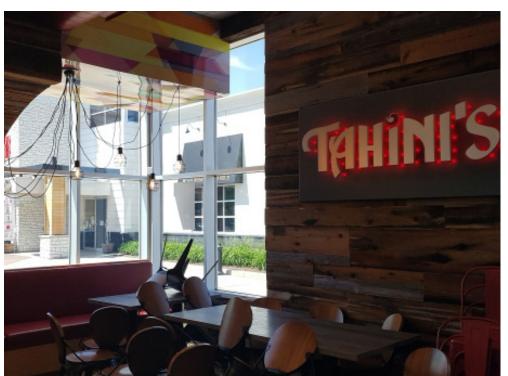

## TAHINI'S - WESTMOUNT

The very popular 3rd location in the Tahini's Authentic Mediterranean Restaurant franchise! Located in the busy Westmount neighbourhood of London ON.

This is a gorgeous buildout and space in a very busy plaza with high ceilings, large 16 ft commercial hood, seating for 65, fantastic lease of \$8,426 Gross Rent including TMI, with a long 1+5+5 year term. This store has that have continued to rise over the years.

This unit has excellent visibility to both Wonderland and Southdale, offers tons of parking spaces, and is large and bright with high ceilings and windows.

**Property Details:** The Westmount Shopping Mall is the central point of the Westmount area of London, and is surrounded by excellent residential neighbourhoods and businesses. The mall itself is home to hundreds of businesses and is being redeveloped with office space and more residential.