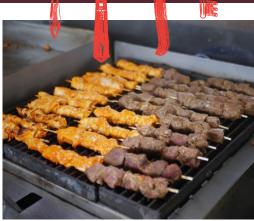

## TAHINI'S - WESTMOUNT

The very popular 3rd location in the Tahini's Authentic Mediterranean Restaurant franchise! Located in the busy Westmount neighbourhood of London ON.

This is a gorgeous buildout and space in a very busy plaza with high ceilings, large 16 ft commercial hood, seating for 65, fantastic lease of \$8,426 Gross Rent including TMI, with a long 1+5+5 year term. This store has that have continued to rise over the years.

This is a very good location with strong NOI. Growing franchise with new locations popping up in London, Windsor, and the GTA! Royalties of 5% + 2% and complete training to be provided, low food and labour costs, and a sales ceiling yet to be reached! Perfect opportunity for profits!