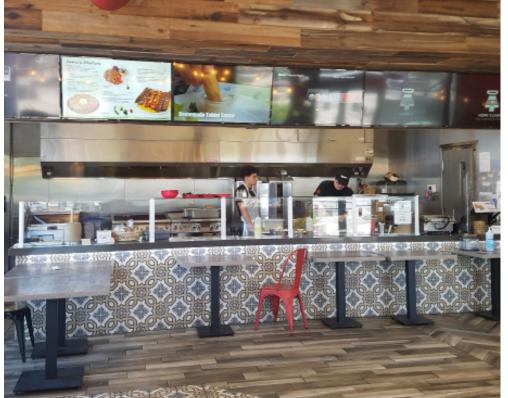

## TAHINI'S - WESTMOUNT

The very popular 3rd location in the Tahini's Authentic Mediterranean Restaurant franchise! Located in the busy Westmount neighbourhood of London ON.

This is a gorgeous buildout and space in a very busy plaza with high ceilings, large 16 ft commercial hood, seating for 65, fantastic lease of \$8,426 Gross Rent including TMI, with a long 1+5+5 year term. This store has that have continued to rise over the years.

This unit has excellent visibility to both Wonderland and Southdale, offers tons of parking spaces, and is large and bright with high ceilings and windows.

**Property Details:** The Westmount Shopping Mall is the central point of the Westmount area of London, and is surrounded by excellent residential neighbourhoods and businesses. The mall itself is home to hundreds of businesses and is being redeveloped with office space and more residential.