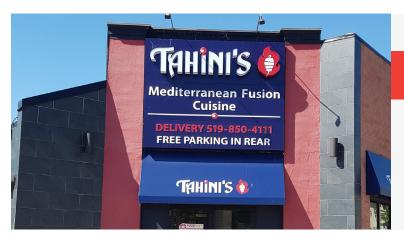

## TAHINI'S - WESTMOUNT

The very popular 3rd location in the Tahini's Authentic Mediterranean Restaurant franchise! Located in the busy Westmount neighbourhood of London ON.

This is a gorgeous buildout and space in a very busy plaza with high ceilings, large 16 ft commercial hood, seating for 65, fantastic lease of \$8,426 Gross Rent including TMI, with a long 1+5+5 year term. This store has that have continued to rise over the years.

This is a very good location with strong NOI. Growing franchise with new locations popping up in London, Windsor, and the GTA! Royalties of 5% + 2% and complete training to be provided, low food and labour costs, and a sales ceiling yet to be reached! Perfect opportunity for profits!

\$349,000

\$8,426 Gross Rent

2,400 Sq Ft

**Middle Eastern Franchise** 