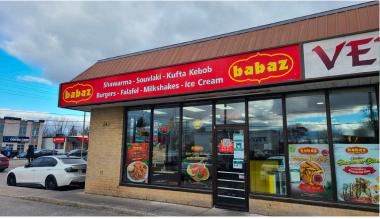

### **BABAZ SHAWARMA**

- Babaz Shawarma near Western Uni
- \$4,420 gross rent
- 1,600 sq ft
- Big sales and profits