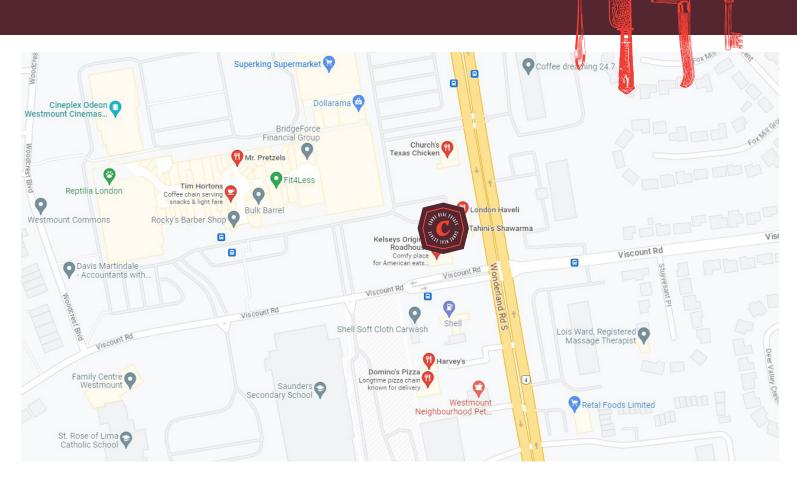

### **BUILDING DETAILS**

Viscount and Wonderland Rd S is an excellent intersection that has thousands of cars driving by every single day. Your are surrounded by tons of large businesses including Loblaws, The Home Depot, McDonalds and more.

This unit has excellent visibility to both Wonderland and Southdale, offers tons of parking spaces, and is large and bright with high ceilings and windows.

**Property Details:** The Westmount Shopping Mall is the central point of the Westmount area of London, and is surrounded by excellent residential neighbourhoods and businesses. The mall itself is home to hundreds of businesses and is being redeveloped with office space and more residential.