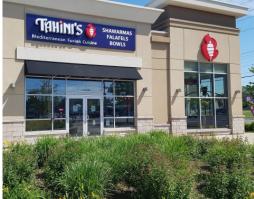

## TAHINI'S - WESTMOUNT

The very popular 3rd location in the Tahini's Authentic Mediterranean Restaurant franchise! Located in the busy Westmount neighbourhood of London ON.

This is a gorgeous buildout and space in a very busy plaza with high ceilings, large 16 ft commercial hood, seating for 65, fantastic lease of \$8,426 Gross Rent including TMI, with a long 1+5+5 year term. This store has that have continued to rise over the years.

### **BUILDING DETAILS**

Viscount and Wonderland Rd S is an excellent intersection that has thousands of cars driving by every single day. Your are surrounded by tons of large businesses including Loblaws, The Home Depot, McDonalds and more.