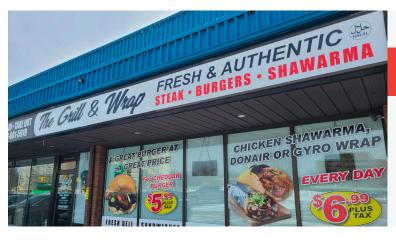

### THE GRILL & WRAP

- Quick-Service Restaurant (QSR)
- \$3,425 gross rent
- 1,250 sq ft
- Great sales on busy road in London

Royal LePage Signature Realty

carverealestate.com

416-618-0054