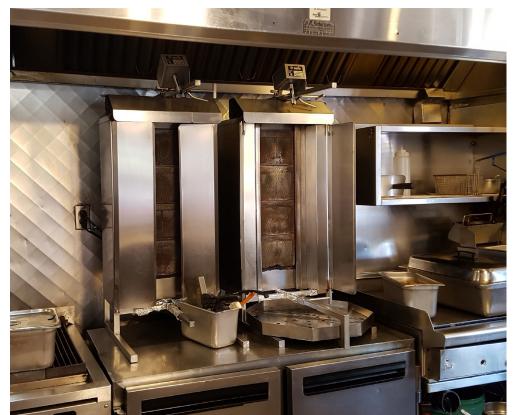

## TAHINI'S - RICHMOND ROW

The super popular downtown London location of the booming Tahini's Franchise. This is the first location in the franchise on the infamous Richmond Row in London.

Beautiful corner location with two patios, large 16 ft commercial hood, seating for 60, with outstanding visibility to the streets and a beautiful buildout. Currently a corporate location but ready for a hands-on owner to take the profits to the next level. Very impressive sales and profit margins.