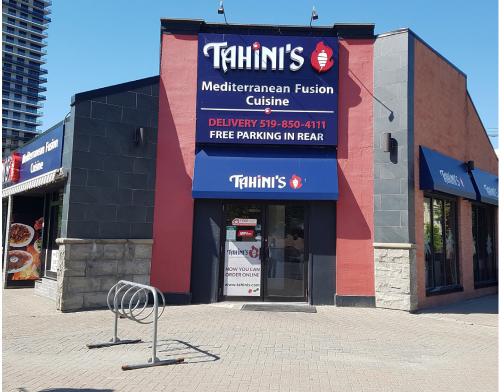

## TAHINI'S - RICHMOND ROW

The super popular downtown London location of the booming Tahini's Franchise. This is the first location in the franchise on the infamous Richmond Row in London.

Beautiful corner location with two patios, large 16 ft commercial hood, seating for 60, with outstanding visibility to the streets and a beautiful buildout. Currently a corporate location but ready for a hands-on owner to take the profits to the next level. Very impressive sales and profit margins.

## **BUILDING DETAILS**

Richmond Street is the center of London's nightlife, student life, and cultural center.

There are literally dozens of restaurants, clubs, bars, nightclubs, and more that cater towards London's students, night crowds, businesses people, and tourists alike.

London itself is by far the largest city in Western Ontario and has a growing and strong population and economy. This concept is set to grow and grow.

**Property Details:** Great location with 2 sunny patios located in a solid building with great neighbouring tenants.