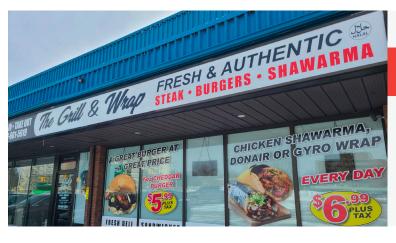

### THE GRILL & WRAP

- Quick-Service Restaurant (QSR)
- \$3,425 gross rent
- 1,250 sq ft
- Great sales on busy road in London

416-618-0054

carverealestate.com