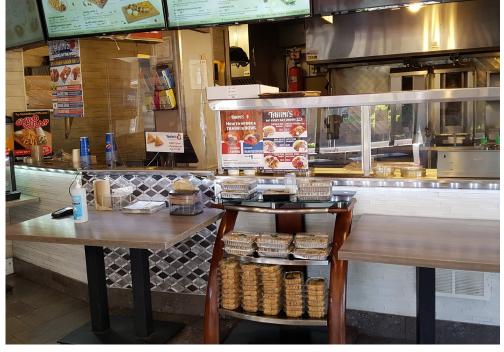

## TAHINI'S - RICHMOND ROW

The super popular downtown London location of the booming Tahini's Franchise. This is the first location in the franchise on the infamous Richmond Row in London.

Beautiful corner location with two patios, large 16 ft commercial hood, seating for 60, with outstanding visibility to the streets and a beautiful buildout. Currently a corporate location but ready for a hands-on owner to take the profits to the next level. Very impressive sales and profit margins.

## **BUILDING DETAILS**

Richmond Street is the center of London's nightlife, student life, and cultural center.

There are literally dozens of restaurants, clubs, bars, nightclubs, and more that cater towards London's students, night crowds, businesses people, and tourists alike.

London itself is by far the largest city in Western Ontario and has a growing and strong population and economy. This concept is set to grow and grow.

**Property Details:** Great location with 2 sunny patios located in a solid building with great neighbouring tenants.