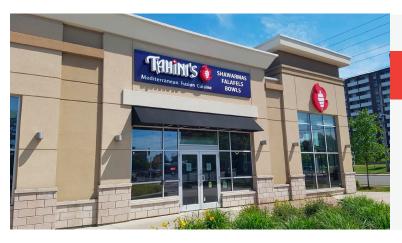

### TAHINI'S WESTMOUNT

- Middle-Eastern QSR
- 2,400 sq ft
- \$8,426 Gross Rent
- · Seating for 65