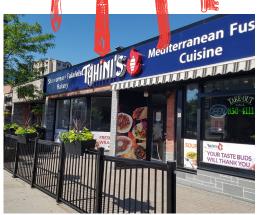

## TAHINI'S - RICHMOND ROW

The super popular downtown London location of the booming Tahini's Franchise. This is the first location in the franchise on the infamous Richmond Row in London.

Beautiful corner location with two patios, large 16 ft commercial hood, seating for 60, with outstanding visibility to the streets and a beautiful buildout. Currently a corporate location but ready for a hands-on owner to take the profits to the next level. Very impressive sales and profit margins.

## **BUILDING DETAILS**

Richmond Street is the center of London's nightlife, student life, and cultural center.

There are literally dozens of restaurants, clubs, bars, nightclubs, and more that cater towards London's students, night crowds, businesses people, and tourists alike.

London itself is by far the largest city in Western Ontario and has a growing and strong population and economy. This concept is set to grow and grow.

**Property Details:** Great location with 2 sunny patios located in a solid building with great neighbouring tenants.