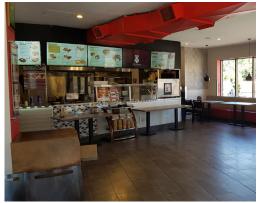

## TAHINI'S - RICHMOND ROW

The super popular downtown London location of the booming Tahini's Franchise. This is the first location in the franchise on the infamous Richmond Row in London.

Beautiful corner location with two patios, large 16 ft commercial hood, seating for 60, with outstanding visibility to the streets and a beautiful buildout. Currently a corporate location but ready for a hands-on owner to take the profits to the next level. Very impressive sales and profit margins.