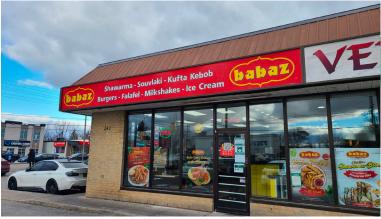

### **BABAZ SHAWARMA**

- Quick Service Restaurant (QSR)
- 1,600 sq ft
- \$4.420 Gross Rent
- Seating for 25