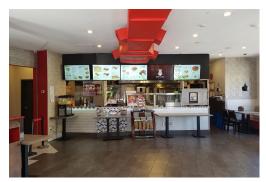

## TAHINI'S - RICHMOND ROW

The super popular downtown London location of the booming Tahini's Franchise. This is the first location in the franchise on the infamous Richmond Row in London.

Beautiful corner location with two patios, large 16 ft commercial hood, seating for 60, with outstanding visibility to the streets and a beautiful buildout. Currently a corporate location but ready for a hands-on owner to take the profits to the next level. Very impressive sales and profit margins.