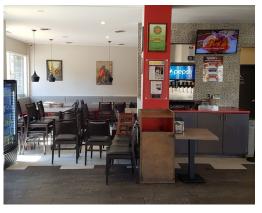

## TAHINI'S - RICHMOND ROW

The super popular downtown London location of the booming Tahini's Franchise. This is the first location in the franchise on the infamous Richmond Row in London.

Beautiful corner location with two patios, large 16 ft commercial hood, seating for 60, with outstanding visibility to the streets and a beautiful buildout. Currently a corporate location but ready for a hands-on owner to take the profits to the next level. Very impressive sales and profit margins.

London itself is by far the largest city in Western Ontario and has a growing and strong population and economy. This concept is set to grow and grow.

**Property Details:** Great location with 2 sunny patios located in a solid building with great neighbouring tenants.