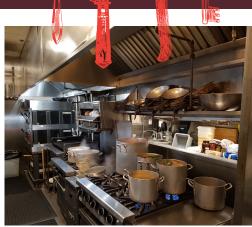

Long lease of 5 + 5 years and currently paying \$12,215 gross rent including TMI. 18 ft hood in the kitchen, 2 walk in fridges, 1 walk in freezer, pizza ovens, party rooms, lovely bar, and more. Please do not go direct or speak to staff.