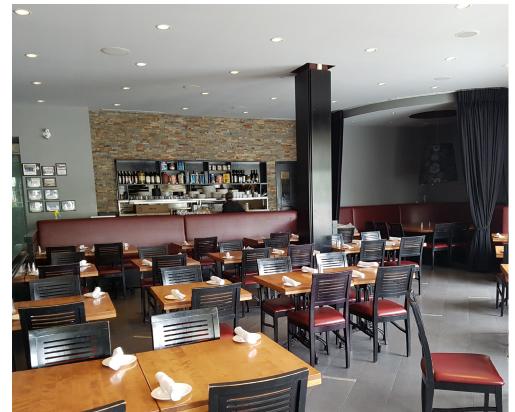

## MEZZA NOTTE TRATTORIA

Mezza Notte's gorgeous Thornhill location is available! This stunning corner location restaurant features outstanding design and leaseholds, a pure chef's kitchen, large patio, and boasts exceptional sales that average over 1.4 million.

2,592 sq ft space with a lovely 300 sq ft patio, and licensed for  $85 \pm 47$  outside. Currently supports big salaries plus net operating income for owners. Can be rebranded into a number of different concepts.

Long lease of 5 + 5 years and currently paying \$12,215 gross rent including TMI. 18 ft hood in the kitchen, 2 walk in fridges, 1 walk in freezer, pizza ovens, party rooms, lovely bar, and more. Please do not go direct or speak to staff.

\$239,000

**\$12,215 Gross Rent** 

2,592 Sq Ft

**Licensed Restaurant** 