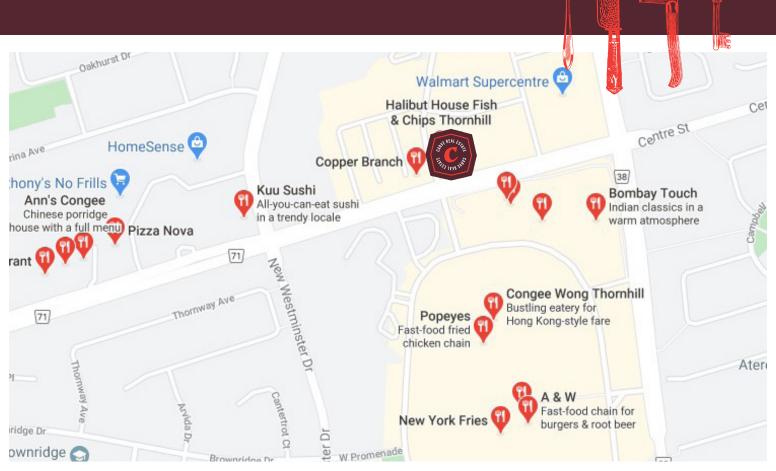

## **BUILDING DETAILS**

SmartCentres Thornhill is an outstanding plaza and hub located at Bathurst Rd and Centre St that features an array of retailers, restaurants, offices, and more.

Featuring over 100 parking spaces, McDonalds, Wal-Mart, and more. Mezza Notte commands an excellent corner location at the Centre St entranceway to the plaza and offers great views. Perfect for people watching!

**Property Details:** Run and owned by SmartREIT, this is a AAA plaza that was built to be a centerpiece of the neighbourhood. Tall facades and made to look European and draw people to the space. Excellent landscaping and maintenance. The Disera-Promenade Eastbound light transit line drops off commuters directly at the door of the restaurant.