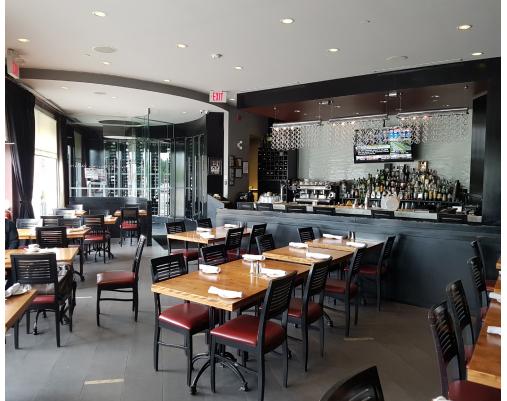

## MEZZA NOTTE TRATTORIA

Mezza Notte's gorgeous Thornhill location is available! This stunning corner location restaurant features outstanding design and leaseholds, a pure chef's kitchen, large patio, and boasts exceptional sales that average over 1.4 million.

2,592 sq ft space with a lovely 300 sq ft patio, and licensed for  $85 \pm 47$  outside. Currently supports big salaries plus net operating income for owners. Can be rebranded into a number of different concepts.

Long lease of 5 + 5 years and currently paying \$12,215 gross rent including TMI. 18 ft hood in the kitchen, 2 walk in fridges, 1 walk in freezer, pizza ovens, party rooms, lovely bar, and more. Please do not go direct or speak to staff.

\$239,000

**\$12,215 Gross Rent** 

2,592 Sq Ft

**Licensed Restaurant** 