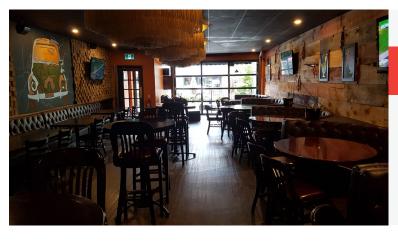

## MEZZA NOTTE TRATTORIA

Mezza Notte's gorgeous Thornhill location is available! This stunning corner location restaurant features outstanding design and leaseholds, a pure chef's kitchen, large patio, and boasts exceptional sales that average over 1.4 million.

2,592 sq ft space with a lovely 300 sq ft patio, and licensed for  $85 \pm 47$  outside. Currently supports big salaries plus net operating income for owners. Can be rebranded into a number of different concepts.

Long lease of 5 + 5 years and currently paying \$12,215 gross rent including TMI. 18 ft hood in the kitchen, 2 walk in fridges, 1 walk in freezer, pizza ovens, party rooms, lovely bar, and more. Please do not go direct or speak to staff.

## **BUILDING DETAILS**

SmartCentres Thornhill is an outstanding plaza and hub located at Bathurst Rd and Centre St that features an array of retailers, restaurants, offices, and more.

Featuring over 100 parking spaces, McDonalds, Wal-Mart, and more. Mezza Notte commands an excellent corner location at the Centre St entranceway to the plaza and offers great views. Perfect for people watching!

**Property Details:** Run and owned by SmartREIT, this is a AAA plaza that was built to be a centerpiece of the neighbourhood. Tall facades and made to look European and draw people to the space. Excellent landscaping and maintenance. The Disera-Promenade Eastbound light transit line drops off commuters directly at the door of the restaurant.