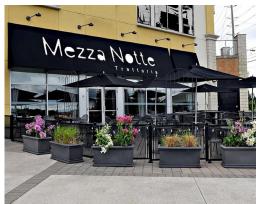

## MEZZA NOTTE TRATTORIA

Mezza Notte's gorgeous Thornhill location is available! This stunning corner location restaurant features outstanding design and leaseholds, a pure chef's kitchen, large patio, and boasts exceptional sales that average over 1.4 million.

## **BUILDING DETAILS**

SmartCentres Thornhill is an outstanding plaza and hub located at Bathurst Rd and Centre St that features an array of retailers, restaurants, offices, and more.

Featuring over 100 parking spaces, McDonalds, Wal-Mart, and more. Mezza Notte commands an excellent corner location at the Centre St entranceway to the plaza and offers great views. Perfect for people watching!

**Property Details:** Run and owned by SmartREIT, this is a AAA plaza that was built to be a centerpiece of the neighbourhood. Tall facades and made to look European and draw people to the space. Excellent landscaping and maintenance. The Disera-Promenade Eastbound light transit line drops off commuters directly at the door of the restaurant.