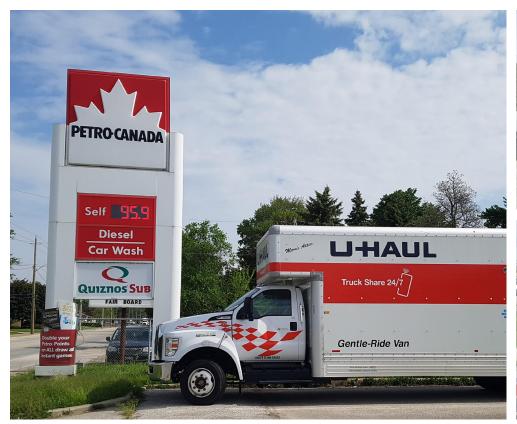

## **U-HAUL**

- U-Haul business with growing fleet
- Produces \$27,000 profit and growing
- Realiable income with AAA brand
- Easy to manage, automated system

## **QUIZNOS SUBS**

- Quiznos Subs kiosk
- Run by attendant
- Solid sales and profit of \$54,000
- Low maintenance great addition