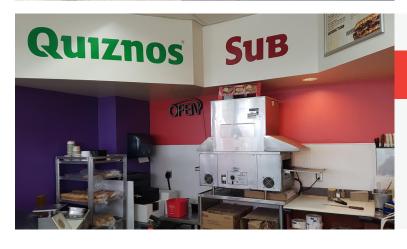

## **QUIZNOS SUBS**

- Quiznos Subs kiosk
- Run by attendant
- Solid sales and profit of \$54,000
- Low maintenance great addition