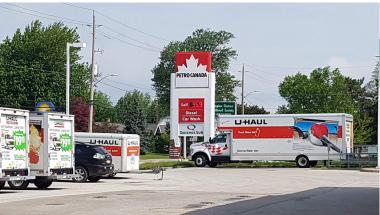

## **U-HAUL**

- U-Haul business with growing fleet
- Produces \$27,000 profit and growing
- Realiable income with AAA brand
- Easy to manage, automated system