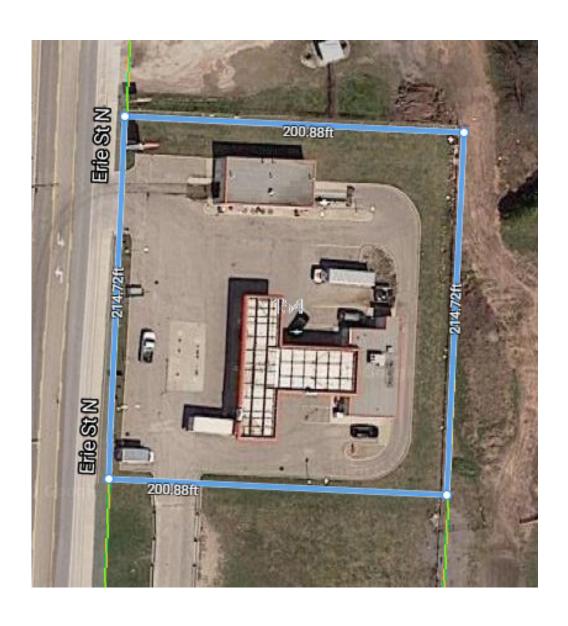

### **LOT SIZE**

### Frontage:

213.78 ft along Erie St N

#### Depth:

Approximately 200 ft

### Raw Measurements:

214.72 ft x 200.88 ft x 214.72 ft x 200.88 ft

### Total Area:

43,130.95 ft<sup>2</sup> (0.990 ac)