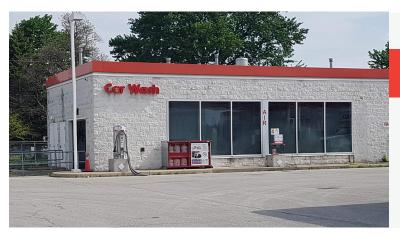

## **CAR WASH - AIR - VACUUM**

- Modern Car Wash \$80,000 profit
- · Easy to maintain
- Full service to customers
- Store has ATM, OLG, Retail +