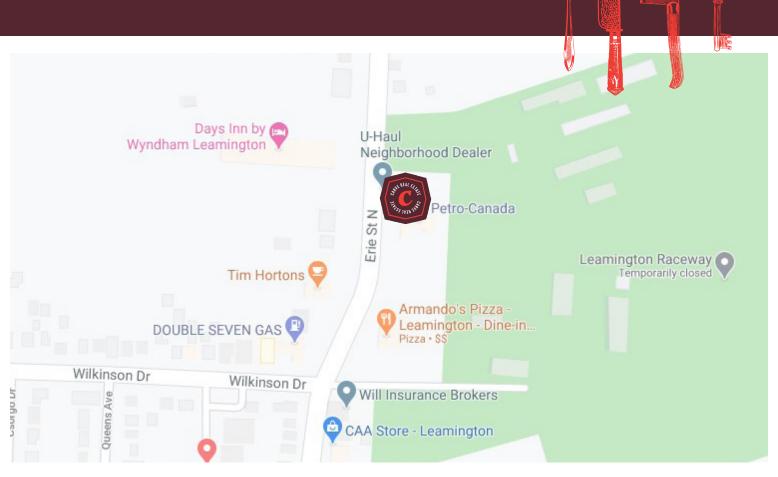

## **BUILDING DETAILS**

This multi-faceted business has an outstanding location on Erie Street North on the main road into Leamington. Tim Hortons, restaurants, the Leamington Speedway, and a hotel are the immediate neighbours, conveying the value of the location.

**Property Details:** This lot is very well maintained and features outstanding visibility, and the additional businesses of U-Haul and Quiznos have excellent signage. The owners care of the lot is evident and requires no immediate upgrades or repairs.