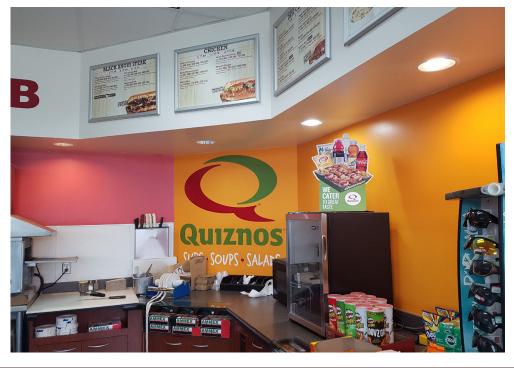

## **QUIZNOS SUBS**

- Quiznos Subs kiosk
- Run by attendant
- Solid sales and profit of \$54,000
- Low maintenance great addition