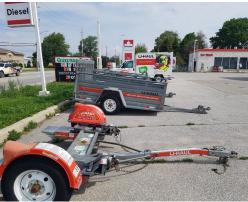

## **U-HAUL**

- U-Haul business with growing fleet
- Produces \$27,000 profit and growing
- Realiable income with AAA brand
- Easy to manage, automated system

**Property Details:** This lot is very well maintained and features outstanding visibility, and the additional businesses of U-Haul and Quiznos have excellent signage. The owners care of the lot is evident and requires no immediate upgrades or repairs.