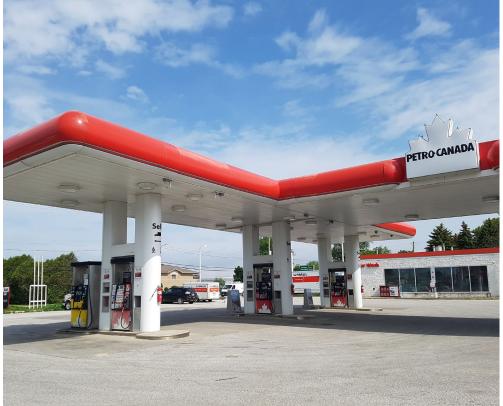

## PETRO-CANADA

CAR WASH ~ CONVENIENCE STORE ~ QUIZNOS SUB ~ H-HAUL

Very Profitable Petro-Canada located in a AAA location on the main route into the booming Leamington ON, that offers an owner multiple income streams and impressive NOI on top of owner salaries.

High gas sales over 2 Million, Vacuum, ATM, Air, Car Wash, U-Haul rental, and Quiznos Sub all easy to run and contributing to the income.

Modern gas station with no required upgrades and long franchise agreement. Excellent opportunity for owners looking for solid income on top of salaries and a reliable investment.

## **BUILDING DETAILS**

This multi-faceted business has an outstanding location on Erie Street North on the main road into Leamington. Tim Hortons, restaurants, the Leamington Speedway, and a hotel are the immediate neighbours, conveying the value of the location.