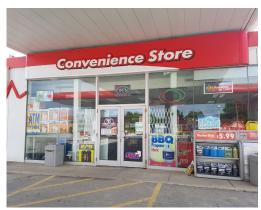

## **CAR WASH - AIR - VACUUM**

- Modern Car Wash \$80,000 profit
- · Easy to maintain
- Full service to customers
- Store has ATM, OLG, Retail +