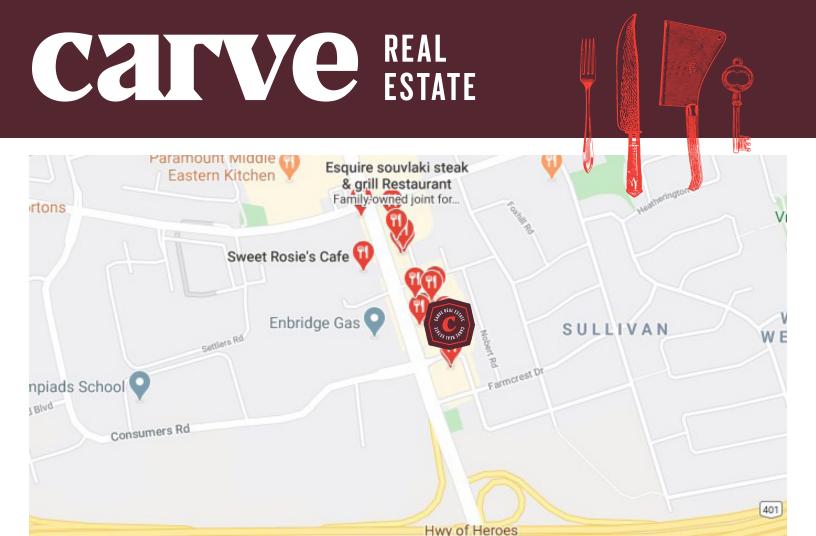

## **BUILDING DETAILS**

The Victoria Commons Shopping Centre has long been one of Toronto's busiest plazas for lunch sales. There is a very large industrial and commercial park area directly across the street, there are literally hundreds of offices in the area, and a strong residential area to the east.

Ontario 401 Express

Direct access to Hwy 401 and the 401/404/DVP junction.

**Property Details:** The plaza is in excellent shape and features a ton of food businesses including:

Tim Horton's Starbucks Pita Land Wendy's

Harvey's Noodle Delight Swiss Chalet and more...