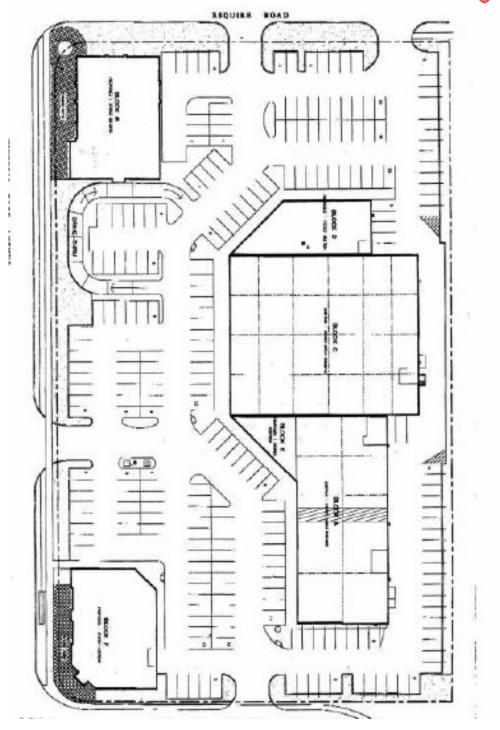

## **BUILDING DETAILS**

The Victoria Commons Shopping Centre has long been one of Toronto's busiest plazas for lunch sales. There is a very large industrial and commercial park area directly across the street, there are literally hundreds of offices in the area, and a strong residential area to the east.

Ontario 401 Express

Direct access to Hwy 401 and the 401/404/DVP junction.

**Property Details:** The plaza is in excellent shape and features a ton of food businesses including:

Tim Horton's Starbucks Pita Land Wendy's

Harvey's Noodle Delight Swiss Chalet and more...

### **LOT SIZE**

### Frontage:

18 ft along Victoria Park Ave

#### Depth:

Approximately 55.39 ft

Ontario 401 Express

#### **Raw Measurements:**

65.82 ft x 1,149.37 ft x 467.33

#### Total Area:

169,649.83 ft<sup>2</sup> (3.895 ac)