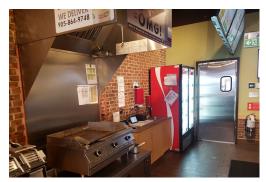

## PITA PIT - PICKERING

Great Pita Pit location in central Pickering close to the Go Train Station, Pickering Town Centre, and the most popular restaurants, offices, business, and tons of residential. This store is 6 y ears old and is in fantastic condition, and does very solid sales.

Perfect business for a hands-on operator in a perfectly sized 1,306 sq ft bright space with multiple entrances and tons of parking spaces in a great plaza that features Home Depot, Shoppers, and more.