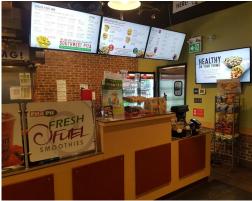

Perfect business for a hands-on operator in a perfectly sized 1,306 sq ft bright space with multiple entrances and tons of parking spaces in a great plaza that features Home Depot, Shoppers, and more.