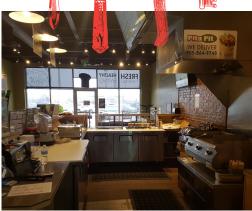

## PITA PIT - PICKERING

Great Pita Pit location in central Pickering close to the Go Train Station, Pickering Town Centre, and the most popular restaurants, offices, business, and tons of residential. This store is 6 y ears old and is in fantastic condition, and does very solid sales.

Perfect business for a hands-on operator in a perfectly sized 1,306 sq ft bright space with multiple entrances and tons of parking spaces in a great plaza that features Home Depot, Shoppers, and more.