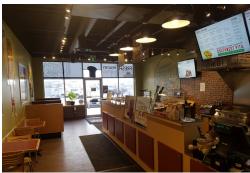

## PITA PIT - PICKERING

Great Pita Pit location in central Pickering close to the Go Train Station, Pickering Town Centre, and the most popular restaurants, offices, business, and tons of residential. This store is 6 y ears old and is in fantastic condition, and does very solid sales.

Perfect business for a hands-on operator in a perfectly sized 1,306 sq ft bright space with multiple entrances and tons of parking spaces in a great plaza that features Home Depot, Shoppers, and more.