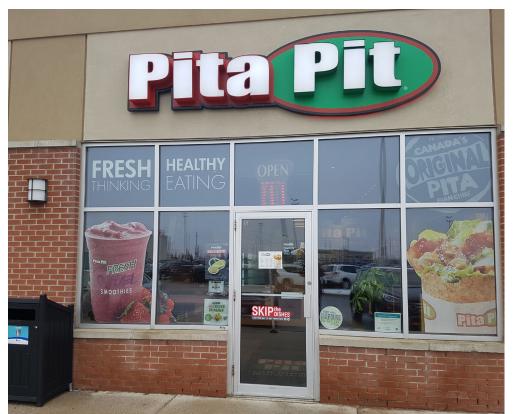

## PITA PIT - PICKERING

Great Pita Pit location in central Pickering close to the Go Train Station, Pickering Town Centre, and the most popular restaurants, offices, business, and tons of residential. This store is 6 y ears old and is in fantastic condition, and does very solid sales.

Perfect business for a hands-on operator in a perfectly sized 1,306 sq ft bright space with multiple entrances and tons of parking spaces in a great plaza that features Home Depot, Shoppers, and more.