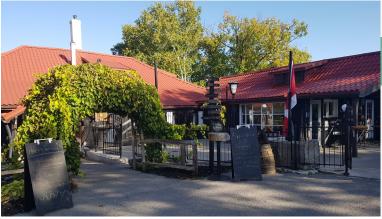

## **ASH'S RESTAURANT & BAR**

Classic diner on Main Street in Forrest ON with the building included. Profitable business for hands-on owner with great sales of half a million.

Pay your mortgage not a landlord! This business will pay off the purchase of the business and the land in no time. You won't find a deal like this in the GTA.

Full liquor license of 75 and 27 on the patio, located on a great piece of land with 19 parking spaces and very good signage.

Full kitchen with big hood, very good margins, consistent sales, and a building in fantastic condition.

Fully licensed building with it's own parking (19 spots) and a patio.

**Property Details:** This lot is situated on King St in Forrest ON and meets any tourist, traveler, business person, or local on the way into town from the major highways.