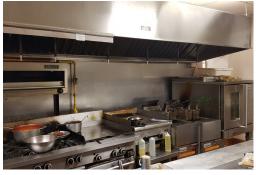

Full liquor license of 75 and 27 on the patio, located on a great piece of land with 19 parking spaces and very good signage.

Full kitchen with big hood, very good margins, consistent sales, and a building in fantastic condition.

Perfectly situated for anyone looking for some good eats and maybe a drink.

Full kitchen, just the right number of seats, and an easy mortgage.