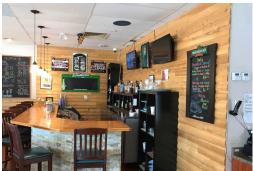

## **ASH'S RESTAURANT & BAR**

Classic diner on Main Street in Forrest ON with the building included. Profitable business for hands-on owner with great sales of half a million.

Pay your mortgage not a landlord! This business will pay off the purchase of the business and the land in no time. You won't find a deal like this in the GTA.

Full liquor license of 75 and 27 on the patio, located on a great piece of land with 19 parking spaces and very good signage.

Full kitchen with big hood, very good margins, consistent sales, and a building in fantastic condition.

### **BUILDING DETAILS**

Ash's Restaurant & Bar is a very interesting opportunity for a savvy restauranteur looking to beat the system of "paying your landlord for a living." It's an excellent diner business focusing on breakfast, lunch, and dinner with an early close.

Fully licensed building with it's own parking (19 spots) and a patio.

**Property Details:** This lot is situated on King St in Forrest ON and meets any tourist, traveler, business person, or local on the way into town from the major highways.