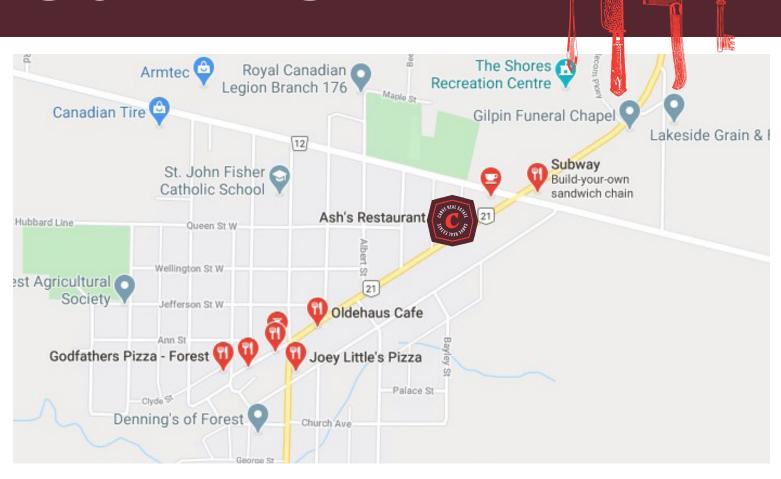

Fully licensed building with it's own parking (19 spots) and a patio.

**Property Details:** This lot is situated on King St in Forrest ON and meets any tourist, traveler, business person, or local on the way into town from the major highways.