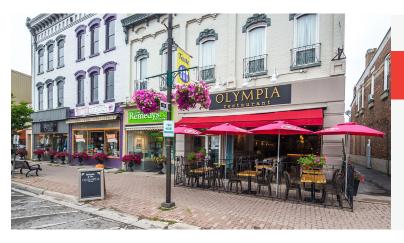

### **LINDSAY**

- Very profitable restaurant with buildings
- 3,526 sq ft + 1 income property
- · No lease as building is owned
- Tenant income and business income

### **PETERBOROUGH**

- Licensed for 267 including patio
- 5,000 sq ft restaurant + 3 acres land
- For sale including land
- 3 acres of beautiful land with lake view

### NAPANEE

- 327 License restaurant and home
- 3,190 sq ft resto & 1,934 home
- Owner operated resto & home
- Very profitable business