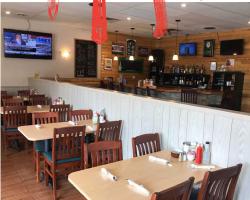

Full liquor license of 75 and 27 on the patio, located on a great piece of land with 19 parking spaces and very good signage.

Full kitchen with big hood, very good margins, consistent sales, and a building in fantastic condition.

Fully licensed building with it's own parking (19 spots) and a patio.

**Property Details:** This lot is situated on King St in Forrest ON and meets any tourist, traveler, business person, or local on the way into town from the major highways.