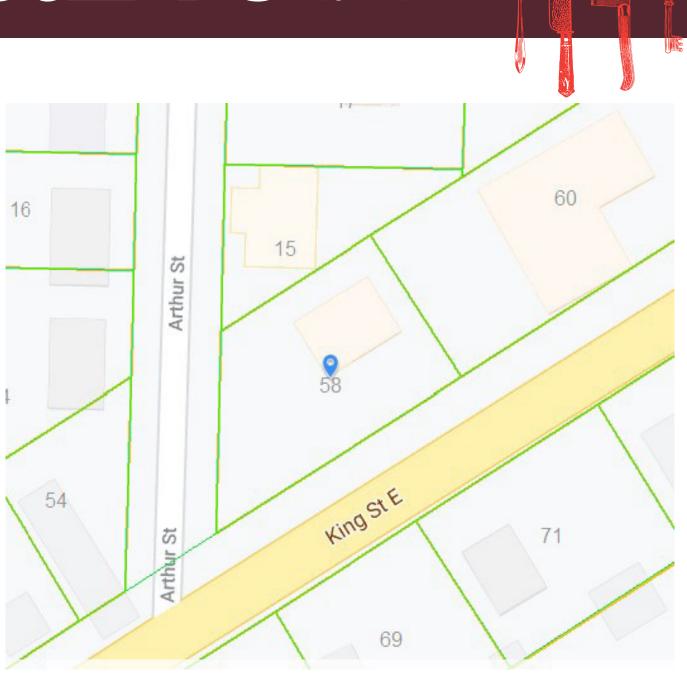

#### Frontage:

164 ft along King Street East

#### Depth:

Approximately 77 ft

#### **Raw Measurements:**

101.28 ft x 114.64 ft x 165.44 ft x 95.01 ft

#### Total Area:

12,669.11 ft<sup>2</sup> (0.291 ac)