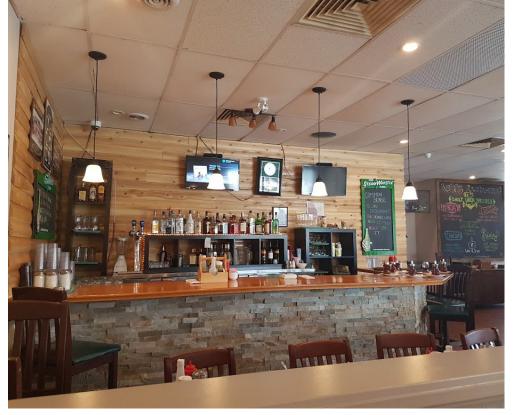

Full liquor license of 75 and 27 on the patio, located on a great piece of land with 19 parking spaces and very good signage.

Full kitchen with big hood, very good margins, consistent sales, and a building in fantastic condition.

### **BUILDING DETAILS**

Ash's Restaurant & Bar is a very interesting opportunity for a savvy restauranteur looking to beat the system of "paying your landlord for a living." It's an excellent diner business focusing on breakfast, lunch, and dinner with an early close.

Fully licensed building with it's own parking (19 spots) and a patio.

**Property Details:** This lot is situated on King St in Forrest ON and meets any tourist, traveler, business person, or local on the way into town from the major highways.

Perfectly situated for anyone looking for some good eats and maybe a drink.

Full kitchen, just the right number of seats, and an easy mortgage.