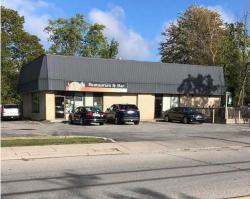

FOR SALE

**58 KING ST E, FORREST ON** 

\$489,000

Fully licensed building with it's own parking (19 spots) and a patio.

**Property Details:** This lot is situated on King St in Forrest ON and meets any tourist, traveler, business person, or local on the way into town from the major highways.