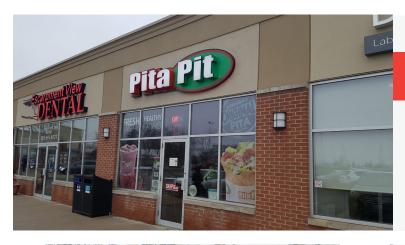

### **PITA PIT - LINDSAY**

The Lindsay ON Pita Pit has been one of the franchise's longest standing and most profitable locations!

It commands a great corner location on the main street in town, and it is popular with students, business crowd, professionals, and tourists alike.

It has an insanely low rent of only \$1,858 Gross including TMI! Very consistent sales and perfect for a hands-on operator. It boasts a new 5 + 5 year term in a 1,000 sq ft space with great frontage, bathrooms, up to date equipment, and training to be provided.

This store is very profitable with low royalty, tons of history, and low rent.

\$119,000

\$1,858 Gross Rent

1,050 sq ft

Pita Pit Franchise