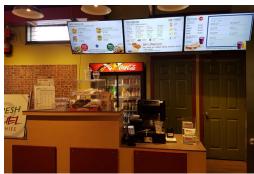

### **PITA PIT - LINDSAY**

The Lindsay ON Pita Pit has been one of the franchise's longest standing and most profitable locations!

It commands a great corner location on the main street in town, and it is popular with students, business crowd, professionals, and tourists alike.

It has an insanely low rent of only \$1,858 Gross including TMI! Very consistent sales and perfect for a hands-on operator. It boasts a new 5 + 5 year term in a 1,000 sq ft space with great frontage, bathrooms, up to date equipment, and training to be provided.

This store is very profitable with low royalty, tons of history, and low rent.

\$119,000

\$1,858 Gross Rent

1,050 sq ft

Pita Pit Franchise