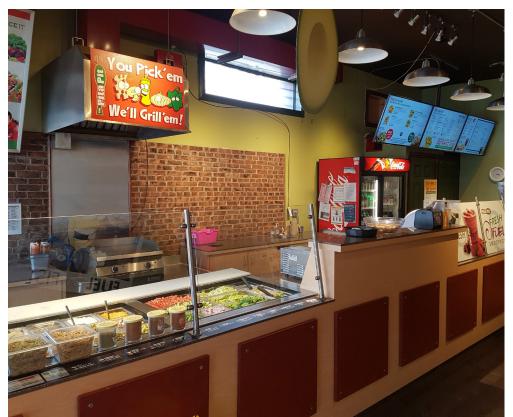

### **PITA PIT - LINDSAY**

The Lindsay ON Pita Pit has been one of the franchise's longest standing and most profitable locations!

It commands a great corner location on the main street in town, and it is popular with students, business crowd, professionals, and tourists alike.

It has an insanely low rent of only \$1,858 Gross including TMI! Very consistent sales and perfect for a hands-on operator. It boasts a new 5 + 5 year term in a 1,000 sq ft space with great frontage, bathrooms, up to date equipment, and training to be provided.

This store is very profitable with low royalty, tons of history, and low rent.

\$119,000

\$1,858 Gross Rent

1,050 sq ft

Pita Pit Franchise