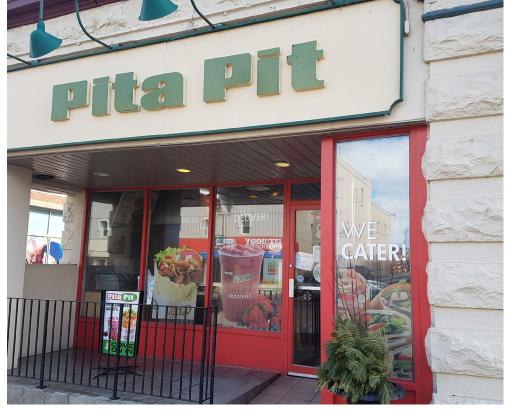

### **PITA PIT - LINDSAY**

The Lindsay ON Pita Pit has been one of the franchise's longest standing and most profitable locations!

It commands a great corner location on the main street in town, and it is popular with students, business crowd, professionals, and tourists alike.

It has an insanely low rent of only \$1,858 Gross including TMI! Very consistent sales and perfect for a hands-on operator. It boasts a new 5 + 5 year term in a 1,000 sq ft space with great frontage, bathrooms, up to date equipment, and training to be provided.

This store is very profitable with low royalty, tons of history, and low rent.

\$119,000

\$1,858 Gross Rent

1,050 sq ft

Pita Pit Franchise