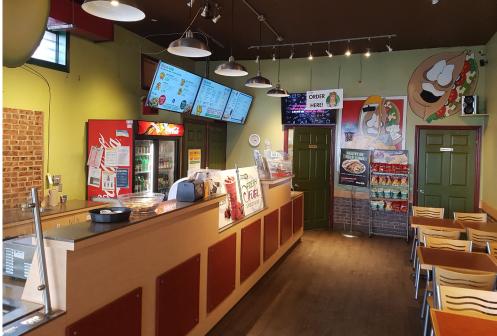

### **PITA PIT - LINDSAY**

The Lindsay ON Pita Pit has been one of the franchise's longest standing and most profitable locations!

It commands a great corner location on the main street in town, and it is popular with students, business crowd, professionals, and tourists alike.

It has an insanely low rent of only \$1,858 Gross including TMI! Very consistent sales and perfect for a hands-on operator. It boasts a new 5 + 5 year term in a 1,000 sq ft space with great frontage, bathrooms, up to date equipment, and training to be provided.

This store is very profitable with low royalty, tons of history, and low rent.

\$119,000

\$1,858 Gross Rent

1,050 sq ft

Pita Pit Franchise