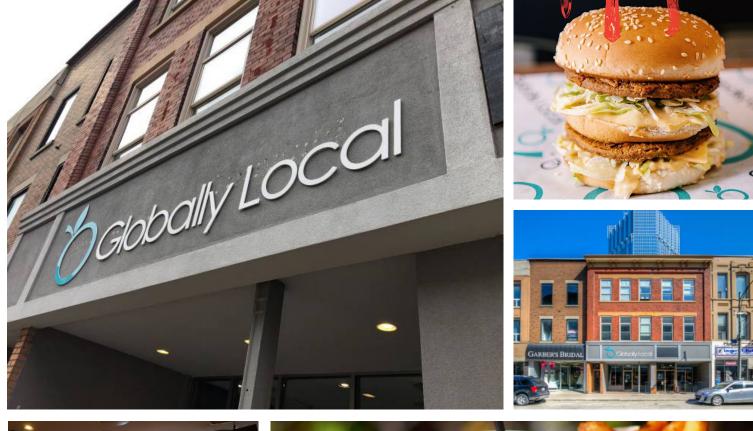

# DOWNTOWN LONDON QSR

Excellent location in large 2,200 sq ft location for the very popular Globally Local franchise. The unit is in the epicentre of London's downtown and financial area surrounded by high buildings, offices, retail, and more.

#### \$199,000

\$3,500 Gross Rent

2,200 Sq Ft

Vegan Fast Food

# **BUILDING DETAILS**

Located on the ground floor of a lovely red brick building. This area is ideal for maximizing the busy downtown core and in particular the office buildings that surround it, the tourist, students, and retail workers the make up the areas pedestrian traffic.