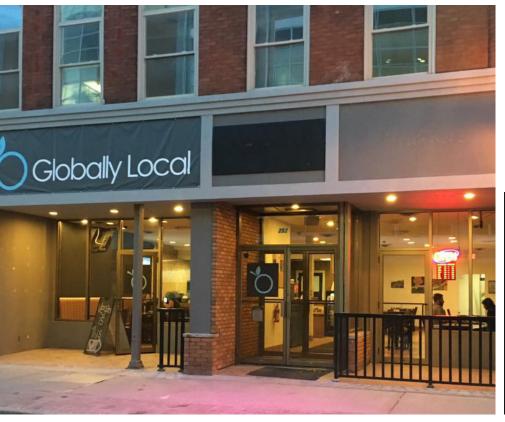

### 252 DUNDAS ST, LONDON

# DOWNTOWN LONDON QSR

Excellent location in large 2,200 sq ft location for the very popular Globally Local franchise. The unit is in the epicentre of London's downtown and financial area surrounded by high buildings, offices, retail, and more.

# **BUILDING DETAILS**

Located on the ground floor of a lovely red brick building. This area is ideal for maximizing the busy downtown core and in particular the office buildings that surround it, the tourist, students, and retail workers the make up the areas pedestrian traffic.

The building is across the street from the central brand of the London Public Library, and close to theatres, clubs, restaurants, and more.

**Property Details:** The sunny north side of the newly dug up and completely renovated Dundas Street.