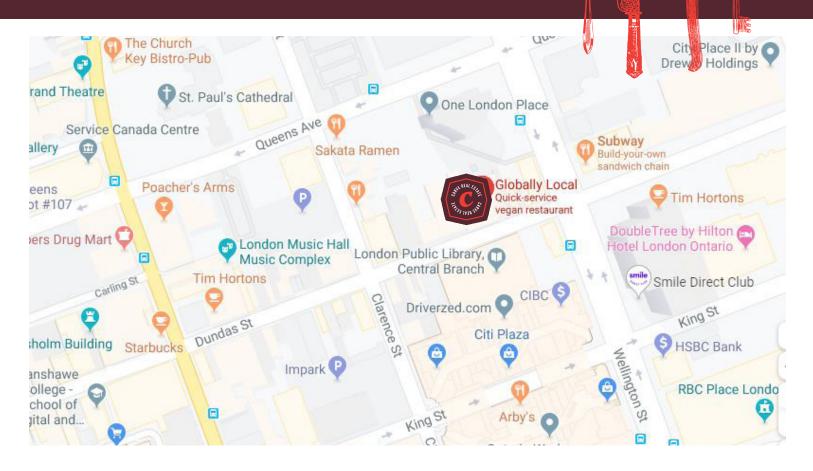

### 252 DUNDAS ST, LONDON

# DOWNTOWN LONDON QSR

Excellent location in large 2,200 sq ft location for the very popular Globally Local franchise. The unit is in the epicentre of London's downtown and financial area surrounded by high buildings, offices, retail, and more.

# **BUILDING DETAILS**

Located on the ground floor of a lovely red brick building. This area is ideal for maximizing the busy downtown core and in particular the office buildings that surround it, the tourist, students, and retail workers the make up the areas pedestrian traffic.

The building is across the street from the central brand of the London Public Library, and close to theatres, clubs, restaurants, and more.

**Property Details:** The sunny north side of the newly dug up and completely renovated Dundas Street.

### LOT SIZE

**Frontage:** 36.87 ft along Dundas St

**Depth:** Approximately 198 ft

Location: Dundas between Clarence and Wellington

**Total Area:** 2,200 sq ft

**RYAN EARL, Broker and Founder** 416-618-0054 | ryan@carverealestate.com carverealestate.com RE/MAX Ultimate Realty Inc., Brokerage A commercial division of Re/Max Ultimate Realty Inc. 836 Dundas St W, Toronto, ON M6J 1V5 This document is not meant to solicit existing listings. (12.2002).