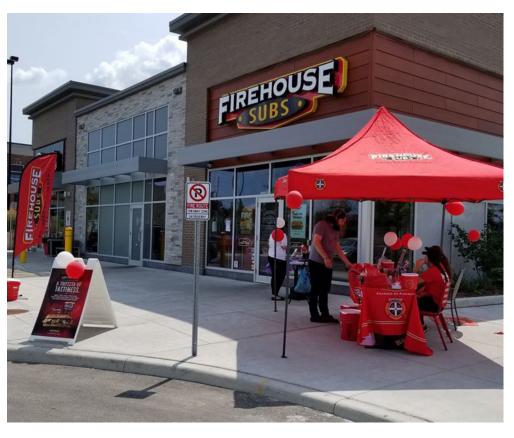

### 202 CLAIR RD E, GUELPH

# FIREHOUSE SUBS

Fantastic Firehouse Subs location with huge sales well at 1.5 million in a fantastic plaza in South Guelph. Surrounded by fantastic restaurants, tons of parking, and great demographics.

Long-term lease of 7 + 5 + 5 currently paying \$8,641 gross including all TMI and CAM costs. Over 50 parking spaces and great visibility in this AAA plaza. Sales are increasing year by year.

\$799,000

\$8,641

# **BUILDING DETAILS**

Located in the Clairfields area of South Guelph, and just minutes away from Hwy 401. This plaza and the neighbouring plazas service the residential area as well as the very dense industrial/commercial mix park nearby off of Hwy 6 that houses Sleemans Brewery, Tim Hortons distribution, hotels, manufacturing facilities, and more.

There is a high demand for lunch service as well as dinner sales in this area.

**Property Details:** AAA plaza that houses such other businesses as: The Keg, LCBO, Tim Hortons, Freshii, St. Louis, Lazeez, CIBC, Mathnesium, Chucks, and more.