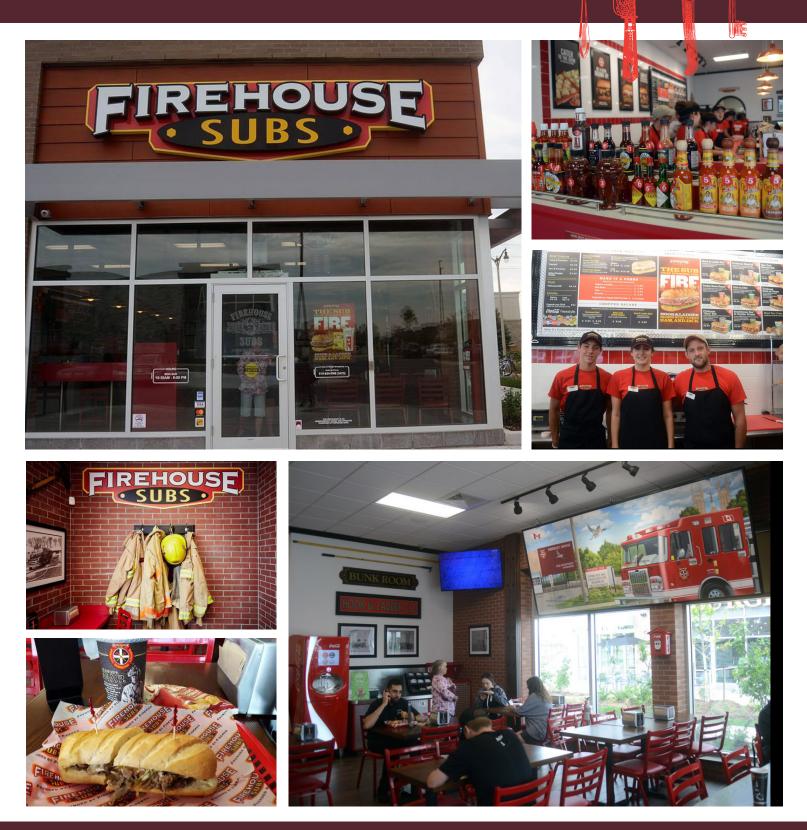

Tons of industry nearby that produces very impressive lunch and dinner sales. Very low food and labour costs, 4% + 2% royalties, and great support from head office. 40 seats in high ceiling modern restaurant space only 3 years old. Impressive income for a hands-on operator.

The unit itself is on a concrete pad with a modern buildout featuring high ceilings, tall glass windows, wheelchair accessible bathroom, and more.