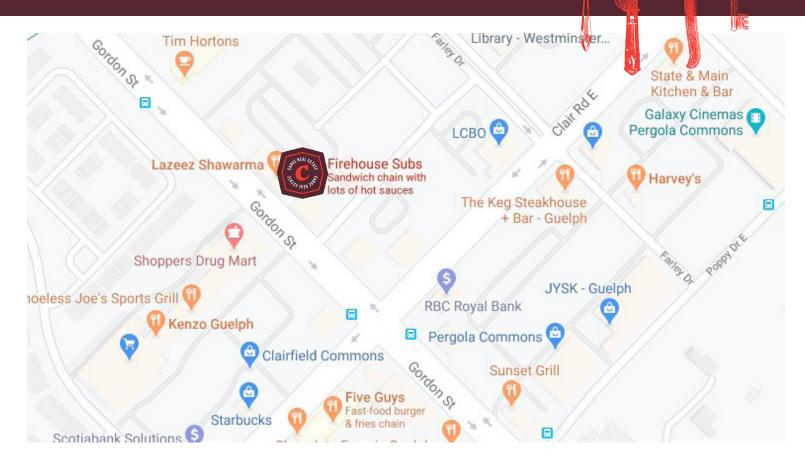

# **BUILDING DETAILS**

Located in the Clairfields area of South Guelph, and just minutes away from Hwy 401. This plaza and the neighbouring plazas service the residential area as well as the very dense industrial/commercial mix park nearby off of Hwy 6 that houses Sleemans Brewery, Tim Hortons distribution, hotels, manufacturing facilities, and more.

There is a high demand for lunch service as well as dinner sales in this area.

**Property Details:** AAA plaza that houses such other businesses as: The Keg, LCBO, Tim Hortons, Freshii, St. Louis, Lazeez, CIBC, Mathnesium, Chucks, and more.