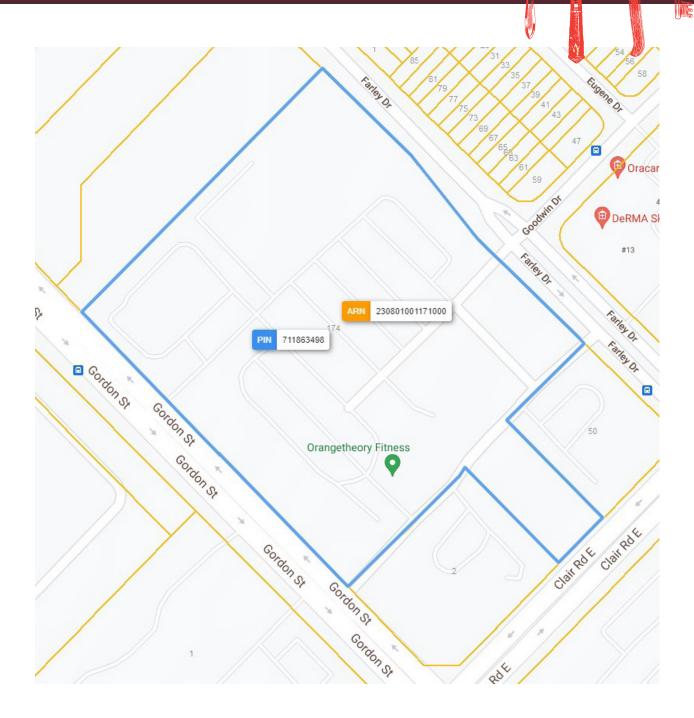

### **LOT SIZE**

**Frontage:** 20.00 ft along Clair Road E

**Depth:** Approximately 65 ft

**Parking:** 100+

**Total Area:** 467,400.83 ft<sup>2</sup> (10.730 ac)

**RYAN EARL, Broker and Founder** 416-618-0054 | ryan@carverealestate.com carverealestate.com