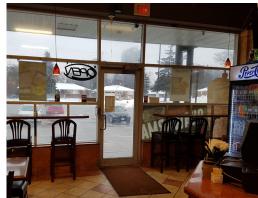

Great 750 sq ft layout with very good visibility and bright windows, and the open concept kitchen features a 12 ft hood. There is seating for 18.

Great lease of only \$3,363 Gross Rent including TMI and water, with term remaining and surrounded by businesses, residential, offices, and more.

#### \$99,000

\$3,363 Gross Rent

750 Sq Ft

Shawarma QSR