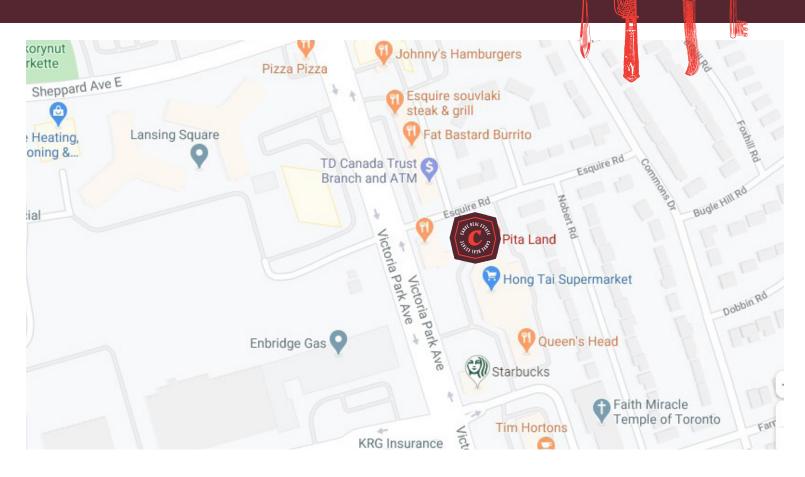

# **BUILDING DETAILS**

The east side of Victoria Park that runs from Hwy 401 to Sheppard Ave is a foodie's dream. Set up to service the very large office, commercial, and industrial area that surrounds it and employs thousands of workers looking for lunch.

The plaza is also surrounded by schools, transit lines, residential neighbourhoods, and apartments and condos.

**Property Details:** This plaza and the plazas directly to the north and south feature tons of parking, and such tenants as: Starbucks, Tim Hortons, Pizza Plzza, Paramount Fine Food, pubs, Noodle Delight, Swiss Chalet, Harvey's, Subway, Fat Bastard Burrito, and more.

#### LOT SIZE

**Frontage:** 22.61 ft along Victoria Park

**Depth:** Approximately 467.33 ft

**Raw Measurements:** 65.82 ft x 1,149.37 ft x 467.33 ft

**Total Area:** 169,649.83 ft<sup>2</sup> (3.895 ac)

**RYAN EARL, Sales Representative** 416-618-0054 | ryan@carverealestate.com carverealestate.com