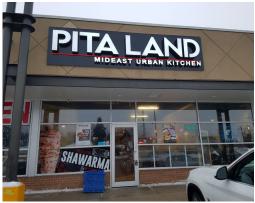

### 2555 VICTORIA PARK AVE, TORONTO

# PITA LAND - SCARBOROUGH

Very low rent and full 12 ft hood in a very busy plaza, make this one seriously desirable location for a middle-eastern quick service restaurant (QSR).

Currently a popular Pita Land franchise with low 5% + 2% royalty and training provided, that can also be rebranded into another concept or franchise.