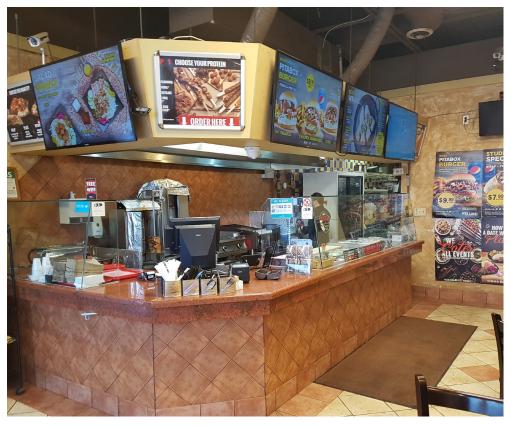

Great 750 sq ft layout with very good visibility and bright windows, and the open concept kitchen features a 12 ft hood. There is seating for 18.

Great lease of only \$3,363 Gross Rent including TMI and water, with term remaining and surrounded by businesses, residential, offices, and more.

#### \$99,000

\$3,363 Gross Rent

750 Sq Ft

Shawarma QSR