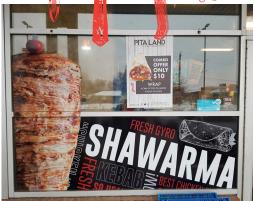

# PITA LAND - SCARBOROUGH

Very low rent and full 12 ft hood in a very busy plaza, make this one seriously desirable location for a middle-eastern quick service restaurant (QSR).

Currently a popular Pita Land franchise with low 5% + 2% royalty and training provided, that can also be rebranded into another concept or franchise.

Great 750 sq ft layout with very good visibility and bright windows, and the open concept kitchen features a 12 ft hood. There is seating for 18.

Great lease of only \$3,363 Gross Rent including TMI and water, with term remaining and surrounded by businesses, residential, offices, and more.

#### \$99,000

\$3,363 Gross Rent

750 Sq Ft

Shawarma QSR