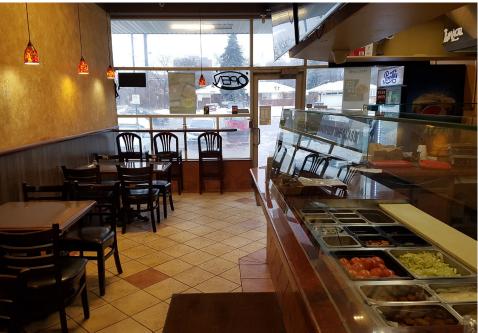

# PITA LAND - SCARBOROUGH

Very low rent and full 12 ft hood in a very busy plaza, make this one seriously desirable location for a middle-eastern quick service restaurant (QSR).

Currently a popular Pita Land franchise with low 5% + 2% royalty and training provided, that can also be rebranded into another concept or franchise.

Great 750 sq ft layout with very good visibility and bright windows, and the open concept kitchen features a 12 ft hood. There is seating for 18.

Great lease of only \$3,363 Gross Rent including TMI and water, with term remaining and surrounded by businesses, residential, offices, and more.

#### \$99,000

\$3,363 Gross Rent

750 Sq Ft

Shawarma QSR