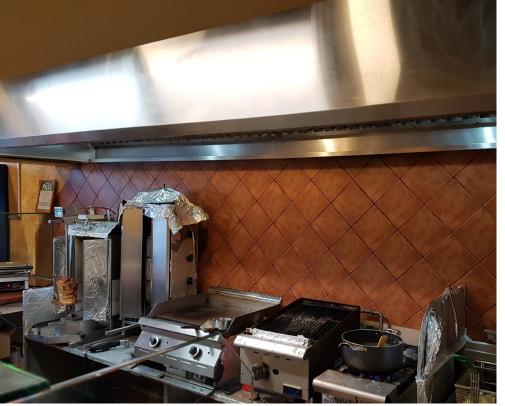

Great 750 sq ft layout with very good visibility and bright windows, and the open concept kitchen features a 12 ft hood. There is seating for 18.

Great lease of only \$3,363 Gross Rent including TMI and water, with term remaining and surrounded by businesses, residential, offices, and more.