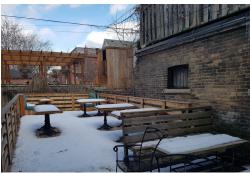

## **AZIZA CAFE**

Very cool restaurant and cafe located in the west end of Little Italy on College St, in the trendy pocket between Dovercourt and Ossington.

This neighbourhood is home to a ton of Toronto's top restaurants, and this north side cafe is perfectly situated, with street exposure, seating for 20 + another 20 on the rear patio, in a great 810 sq ft layout.

**Property Details:** This is a solid building with a full back patio and an excellent location for a cafe.

Superb signage, excellent light from the tall windows, and a full basement.