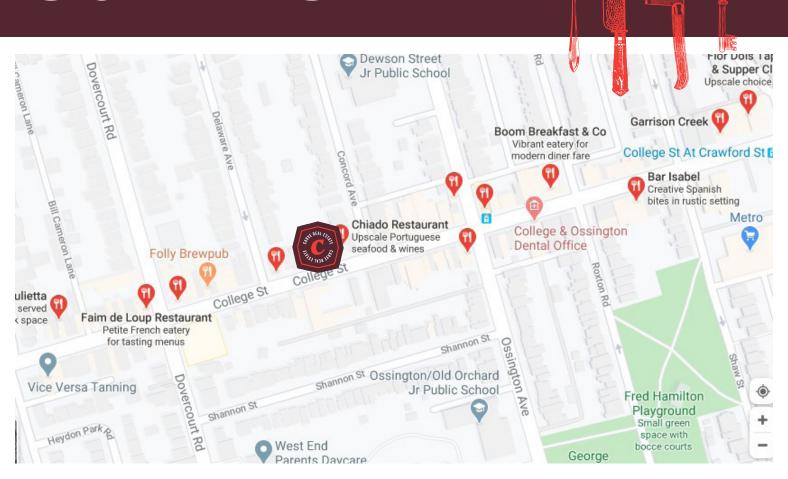

## **BUILDING DETAILS**

College Street West is a very cool neighbourhood. West of the center of Little Italy and home to some of Toronto's most popular restaurants.

The entire neighbourhood has been growing for years, and currently features a 95 walking score and a 92 biking score.