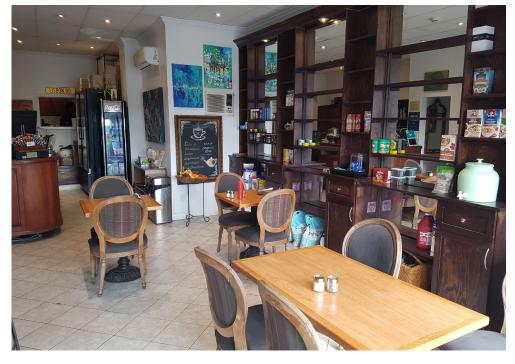

## **AZIZA CAFE**

Very cool restaurant and cafe located in the west end of Little Italy on College St, in the trendy pocket between Dovercourt and Ossington.

This neighbourhood is home to a ton of Toronto's top restaurants, and this north side cafe is perfectly situated, with street exposure, seating for 20 + another 20 on the rear patio, in a great 810 sq ft layout.

Great lease of only \$3,805 gross rent including TMI. Lots of time remaining on the current 7.5 year term plus 5 year option.

Open for rebranding or for franchises. Please do not go direct or speak to staff.