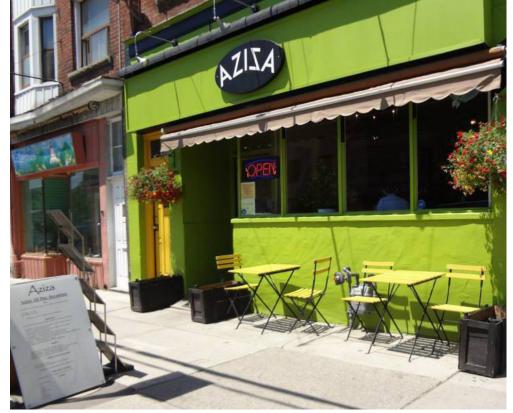

## **AZIZA CAFE**

Very cool restaurant and cafe located in the west end of Little Italy on College St, in the trendy pocket between Dovercourt and Ossington.

This neighbourhood is home to a ton of Toronto's top restaurants, and this north side cafe is perfectly situated, with street exposure, seating for 20 + another 20 on the rear patio, in a great 810 sq ft layout.

**Property Details:** This is a solid building with a full back patio and an excellent location for a cafe.

Superb signage, excellent light from the tall windows, and a full basement.