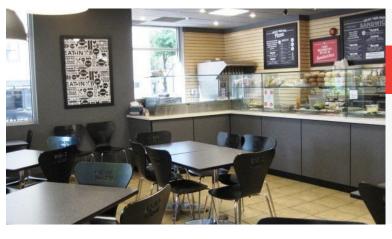

## **AZIZA CAFE**

Very cool restaurant and cafe located in the west end of Little Italy on College St, in the trendy pocket between Dovercourt and Ossington.

This neighbourhood is home to a ton of Toronto's top restaurants, and this north side cafe is perfectly situated, with street exposure, seating for 20 + another 20 on the rear patio, in a great 810 sq ft layout.

**Property Details:** This is a solid building with a full back patio and an excellent location for a cafe.

Superb signage, excellent light from the tall windows, and a full basement.