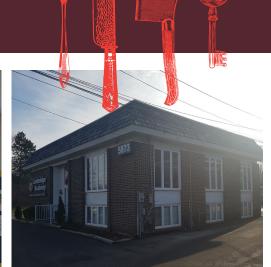

## CATVE REAL ESTATE

**FOR SALE** 

5873 HWY 7, MARKHAM

\$99,000

## **BUILDING DETAILS**

This stand alone building has a fantastic location just a few hundred feet west of Markham Rd and access to the 407, located on the south side of Highway 7 with a commanding view of traffic from both directions. Lots of parking and the building is very visible to the road with a large pylon for advertising.