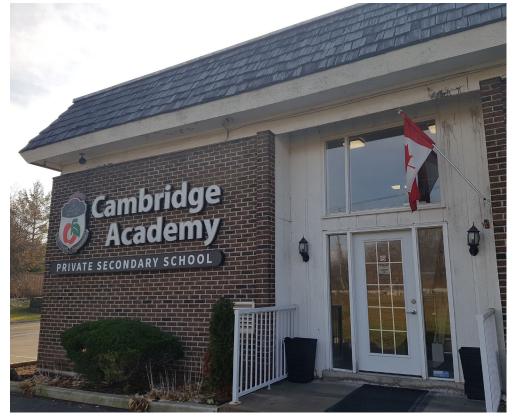

## **CAMBRIDGE ACADEMY**

The Cambridge Academy began in the year 2000 as a private secondary school providing high quality education to students in Markham and the surrounding areas.

The school has had the ability to grow and absorb more space over the years depending on the semester and demand, the current 1,700 sq ft space offers amazing low rent of only \$2,212 Gross Rent including TMI, with several private class rooms and ample parking.

## **BUILDING DETAILS**

This stand alone building has a fantastic location just a few hundred feet west of Markham Rd and access to the 407, located on the south side of Highway 7 with a commanding view of traffic from both directions. Lots of parking and the building is very visible to the road with a large pylon for advertising.