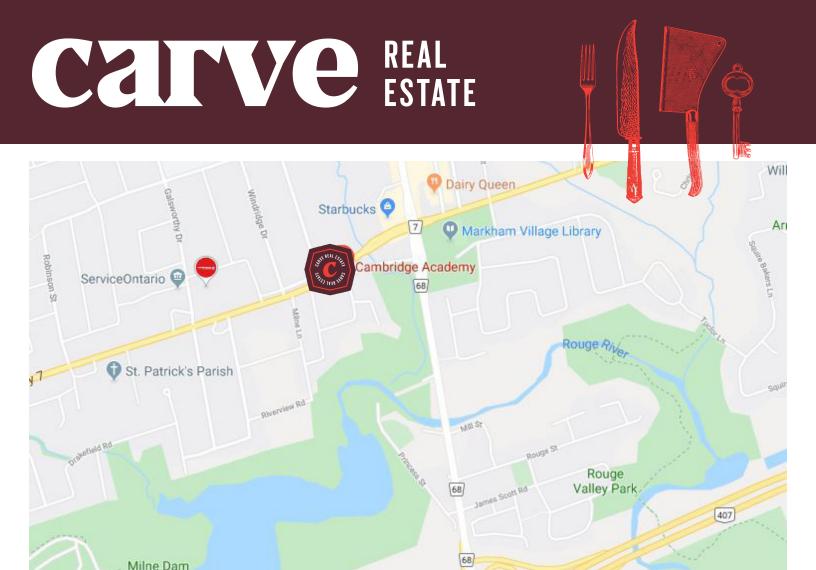

## **BUILDING DETAILS**

This stand alone building has a fantastic location just a few hundred feet west of Markham Rd and access to the 407, located on the south side of Highway 7 with a commanding view of traffic from both directions. Lots of parking and the building is very visible to the road with a large pylon for advertising.

### **LOT SIZE**

Frontage:

159.48 ft along Hwy 7

Depth:

Approximately 200 ft

Parking:

30 spaces

**Total Area:** 