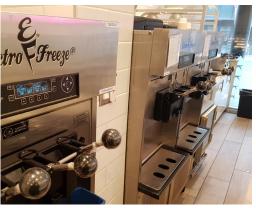

1,000 sq ft brightly lit unit with sunny, north side of Dundas. Long lease of 3+5+5 years remaining with solid lease rate of \$10,000 Gross incl. TMl.

Impressive sales continually increasing. Looking for solid operating partner for this very popular NYC ice cream franchise.

#### Total Area:

1,000 sq ft