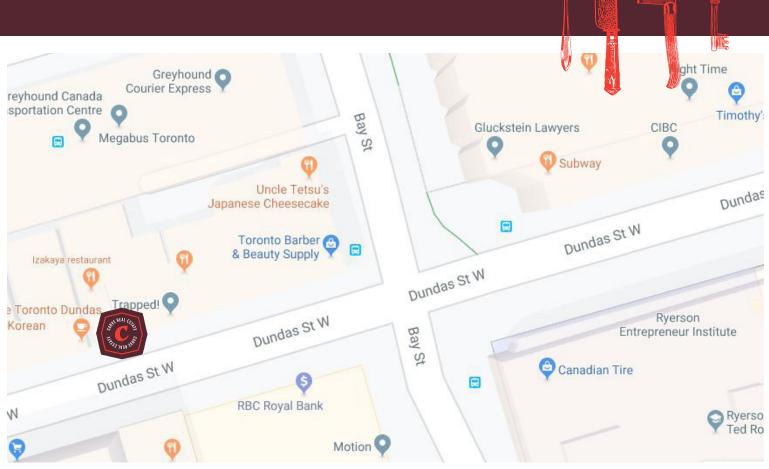

## **BUILDING DETAILS**

Just like it's New York, Miami, and Boston locations, the Toronto store was chosen based on it's location. The intersection of Dundas and Bay has a walking score of 100.

Tons of tourists, students, professionals, workers, and more are constantly walking by your front door. Toronto Bus Terminal, Dundas Square, all within mere feet.

**Property Details:** The store is situated on street level and surrounded by restaurants, as well as Toronto's infamous Uncle Tetsu's. Solid layout perfect for serving quick service desserts in winter or summer.

Adjacent to the front door of the popular Don Don Izkaya.