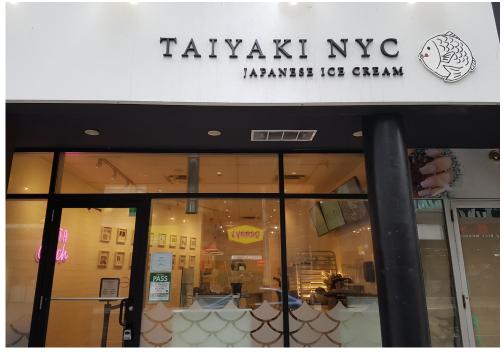

**FOR SALE** 

128 DUNDAS ST W, TORONTO

TAIYAKI NYC - TORONTO

Outstanding location at Bay and Dundas for Taiyaki NYC's killer Toronto location.

Located steps from Dundas Square, Ryerson, the Subway, and tons of great restaurants, stores, Nathan Philips Square, and more.

## **BUILDING DETAILS**

Just like it's New York, Miami, and Boston locations, the Toronto store was chosen based on it's location. The intersection of Dundas and Bay has a walking score of 100.

Tons of tourists, students, professionals, workers, and more are constantly walking by your front door. Toronto Bus Terminal, Dundas Square, all within mere feet.

**Property Details:** The store is situated on street level and surrounded by restaurants, as well as Toronto's infamous Uncle Tetsu's. Solid layout perfect for serving quick service desserts in winter or summer.