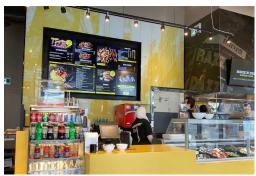

## **ROCK'N DELI SMOKED MEAT**

The recently completed Rock'N Deli in CF's the Shops On Don Mills, the hottest smoked meat concept out of Montreal already with 10 locations already in Canada with more coming in premier locations across Canada.

**Property Details:** H1 is a fantastic location within the Shops with a corner location facing the main square where all of the events happen and where the kids run and play.

Also facing the immensly popular Joey's and Taylor's Landing, and surrounded by dozens of excellent restaurants, this location is AAA and the workmanship and layout of the unit is stunning.