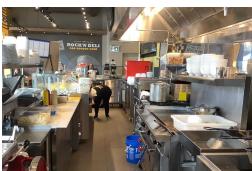

## **ROCK'N DELI SMOKED MEAT**

The recently completed Rock'N Deli in CF's the Shops On Don Mills, the hottest smoked meat concept out of Montreal already with 10 locations already in Canada with more coming in premier locations across Canada.

Very impressive sales, killer rent, and a corner location facing the square. Incredible visibility and surrounded by parking. 500k+ buildout. Operated by head office and looking for a talented operator.

Unbelievable food and halal options and low labour costs. Very good gross rent of \$9,138.77 including Net/CAM/TMI, water, and marketing with 9.5 years remaining on lease. Liquor license of 32 + 36 on patio facing the square.