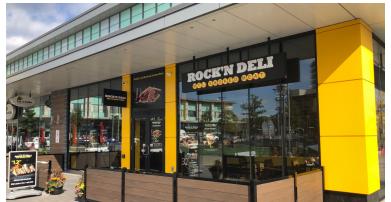

## **ROCK'N DELI SMOKED MEAT**

The recently completed Rock'N Deli in CF's the Shops On Don Mills, the hottest smoked meat concept out of Montreal already with 10 locations already in Canada with more coming in premier locations across Canada.

Very impressive sales, killer rent, and a corner location facing the square. Incredible visibility and surrounded by parking. 500k+ buildout. Operated by head office and looking for a talented operator.

**Property Details:** H1 is a fantastic location within the Shops with a corner location facing the main square where all of the events happen and where the kids run and play.

Also facing the immensly popular Joey's and Taylor's Landing, and surrounded by dozens of excellent restaurants, this location is AAA and the workmanship and layout of the unit is stunning.