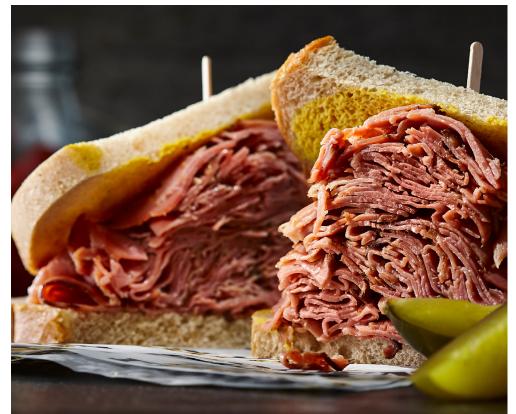

## **ROCK'N DELI SMOKED MEAT**

The recently completed Rock'N Deli in CF's the Shops On Don Mills, the hottest smoked meat concept out of Montreal already with 10 locations already in Canada with more coming in premier locations across Canada.

Very impressive sales, killer rent, and a corner location facing the square. Incredible visibility and surrounded by parking. 500k+ buildout. Operated by head office and looking for a talented operator.

Unbelievable food and halal options and low labour costs. Very good gross rent of \$9,138.77 including Net/CAM/TMI, water, and marketing with 9.5 years remaining on lease. Liquor license of 32 + 36 on patio facing the square.