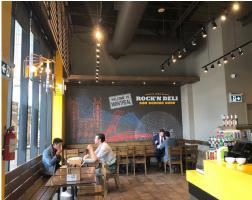

## **ROCK'N DELI SMOKED MEAT**

The recently completed Rock'N Deli in CF's the Shops On Don Mills, the hottest smoked meat concept out of Montreal already with 10 locations already in Canada with more coming in premier locations across Canada.

**Property Details:** H1 is a fantastic location within the Shops with a corner location facing the main square where all of the events happen and where the kids run and play.

Also facing the immensly popular Joey's and Taylor's Landing, and surrounded by dozens of excellent restaurants, this location is AAA and the workmanship and layout of the unit is stunning.