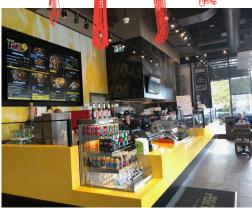

## **ROCK'N DELI SMOKED MEAT**

The recently completed Rock'N Deli in CF's the Shops On Don Mills, the hottest smoked meat concept out of Montreal already with 10 locations already in Canada with more coming in premier locations across Canada.

**Property Details:** H1 is a fantastic location within the Shops with a corner location facing the main square where all of the events happen and where the kids run and play.

Also facing the immensly popular Joey's and Taylor's Landing, and surrounded by dozens of excellent restaurants, this location is AAA and the workmanship and layout of the unit is stunning.