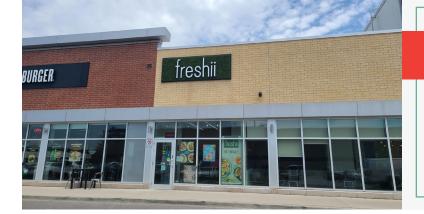

## **FRESHII - MARKHAM**

• Modern Freshii in very busy plaza

IIIE

- 1,100 sq ft
- \$5,160 gross rent
- 50 parking spaces