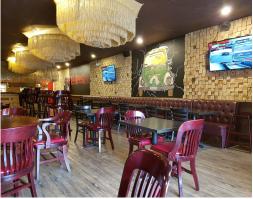

Set up for low labor costs and very easy to run with few staff. This is a money maker with excellent sales and a proven track record. Available for rebranding but better as it is with great cashflow.

Great lease of \$5,800 gross rent including TMI with 4 + 5 years remaining. Great open 2,070 sq ft space a commercial kitchen and 8 ft hood with 1 walk-in fridge. 20 Parking spaces behind with rear access into the restaurant. \$449,000

**Property Details:** Great building and layout with very good exposure and signage to the street. Free advertising on neighbouring wall for patio creates a great atmosphere for the summer months. One of the coolest looking locations in the area.