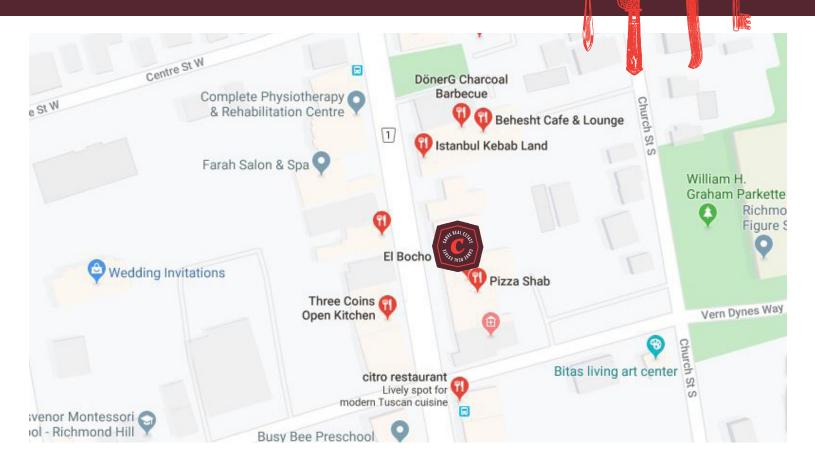

## **10133 YONGE ST, RICHMOND HILL**

# **EL BOCHO RESTAURANT & BAR**

The popular and very busy El Bocho located on the sunny east side of Yonge in Richmond Hill. Outstanding patio facing Yonge perfect for people watching and crushing tacos. Full kitchen with full hood, walk-in cooler/freezer, and more.

### LOT SIZE

**Frontage:** 24 ft along Yonge St

**Depth:** Approximately 86.25 ft

**Parking:** 40 spaces at rear of building

**Total Area:** 2,070 sq ft