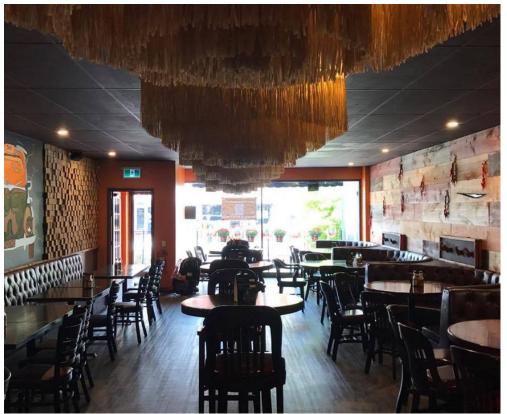

Set up for low labor costs and very easy to run with few staff. This is a money maker with excellent sales and a proven track record. Available for rebranding but better as it is with great cashflow.

Great lease of \$5,800 gross rent including TMI with 4 + 5 years remaining. Great open 2,070 sq ft space a commercial kitchen and 8 ft hood with 1 walk-in fridge. 20 Parking spaces behind with rear access into the restaurant. \$449,000

**Property Details:** Great building and layout with very good exposure and signage to the street. Free advertising on neighbouring wall for patio creates a great atmosphere for the summer months. One of the coolest looking locations in the area.