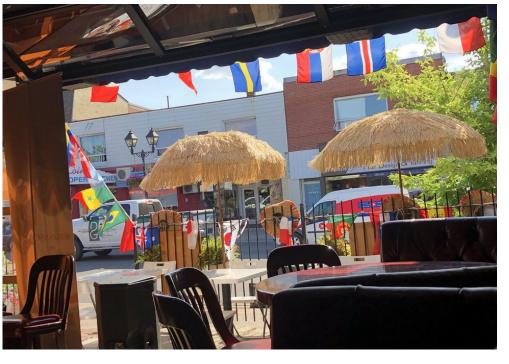

# **EL BOCHO RESTAURANT & BAR**

The popular and very busy El Bocho located on the sunny east side of Yonge in Richmond Hill. Outstanding patio facing Yonge perfect for people watching and crushing tacos. Full kitchen with full hood, walk-in cooler/freezer, and more.

Set up for low labor costs and very easy to run with few staff. This is a money maker with excellent sales and a proven track record. Available for rebranding but better as it is with great cashflow.

Great lease of \$5,800 gross rent including TMI with 4 + 5 years remaining. Great open 2,070 sq ft space a commercial kitchen and 8 ft hood with 1 walk-in fridge. 20 Parking spaces behind with rear access into the restaurant. \$449,000

**Property Details:** Great building and layout with very good exposure and signage to the street. Free advertising on neighbouring wall for patio creates a great atmosphere for the summer months. One of the coolest looking locations in the area.