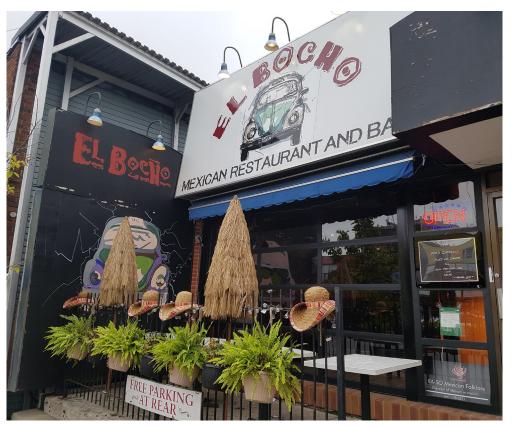

# **EL BOCHO RESTAURANT & BAR**

The popular and very busy El Bocho located on the sunny east side of Yonge in Richmond Hill. Outstanding patio facing Yonge perfect for people watching and crushing tacos. Full kitchen with full hood, walk-in cooler/freezer, and more.

Set up for low labor costs and very easy to run with few staff. This is a money maker with excellent sales and a proven track record. Available for rebranding but better as it is with great cashflow.

Great lease of \$5,800 gross rent including TMI with 4 + 5 years remaining. Great open 2,070 sq ft space a commercial kitchen and 8 ft hood with 1 walk-in fridge. 20 Parking spaces behind with rear access into the restaurant. \$449,000

**Property Details:** Great building and layout with very good exposure and signage to the street. Free advertising on neighbouring wall for patio creates a great atmosphere for the summer months. One of the coolest looking locations in the area.