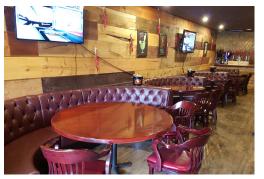

Set up for low labor costs and very easy to run with few staff. This is a money maker with excellent sales and a proven track record. Available for rebranding but better as it is with great cashflow.

Great lease of \$5,800 gross rent including TMI with 4 + 5 years remaining. Great open 2,070 sq ft space a commercial kitchen and 8 ft hood with 1 walk-in fridge. 20 Parking spaces behind with rear access into the restaurant. \$449,000

**Property Details:** Great building and layout with very good exposure and signage to the street. Free advertising on neighbouring wall for patio creates a great atmosphere for the summer months. One of the coolest looking locations in the area.