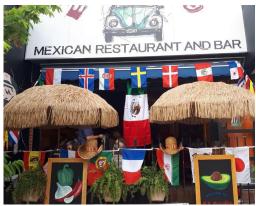

# **EL BOCHO RESTAURANT & BAR**

The popular and very busy El Bocho located on the sunny east side of Yonge in Richmond Hill. Outstanding patio facing Yonge perfect for people watching and crushing tacos. Full kitchen with full hood, walk-in cooler/freezer, and more.

# **BUILDING DETAILS**

Downtown Richmond Hill with a very strong BIA. Surrounded by one of the GTA's most affluent neighbourhoods and thousands of restaurant goers.

There are no restrictions on the type of cuisine or franchise.

**Property Details:** Great building and layout with very good exposure and signage to the street. Free advertising on neighbouring wall for patio creates a great atmosphere for the summer months. One of the coolest looking locations in the area.