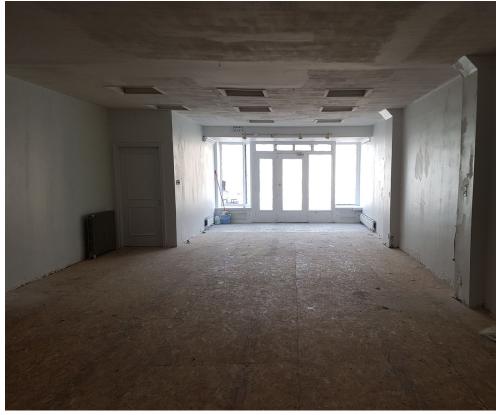

# **4 UNIT BUILDING FOR SALE**

2 storey building in East York on the very busy O'Connor Drive that links East York and the Don Mills DVP exit to Scarborough and the east.

Vacant retail space on the main floor with 3 residential units fully tenanted and paying market rent. 2 of the units are on the second floor with 1 spacious unit on the lower floor:

- 1 bedroom upstairs front pays \$1,150 plus hydro
- 1 bedroom upstairs back pays \$1,050 plus hydro
- 1 bedroom basement recently renovated pays \$950
- 1 parking space rented at \$100 per month

The commercial unit is for lease for \$2,000 Net plus \$300 TMI.