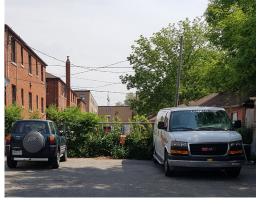

Lower Level: One 1 bedroom residential unit + additional commercial space

Parking: Four parking spaces 2 outside and 2 in garage

### LOT SIZE

**Frontage:** 19.95 ft along O'Connor Drive

**Depth:** Approximately 150 ft

Parking: 2 surface parking + 2 garage parking

**Total Area:** 2,992.36 sq ft

**RYAN EARL, Sales Representative** 416-618-0054 | ryan@carverealestate.com carverealestate.com RE/MAX Ultimate Realty Inc., Brokerage A commercial division of Re/Max Ultimate Realty Inc. 836 Dundas St W, Toronto, ON M6J 1V5 This document is not meant to solicit existing listings. (12.2002).