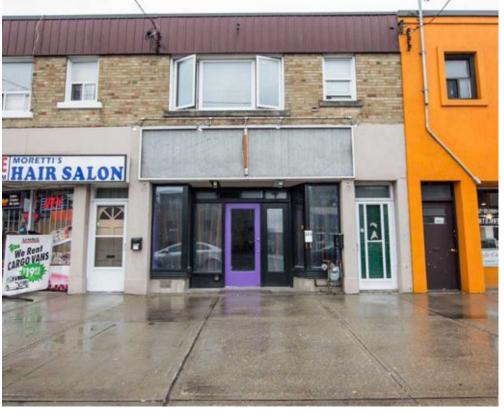

# **4 UNIT BUILDING FOR SALE**

2 storey building in East York on the very busy O'Connor Drive that links East York and the Don Mills DVP exit to Scarborough and the east.

Vacant retail space on the main floor with 3 residential units fully tenanted and paying market rent. 2 of the units are on the second floor with 1 spacious unit on the lower floor:

# **BUILDING DETAILS**

Great location with street municipal parking and side streets with daytime parking in area with tons of car traffic connecting several different neighbourhoods. Lots of future development potential.

**Property Details:** Solid 2 storey building with 4 parking spaces and 3 floors of rentable units.

2nd Floor: Two 1 bedroom residential units fully leased

Main Floor: One retail commercial unit zoned for many uses