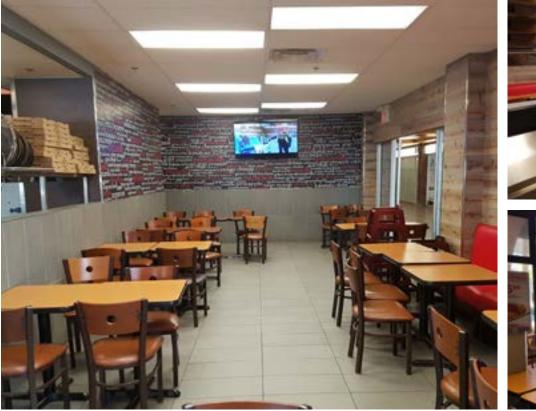

# **PIZZAVILLE THE BEACHES**

25 year history and 25 years of being among the most profitable of all of this franchise's locations.

This money making location has below market rent with term in the middle of the tourist stretch of the Beaches' Queen East. Recently renovated with seating for 30.

# **BUILDING DETAILS**

Very good location in the prominent Beaches neighbourhood of Toronto. Very high household income, home to one of the city's best festivals (Beaches Jazz Festival), and huge tourism all summer make this one of the best locations in this franchises list.

**Property Details:** The Beaches Mall located between Qew Gardens and Woodbine. It is surrounded by the areas best restaurants and shops. Access to the mall from inside or the street. Good access and tons of parking. This site has a strong radius clause to protect sales.