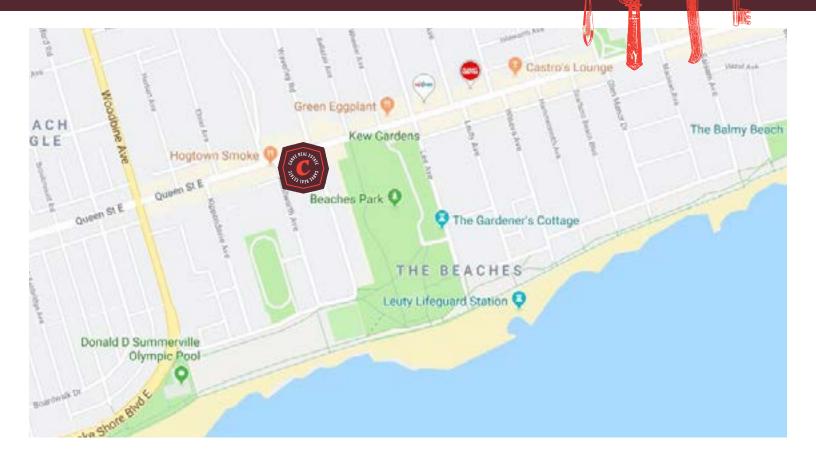

# **BUILDING DETAILS**

Very good location in the prominent Beaches neighbourhood of Toronto. Very high household income, home to one of the city's best festivals (Beaches Jazz Festival), and huge tourism all summer make this one of the best locations in this franchises list.

**Property Details:** The Beaches Mall located between Qew Gardens and Woodbine. It is surrounded by the areas best restaurants and shops. Access to the mall from inside or the street. Good access and tons of parking. This site has a strong radius clause to protect sales.

#### LOT SIZE

**Frontage:** 25 facing Queen St E

**Depth:** Approximately 62 ft

**Total Area:** 1,550 sq ft

**RYAN EARL, Broker and Founder** 416-618-0054 | ryan@carverealestate.com carverealestate.com