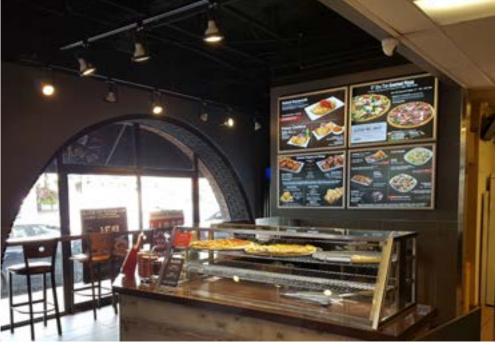

# **PIZZAVILLE THE BEACHES**

25 year history and 25 years of being among the most profitable of all of this franchise's locations.

This money making location has below market rent with term in the middle of the tourist stretch of the Beaches' Queen East. Recently renovated with seating for 30.

Very impressive sales of \$600,000 + and very good income for hands on ownership. Great lease rate of only \$5,200 gross including TMI.

Great franchise with tons of franchisor support and marketing/advertising.