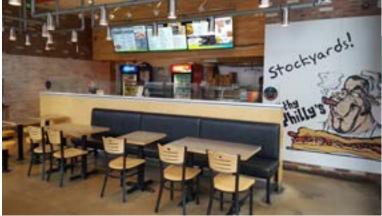

### PHILTHY PHILLY'S

- Philthy Philly's Cheesesteak franchise
- 1,505 sq ft
- Long lease at \$7,860 gross rent
- Gorgeous new unit with 35 seats