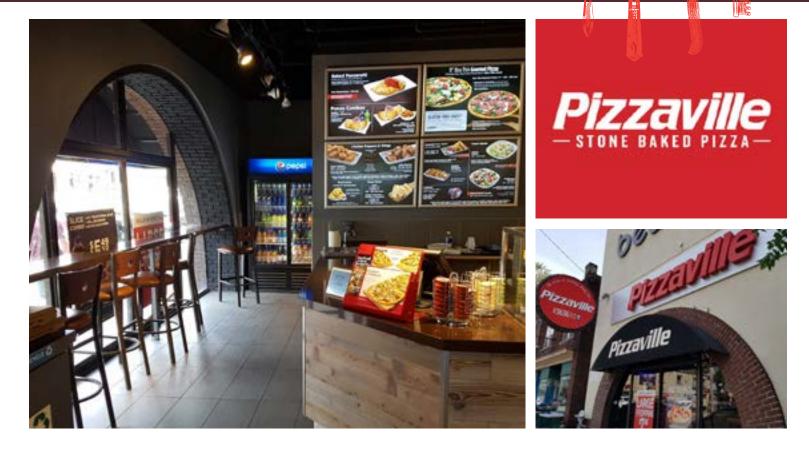

# **PIZZAVILLE THE BEACHES**

25 year history and 25 years of being among the most profitable of all of this franchise's locations.

This money making location has below market rent with term in the middle of the tourist stretch of the Beaches' Queen East. Recently renovated with seating for 30.

Very impressive sales of \$600,000 + and very good income for hands on ownership. Great lease rate of only \$5,200 gross including TMI.

Great franchise with tons of franchisor support and marketing/advertising.

#### Asking: \$349,000

**\$5,200** Gross

1,550 Sq Ft

Pizza Franchise